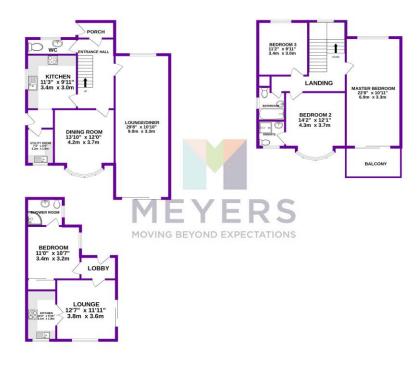

Lounge 12' 7" x 11' 11" (3.83m x 3.63m)

Kitchen 10' 4" x 5' 10" (3.15m x 1.78m)

EPC (TBC)

Porch GROUND FLOOR 1226 sq.ft. (113.9 sq.m.) approx

1ST FLOOR 710 sq.ft. (65.9 sq.m.) approx.

#### **Entrance Hall**

WC

Lounge/Diner 29' 8" x 10' 10" (9.04m x 3.30m)

Kitchen 11' 3" x 9' 11" (3.43m x 3.02m)

**Utility Room** 7' 4" x 5' 5" (2.23m x 1.65m)

**Dining Room** 13' 10" x 12' 0" (4.21m x 3.65m)

Landing

Master Bedroom 22' 8" x 10' 11" (6.90m x 3.32m)

**Balcony** 

Bedroom 2 14' 2" x 12' 1" (4.31m x 3.68m)

**En-suite** 

Bedroom 3 11' 2" x 9' 11" (3.40m x 3.02m)

### **SEPARATE DWELLING**

Lobby

Bedroom 11' 0" x 10' 7" (3.35m x 3.22m

**Shower Room** 

VMML every attempt has been made to ensure the accuracy of the floorpion contained here, measurements of obors, windows, rooms and any other floorpion composed on the statement. This part is the statement of th