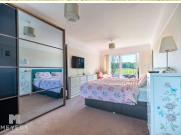

Landing

Master Bedroom 22' 8" x 10' 11" (6.90m x 3.32m)

**Balcony** 

Bedroom 2 14' 2" x 12' 1" (4.31m x 3.68m)

**En-suite** 

Bedroom 3 11' 2" x 9' 11" (3.40m x 3.02m)