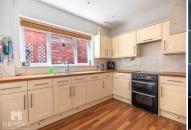

#### **Entrance Hall**

WC

Lounge/Diner 29' 8" x 10' 10" (9.04m x 3.30m)

Kitchen 11' 3" x 9' 11" (3.43m x 3.02m)

**Utility Room** 7' 4" x 5' 5" (2.23m x 1.65m)

**Dining Room** 13' 10" x 12' 0" (4.21m x 3.65m)