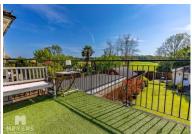

# Outside

Outside enjoys a low maintenance, south-westerly facing rear garden which is mainly laid to lawn. A completely separate dwelling (which has its own council tax banding) comprising of a lobby, double bedroom with fully tiled shower room, dual aspect lounge with direct access to the garden and a modern kitchen. To the front is parking for multiple vehicles.