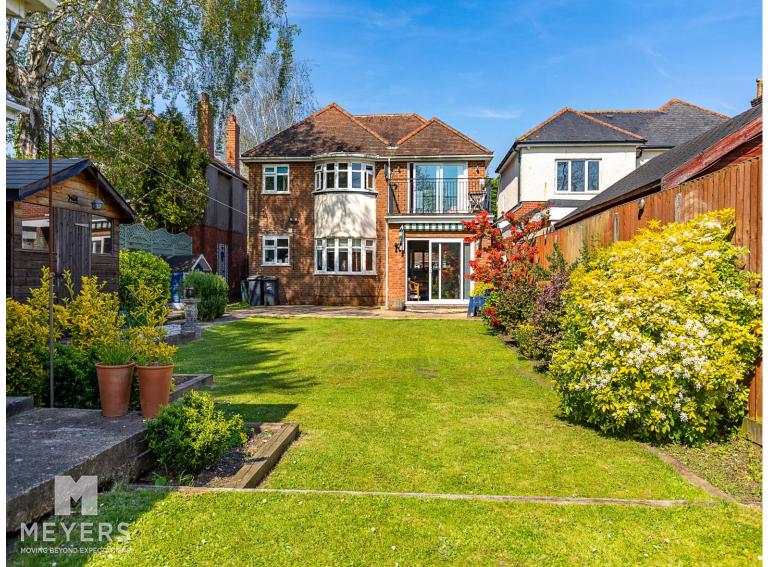

# **266 Castle Lane West**

Bournemouth BH8 9TU

- Separate Dwelling in Rear Garden
- Three Double Bedrooms
- South-Westerly Facing Balcony to
- Ground Floor WC
- Separate Utility Room
- South-Westerly Facing Rear

# Outside

Outside enjoys a low maintenance, south-westerly facing rear garden which is mainly laid to lawn. A completely separate dwelling (which has its own council tax banding) comprising of a lobby, double bedroom with fully tiled shower room, dual aspect lounge with direct access to the garden and a modern kitchen. To the front is parking for multiple vehicles.