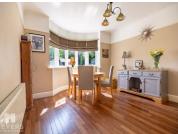

#### **Entrance Hall**

WC

Lounge/Diner 29' 8" x 10' 10" (9.04m x 3.30m)

Kitchen 11' 3" x 9' 11" (3.43m x 3.02m)

**Utility Room** 7' 4" x 5' 5" (2.23m x 1.65m)

**Dining Room** 13' 10" x 12' 0" (4.21m x 3.65m)