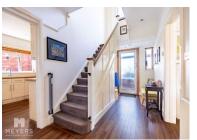

#### **Entrance Hall**

WC

Lounge/Diner 29' 8" x 10' 10" (9.04m x 3.30m)

Kitchen 11' 3" x 9' 11" (3.43m x 3.02m)

**Utility Room** 7' 4" x 5' 5" (2.23m x 1.65m)

**Dining Room** 13' 10" x 12' 0" (4.21m x 3.65m)