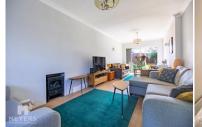

#### **Entrance Hall**

WC

Lounge/Diner 29' 8" x 10' 10" (9.04m x 3.30m)

Kitchen 11' 3" x 9' 11" (3.43m x 3.02m)

**Utility Room** 7' 4" x 5' 5" (2.23m x 1.65m)

**Dining Room** 13' 10" x 12' 0" (4.21m x 3.65m)