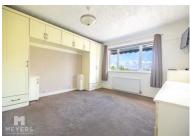

## **Hallway**

**Living Room** 17' 5" x 11' 11" (5.30m x 3.63m)

**Conservatory** 14' 9" x 12' 2" (4.49m x 3.71m)

**Kitchen** 11' 10" x 9' 10" (3.60m x 2.99m)

**Bathroom** 

Bedroom 1 14' 10" x 12' 11" (4.52m x 3.93m)

Bedroom 2 13' 9" x 9' 5" (4.19m x 2.87m)

Bedroom 3 11' 8" x 9' 2" (3.55m x 2.79m)

Bedroom 4 11' 8" x 8' 11" (3.55m x 2.72m)

Garage 16' 10" x 8' 3" (5.13m x 2.51m)

## Description

A deceptively spacious DETACHED chalet BUNGALOW which allows versatile living accommodation and is situated in the heart of QUEENS PARK. Entrance HALLWAY, bright and airy LIVING ROOM leading onto the CONSERVATORY, fully fitted KITCHEN with separate UTILITY ROOM, fully tiled family BATHROOM, FOUR well proportioned BEDROOMS, GARAGE, wrap around GARDEN, two private DRIVEWAYS, close to local AMENITIES and a short walk to QUEENS PARK GOLF COURSE. This spacious, detached chalet bungalow is located in a sought after and prestigious road in Queens Park and offers ample versatile living accommodation. The property comprises of an entrance hall, fully fitted kitchen with integrated appliances, double oven and electric hob, a separate utility room to the side of the building, a bright and airy living room which leads onto a conservatory, a fully tiled family bathroom with bath, separate shower cubicle, wash basin & WC. Completing the ground floor there are two double bedrooms with fitted wardrobes to the master and direct access to the garden. The first floor boasts a further two bedrooms. Outside offers a wrap around garden which is mainly laid to lawn, a raised decking area off the conservatory, garage and two private driveways.