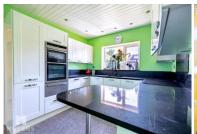

## **Hallway**

**Living Room** 17' 5" x 11' 11" (5.30m x 3.63m)

**Conservatory** 14' 9" x 12' 2" (4.49m x 3.71m)

**Kitchen** 11' 10" x 9' 10" (3.60m x 2.99m)

**Bathroom** 

Bedroom 1 14' 10" x 12' 11" (4.52m x 3.93m)

## Description

A deceptively spacious DETACHED chalet BUNGALOW which allows versatile living accommodation and is situated in the heart of QUEENS PARK. Entrance HALLWAY, bright and airy LIVING ROOM leading onto the CONSERVATORY, fully fitted KITCHEN with separate UTILITY ROOM, fully tiled family BATHROOM, FOUR well proportioned BEDROOMS, GARAGE, wrap around GARDEN, two private DRIVEWAYS, close to local AMENITIES and a short walk to QUEENS PARK GOLF COURSE. This spacious, detached chalet bungalow is located in a sought after and prestigious road in Queens Park and offers ample versatile living accommodation. The property comprises of an entrance hall, fully fitted kitchen with integrated appliances, double oven and electric hob, a separate utility room to the side of the building, a bright and airy living room which leads onto a conservatory, a fully tiled family bathroom with bath, separate shower cubicle, wash basin & WC. Completing the ground floor there are two double bedrooms with fitted wardrobes to the master and direct access to the garden. The first floor boasts a further two bedrooms. Outside offers a wrap around garden which is mainly laid to lawn, a raised decking area off the conservatory, garage and two private driveways.