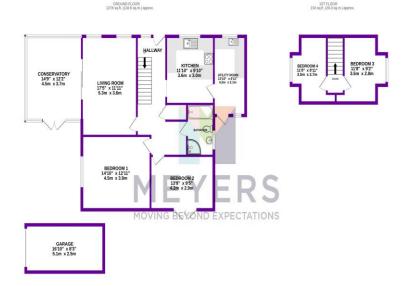

## **Hallway**

**Living Room** 17' 5" x 11' 11" (5.30m x 3.63m)

**Conservatory** 14' 9" x 12' 2" (4.49m x 3.71m)

**Kitchen** 11' 10" x 9' 10" (3.60m x 2.99m)

**Bathroom** 

Bedroom 1 14' 10" x 12' 11" (4.52m x 3.93m)

Bedroom 2 13' 9" x 9' 5" (4.19m x 2.87m)

Bedroom 3 11' 8" x 9' 2" (3.55m x 2.79m)

Bedroom 4 11' 8" x 8' 11" (3.55m x 2.72m)

Garage 16' 10" x 8' 3" (5.13m x 2.51m)

TOTAL FLOOR AREA: 1494 sq.ft. (138.8 sq.m.) approx.
White every attempt has been node to ensure the accuracy of the floorpin contained twee, necessrence of stoom, worknown novement only with them are approximate with no expensately any sitem to large error, oriestant or refr-seasment. This plan is for floorpine to give and found by load as such by any opposition by control and the control of the seasment of the plan is for floorpine the provided by load as so such by any opposition by provided by control or to generate and to the opposition of the plan is to be seen question of a refresh or the seasment of the seas