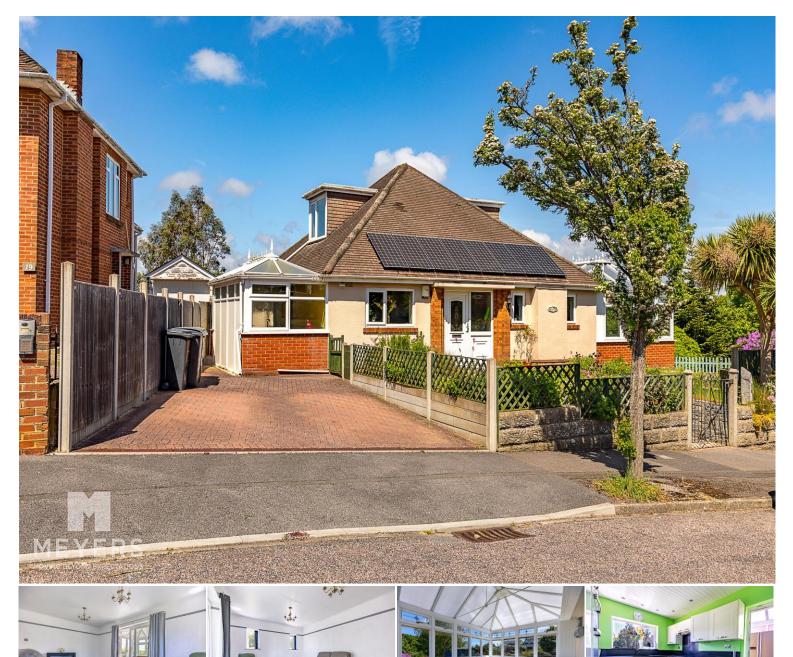

# 21 High Trees Avenue

Bournemouth BH8 9JX

- Detached, Chalet Bungalow
- Situated in the Heart of Queens
   Park

- OIEO: £500,000
- Conservatory
- Garage
- No Forward Chain

## Description

A deceptively spacious DETACHED chalet BUNGALOW which allows versatile living accommodation and is situated in the heart of QUEENS PARK. Entrance HALLWAY, bright and airy LIVING ROOM leading onto the CONSERVATORY, fully fitted KITCHEN with separate UTILITY ROOM, fully tiled family BATHROOM, FOUR well proportioned BEDROOMS, GARAGE, wrap around GARDEN, two private DRIVEWAYS, close to local AMENITIES and a short walk to QUEENS PARK GOLF COURSE. This spacious, detached chalet bungalow is located in a sought after and prestigious road in Queens Park and offers ample versatile living accommodation. The property comprises of an entrance hall, fully fitted kitchen with integrated appliances, double oven and electric hob, a separate utility room to the side of the building, a bright and airy living room which leads onto a conservatory, a fully tiled family bathroom with bath, separate shower cubicle, wash basin & WC. Completing the ground floor there are two double bedrooms with fitted wardrobes to the master and direct access to the garden. The first floor boasts a further two bedrooms. Outside offers a wrap around garden which is mainly laid to lawn, a raised decking area off the conservatory, garage and two private driveways.