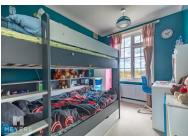

#### Landing

Bedroom 1 12' 6" x 11' 9" (3.81m x 3.58m)

Bedroom 2 13' 6" x 10' 2" (4.11m x 3.10m)

**Bedroom 3** 10' 1" x 7' 8" (3.07m x 2.34m)