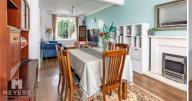

#### **Description**

Guide Price £425,000 - £450,000. A very well presented DETACHED family house, located on the prestigious WEST WAY. PORCH, entrance HALL, 25ft LOUNGE/DINER, fully fitted modern KITCHEN, landing area, THREE well proportioned BEDROOMS, fully tiled family BATHROOM, garage, garden OFFICE, secluded rear GARDEN, off road PARKING, excellent SCHOOL CATCHMENTS, close to local AMENITIES. This very well presented, detached property is located in the sought after West Way and would make the ideal family home. The property comprises of an entrance porch leading to a welcoming hallway, a 25ft lounge/diner with feature bay window, fully fitted kitchen with floor and wall mounted storage units, integrated gas hob, electric double oven, space for all appliances and access to the garage. The first floor boasts a bright & airy landing area, three well proportioned bedrooms, two of which are generous size doubles and a fully tiled family bathroom with shower over the bath, wash basin and WC. Outside benefits from a low maintenance rear garden, garage and a timber constructed garden office. To the front is a private driveway for off road parking.

#### **Hallway**

Lounge/Diner 25' 2" x 11' 9" (7.66m x 3.58m)

**Kitchen** 13' 4" x 7' 7" (4.06m x 2.31m)