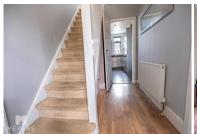

#### **Hallway**

Lounge/Diner 25' 2" x 11' 9" (7.66m x 3.58m)

**Kitchen** 13' 4" x 7' 7" (4.06m x 2.31m)

#### Landing

Bedroom 1 12' 6" x 11' 9" (3.81m x 3.58m)

Bedroom 2 13' 6" x 10' 2" (4.11m x 3.10m)

**Bedroom 3** 10' 1" x 7' 8" (3.07m x 2.34m)