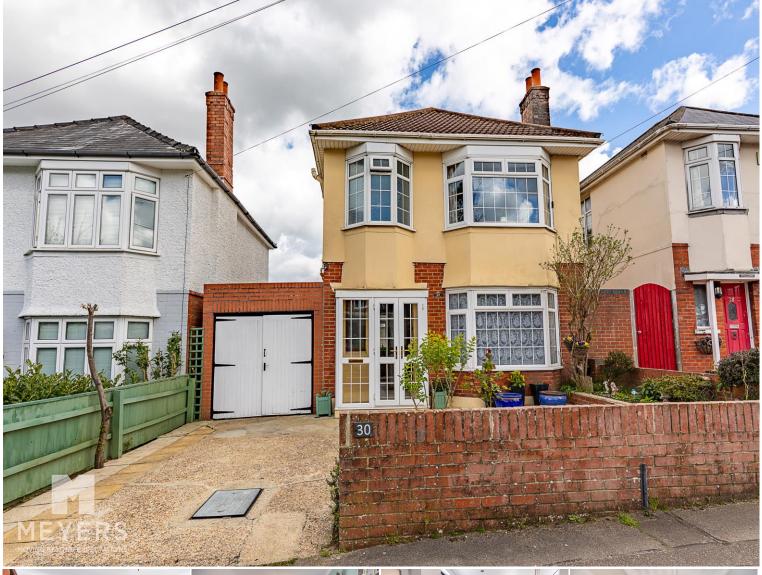

# 30 West Way

Bournemouth BH9 3ED

£425,000

- Well Presented
- Sought After Location
- Lounge/Diner

- Garage
- Garden Office
- Off Road Parking

#### **Description**

Guide Price £425,000 - £450,000. A very well presented DETACHED family house, located on the prestigious WEST WAY. PORCH, entrance HALL, 25ft LOUNGE/DINER, fully fitted modern KITCHEN, landing area, THREE well proportioned BEDROOMS, fully tiled family BATHROOM, garage, garden OFFICE, secluded rear GARDEN, off road PARKING, excellent SCHOOL CATCHMENTS, close to local AMENITIES. This very well presented, detached property is located in the sought after West Way and would make the ideal family home. The property comprises of an entrance porch leading to a welcoming hallway, a 25ft lounge/diner with feature bay window, fully fitted kitchen with floor and wall mounted storage units, integrated gas hob, electric double oven, space for all appliances and access to the garage. The first floor boasts a bright & airy landing area, three well proportioned bedrooms, two of which are generous size doubles and a fully tiled family bathroom with shower over the bath, wash basin and WC. Outside benefits from a low maintenance rear garden, garage and a timber constructed garden office. To the front is a private driveway for off road parking.