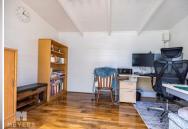

#### **Hallway**

Lounge/Diner 25' 2" x 11' 9" (7.66m x 3.58m)

**Kitchen** 13' 4" x 7' 7" (4.06m x 2.31m)