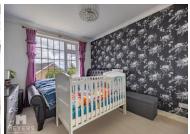

#### Landing

Bedroom 1 12' 6" x 11' 9" (3.81m x 3.58m)

Bedroom 2 13' 6" x 10' 2" (4.11m x 3.10m)

**Bedroom 3** 10' 1" x 7' 8" (3.07m x 2.34m)