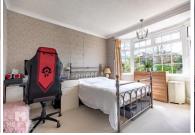

#### Landing

Bedroom 1 12' 6" x 11' 9" (3.81m x 3.58m)

Bedroom 2 13' 6" x 10' 2" (4.11m x 3.10m)

**Bedroom 3** 10' 1" x 7' 8" (3.07m x 2.34m)