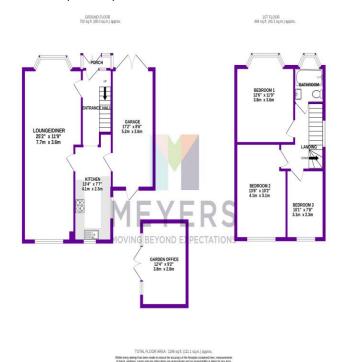

#### **Description**

Guide Price £425,000 - £450,000. A very well presented DETACHED family house, located on the prestigious WEST WAY. PORCH, entrance HALL, 25ft LOUNGE/DINER, fully fitted modern KITCHEN, landing area, THREE well proportioned BEDROOMS, fully tiled family BATHROOM, garage, garden OFFICE, secluded rear GARDEN, off road PARKING, excellent SCHOOL CATCHMENTS, close to local AMENITIES. This very well presented, detached property is located in the sought after West Way and would make the ideal family home. The property comprises of an entrance porch leading to a welcoming hallway, a 25ft lounge/diner with feature bay window, fully fitted kitchen with floor and wall mounted storage units, integrated gas hob, electric double oven, space for all appliances and access to the garage. The first floor boasts a bright & airy landing area, three well proportioned bedrooms, two of which are generous size doubles and a fully tiled family bathroom with shower over the bath, wash basin and WC. Outside benefits from a low maintenance rear garden, garage and a timber constructed garden office. To the front is a private driveway for off road parking.

#### **Hallway**

Lounge/Diner 25' 2" x 11' 9" (7.66m x 3.58m)

**Kitchen** 13' 4" x 7' 7" (4.06m x 2.31m)

#### Landing

Bedroom 1 12' 6" x 11' 9" (3.81m x 3.58m)

Bedroom 2 13' 6" x 10' 2" (4.11m x 3.10m)

**Bedroom 3** 10' 1" x 7' 8" (3.07m x 2.34m)

#### **Bathroom**

Garage 17' 2" x 8' 6" (5.23m x 2.59m)

Garden Office 12' 4" x 9' 2" (3.76m x 2.79m)