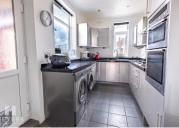

#### **Description**

Guide Price £425,000 - £450,000. A very well presented DETACHED family house, located on the prestigious WEST WAY. PORCH, entrance HALL, 25ft LOUNGE/DINER, fully fitted modern KITCHEN, landing area, THREE well proportioned BEDROOMS, fully tiled family BATHROOM, garage, garden OFFICE, secluded rear GARDEN, off road PARKING, excellent SCHOOL CATCHMENTS, close to local AMENITIES. This very well presented, detached property is located in the sought after West Way and would make the ideal family home. The property comprises of an entrance porch leading to a welcoming hallway, a 25ft lounge/diner with feature bay window, fully fitted kitchen with floor and wall mounted storage units, integrated gas hob, electric double oven, space for all appliances and access to the garage. The first floor boasts a bright & airy landing area, three well proportioned bedrooms, two of which are generous size doubles and a fully tiled family bathroom with shower over the bath, wash basin and WC. Outside benefits from a low maintenance rear garden, garage and a timber constructed garden office. To the front is a private driveway for off road parking.

#### **Hallway**

Lounge/Diner 25' 2" x 11' 9" (7.66m x 3.58m)

**Kitchen** 13' 4" x 7' 7" (4.06m x 2.31m)