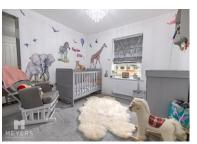

Bedroom 1 12' 4" x 12' 3" (3.76m x 3.73m)

**En-suite** 

**Bedroom 2** 11' 0" x 9' 5" (3.35m x 2.87m)

Bedroom 3 8' 11" x 7' 8" (2.72m x 2.34m)

Family Bathroom 6' 10" x 5' 2" (2.08m x 1.57m)