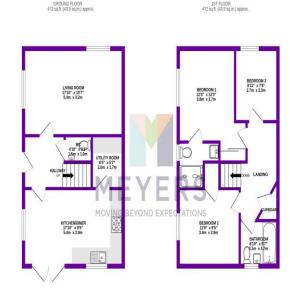

## **Entrance Hall**

**Living Room** 17' 10" x 10' 7" (5.43m x 3.22m)

Kitchen/Diner 17' 10" x 9' 5" (5.43m x 2.87m)

**Utility Room** 6' 5" x 5' 2" (1.95m x 1.57m)

Cloakroom 4' 10" x 3' 2" (1.47m x 0.96m)

**First Floor Landing** 

Bedroom 1 12' 4" x 12' 3" (3.76m x 3.73m)

**En-suite** 

**Bedroom 2** 11' 0" x 9' 5" (3.35m x 2.87m)

Bedroom 3 8' 11" x 7' 8" (2.72m x 2.34m)

Family Bathroom 6' 10" x 5' 2" (2.08m x 1.57m)

TOTAL FLOOR AREA: 95 set [37,7 sg.m.) applicativities away remains below make the west alreading of the foreign carbated floor, measurements of size, venders, come and any other terms are approximate and so require below to the year, entition or not instance. This plan is the florance opcoses of size channels are one service of the property prospection partitions. The services, systems and applicants inform them not been lessed as of the property as the time opcoming of colors and applicants inform them not been lessed and so granular as to their opposition of colors and applicants inform them not been lessed and so granular as to their opposition of colors and applicants inform them to be extended in any other property.