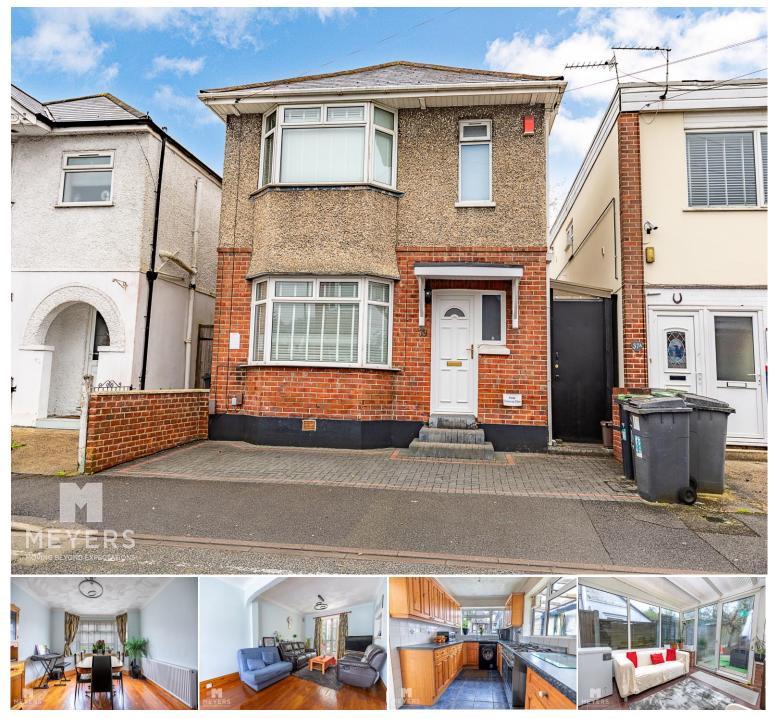

# **39 Green Road** Bournemouth BH9 1DX

- Deceptively Spacious
- Located Between Charminster & Winton

## OIEO: £400,000

- Outbuilding with Kitchen & Shower Room
- Southerley Facing Rear Garden

#### Location

The property is located in a popular residential area between Charminster & Winton, within walking distance of the high street and Queens Park, home to major bus routes and just minutes from the Wessex Way, providing access in and out of Bournemouth, perfect for commuters. You are also in close proximity to an abundance of primary and secondary schools, both grammar and public.

### Outside

Outside offers a southerly aspect, low maintenance rear garden with outbuilding currently being utilised as an annexe and off road parking to the front.

EPC Rating - D