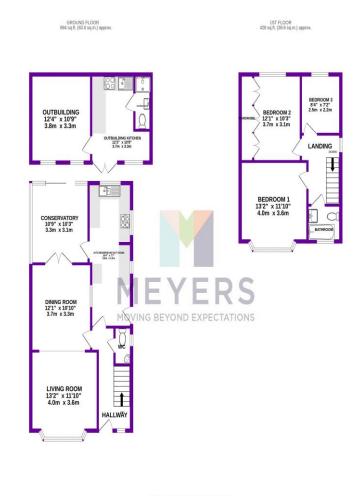

Hallway

WC

Living Room 13' 2" x 11' 10" (4.01m x 3.60m)

Dining Room 12' 1" x 10' 10" (3.68m x 3.30m)

Kitchen/Breakfast Room 19' 4" x 7' 7" (5.89m x 2.31m)

Conservatory 10' 9" x 10' 3" (3.27m x 3.12m)

Landing

**Bedroom 1** 13' 2" x 11' 10" (4.01m x 3.60m)

Bedroom 2 12' 1" x 10' 3" (3.68m x 3.12m)

Bedroom 3 8' 4" x 7' 2" (2.54m x 2.18m)

Bathroom

Outbuilding 12' 4" x 10' 9" (3.76m x 3.27m)

Outbuilding Kitchen 12' 3" x 10' 8" (3.73m x 3.25m)

**Shower Room** 