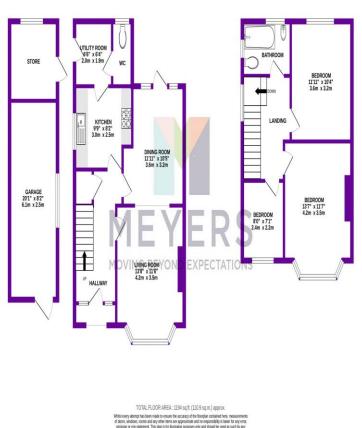

#### Hallway

Living Room 13' 8" x 11' 6" (4.16m x 3.50m)

**Dining Room** 11' 11" x 10' 5" (3.63m x 3.17m)

Kitchen 9' 9" x 8' 2" (2.97m x 2.49m)

Utility Room 6' 6" x 6' 4" (1.98m x 1.93m)

#### wc

#### Landing

Bedroom 1 13' 7" x 11' 7" (4.14m x 3.53m)

Bedroom 2 11' 11" x 10' 4" (3.63m x 3.15m)

Bedroom 3 8' 0" x 7' 1" (2.44m x 2.16m)

#### Bathroom

Garage 20' 1" x 8' 2" (6.12m x 2.49m)

1ST FLOOR 452 sq.ft. (42.0 sq.m.) approx.

GROUND FLOOR 742 sq.ft. (68.9 sq.m.) approx.

> of doors, wholever, occres and any other teens are approximate and no responsibility is taken for any error, omission or mis-statement. The plan is for illustrative purposes only and should be used is such by any prospective purchaser. The services, systems and appliances shown have not been tested and no guarantee as to there operability or efficiency can be given.