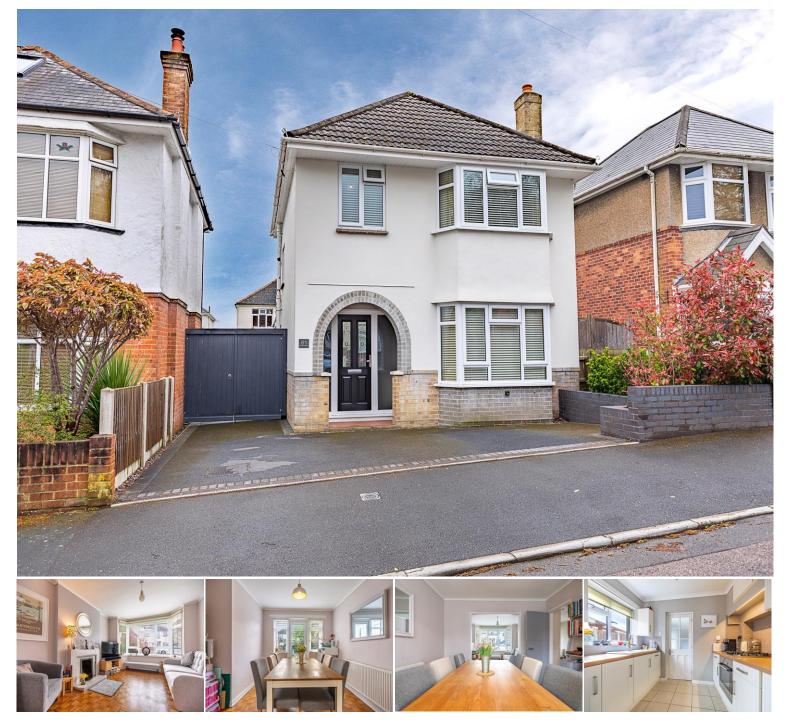

# 61 Redbreast Road Moordown BH9 3AN

- Beautifully Presented
- Ground Floor WC
- Open Plan Lounge/Diner

## OIEO: £440,000

- Utility Room
- Sought After Location
- Excellent School Catchments

#### Location

This property is situated in the very popular and convenient area of Moordown. Within a short walk are main bus routes, local convenience stores and Castlepoint shopping centre with its array of retail shops, supermarkets, restaurants and sought after schools for all ages.

#### Hallway

Living Room 13' 8" x 11' 6" (4.16m x 3.50m)

**Dining Room** 11' 11" x 10' 5" (3.63m x 3.17m)

Kitchen 9' 9" x 8' 2" (2.97m x 2.49m)

Utility Room 6' 6" x 6' 4" (1.98m x 1.93m)

#### Outside

Outside benefits from a secluded, low maintenance rear garden which is mainly laid to lawn and patio area making it ideal for outdoor entertaining and a 20ft garage with added storeroom to the rear. The front offers a private driveway to accommodate two vehicles.