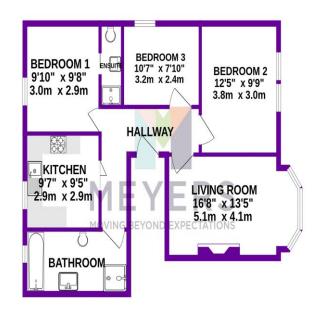

## Hallway

Living Room 16' 8" x 13' 5" (5.08m x 4.09m)

Kitchen 9' 7" x 9' 5" (2.92m x 2.87m)

Bedroom 1 9' 10" x 9' 8" (2.99m x 2.94m)

**En-suite** 

Bedroom 2 12' 5" x 0' 9" (3.78m x 0.23m)

Bedroom 3 10' 7" x 7' 10" (3.22m x 2.39m)

### **IMPORTANT NOTE**

These particulars are believed to be correct but their accuracy is not guaranteed. They do not form part of any contract. Nothing in these particulars shall be deemed to be a statement that the property is in good structural condition or otherwise, nor that any of the services, appliances, equipment or facilities are in good working order or have been tested. Purchasers should satisfy themselves on such matters prior to purchase. FIRST FLOOR 716 sq.ft. (66.5 sq.m.) approx.

TOTAL FLOOR AREA: 716 sqllt. (66.5 sql.m.) approx. White every attempt has been made to ensure the accuracy of the Socytan contrained here, measurements does, writedow, creation, and any other times are approximited and the explositely to italian for any error, errors on a statement. This plan is not accurate plan in the accuracy of the socytanic state is a soch any opposite public policies. Any other is not accurate plan in the accuracy of the social state of the social and the social state of the so