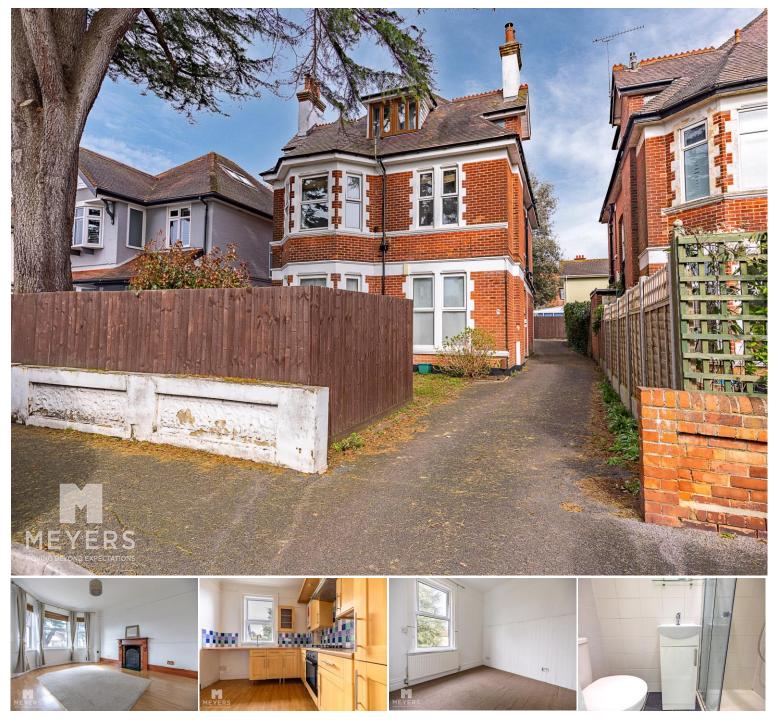

# Flat 2 Bournemouth BH8 9DQ

- Share of Freehold
- No Forward Chain
- Three Double Bedrooms

# OIEO: £270,000

- Two Bathrooms
- First Floor
- Private Garden & Allocated

#### Location

Richmond Wood Road is located only moments away from both the highly regarded Park School and Queen's Park Golf Course, whilst award winning sandy beaches, shops and restaurants are just approximately 2.5 miles away in Bournemouth. Access onto the A338 Wessex Way by car takes approximately 30 seconds while Bournemouth's International Airport and mainline train station are just 5 miles and 1.5 miles distant respectively.

## Hallway

Living Room 16' 8" x 13' 5" (5.08m x 4.09m)

Kitchen 9' 7" x 9' 5" (2.92m x 2.87m)

Bedroom 1 9' 10" x 9' 8" (2.99m x 2.94m)

**En-suite** 

Bedroom 2 12' 5" x 0' 9" (3.78m x 0.23m)

Bedroom 3 10' 7" x 7' 10" (3.22m x 2.39m)

### Bathroom

### Outside

Outside boast a private rear garden mainly laid to lawn and allocated parking.