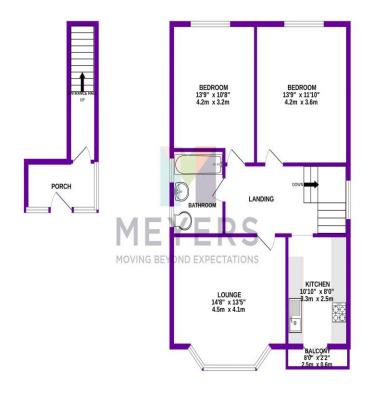

**Entrance Porch** 

Stairs to landing

**Lounge** 14' 8" x 13' 5" (4.47m x 4.09m)

**Kitchen** 10' 10" x 8' 0" (3.30m x 2.44m)

Wall and base units, counter tops, Door to balcony, Integrated gas oven, gas hob, space for fridge/freezer, plumbing for washing machine, 1 1/2 bowl sink with drainer. Combi boiler is housed in the kitchen.

**Bedroom 1** 13' 9" x 11' 10" (4.19m x 3.60m)

Bedroom 2 13' 9" x 10' 8" (4.19m x 3.25m)

### **Family Bathroom**

Low level WC, bath with shower over, wash hand basin, part tiled, loft access.

ENTRANCE FLOOR 15T FLOOR 15T Support. 165 sq.R. (87 sq.m.) approx.

TOTAL FLOOR AREA: 85 sq.k. (79.7 sq.m.) approx.

White every determine been mode the energy the excussely of the logical contained here, resourcererer, of abox, versions, norms and any other terms are approximate and so responsibly to sisten for any return of the excess of the excession of the