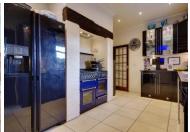

#### **Entrance Hall**

**Living Room** 12' 6" x 11' 11" (3.81m x 3.63m)

**Dining Room** 12' 1" x 10' 0" (3.68m x 3.05m)

Kitchen 15' 7" x 10' 0" (4.75m x 3.05m)

Wc/ Utility

First Floor Landing

Bedroom 1 11' 11" x 8' 4" (3.63m x 2.54m)