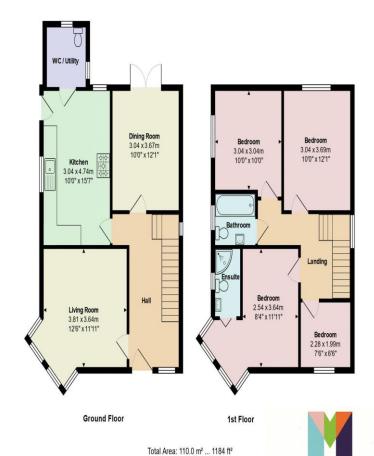

#### **Entrance Hall**

**Living Room** 12' 6" x 11' 11" (3.81m x 3.63m)

**Dining Room** 12' 1" x 10' 0" (3.68m x 3.05m)

Kitchen 15' 7" x 10' 0" (4.75m x 3.05m)

Wc/ Utility

First Floor Landing

Bedroom 1 11' 11" x 8' 4" (3.63m x 2.54m)

**En-suite** 

Bedroom 2 12' 1" x 10' 0" (3.68m x 3.05m)

Bedroom 3 10' 0" x 10' 0" (3.05m x 3.05m)

Bedroom 4 7' 6" x 6' 6" (2.28m x 1.98m)

## **Family Bathroom**