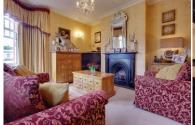

#### **Entrance Hall**

**Living Room** 12' 6" x 11' 11" (3.81m x 3.63m)

**Dining Room** 12' 1" x 10' 0" (3.68m x 3.05m)

Kitchen 15' 7" x 10' 0" (4.75m x 3.05m)

Wc/ Utility

First Floor Landing

Bedroom 1 11' 11" x 8' 4" (3.63m x 2.54m)