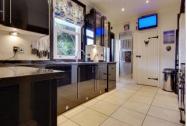

#### **Entrance Hall**

**Living Room** 12' 6" x 11' 11" (3.81m x 3.63m)

**Dining Room** 12' 1" x 10' 0" (3.68m x 3.05m)

Kitchen 15' 7" x 10' 0" (4.75m x 3.05m)

Wc/ Utility

First Floor Landing

Bedroom 1 11' 11" x 8' 4" (3.63m x 2.54m)