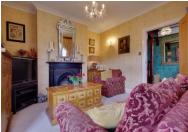

#### **Entrance Hall**

**Living Room** 12' 6" x 11' 11" (3.81m x 3.63m)

**Dining Room** 12' 1" x 10' 0" (3.68m x 3.05m)

Kitchen 15' 7" x 10' 0" (4.75m x 3.05m)

Wc/ Utility

First Floor Landing

Bedroom 1 11' 11" x 8' 4" (3.63m x 2.54m)