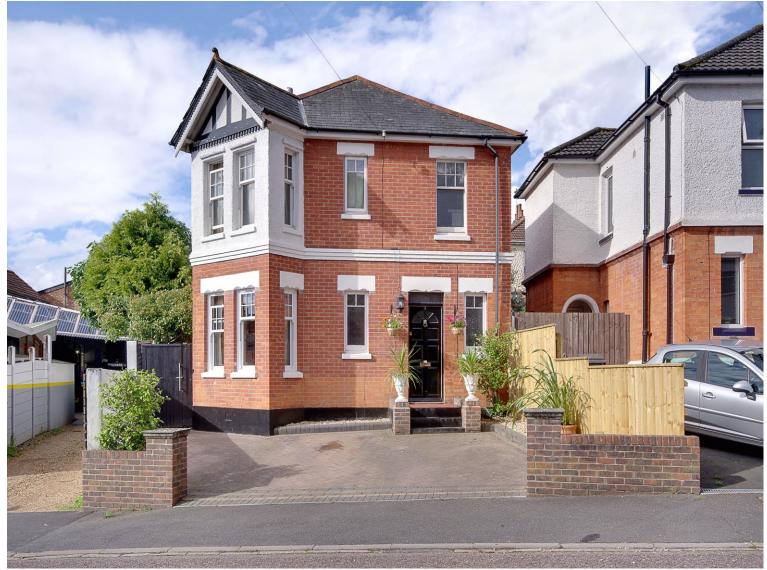

# 2 Firbank Road

Bournemouth BH9 1EL

OIEO £400,000

- Detached character home built
  1904
- 4 first floor bedrooms

- Living room and separate Dining room
- Unique design and features

## Location

The property is accessed immediately from the B3063 Charminster road which is accessed from both Queens Park Avenue and the A3049 coming off the A338/ Wessex way.