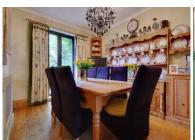

#### **Entrance Hall**

**Living Room** 12' 6" x 11' 11" (3.81m x 3.63m)

**Dining Room** 12' 1" x 10' 0" (3.68m x 3.05m)

Kitchen 15' 7" x 10' 0" (4.75m x 3.05m)

Wc/ Utility

First Floor Landing

Bedroom 1 11' 11" x 8' 4" (3.63m x 2.54m)