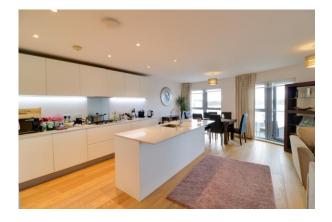

LIVING ROOMKITCHEN 16' 8" max x 16' 8" (5.08m x 5.08m) Range of matching base and wall mounted units, integrated fridge, integrated freezer, built in oven, combination oven, integrated oven, electric hob, built in extractor canopy, splash backs, integrated washing machine, inset spot lights, partial wood flooring and tiling.