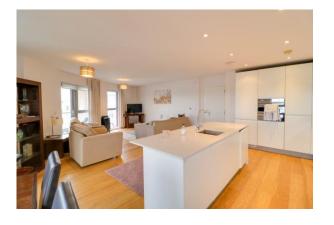

LIVING ROOMKITCHEN 16' 8" max x 16' 8" (5.08m x 5.08m) Range of matching base and wall mounted units, integrated fridge, integrated freezer, built in oven, combination oven, integrated oven, electric hob, built in extractor canopy, splash backs, integrated washing machine, inset spot lights, partial wood flooring and tiling.