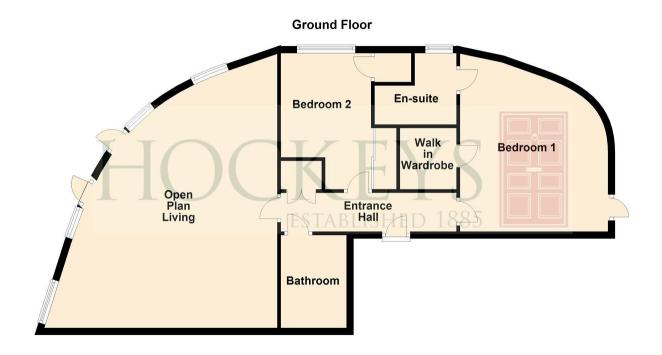

ENTRANCE HALLWAY Built in storage cupboard, wood flooring.

BATHROOM Panel enclosed bath, walk in shower with inset shower, low level w.c, wash basin with cupboards either side and fitted shelving, built in storage cupboard, extractor fan, inset spot lights, tiled floor.

BEDROOM ONE 15' 2" narrowing to 9'5"  $\times$  11' 3" (4.62m  $\times$  3.43m) Double glazed windows to rear and side aspect, built in cupboard.

BEDROOM TWO 11' 8" x 9' 2" (3.56m x 2.79m) Double glazed window to rear aspect, built in storage cupboard.

LIVING ROOMKITCHEN 16' 8" max x 16' 8" (5.08m x 5.08m) Range of matching base and wall mounted units, integrated fridge, integrated freezer, built in oven, combination oven, integrated oven, electric hob, built in extractor canopy, splash backs, integrated washing machine, inset spot lights, partial wood flooring and tiling.

BALCONY Large wrap around balcony overlooking the main square and to the side and rear.

IMPORTANT: Hockeys (Cambridge) Ltd for themselves and for the vendors or lessors of this property whose agents they are give notice that the particulars are produced in good fath and are set out as a general guide only and do not constitute any part of a contract and no person in the employment of Hockeys (Cambridge) Ltd has any authority to make or give any representation or warranty in relation to this property.