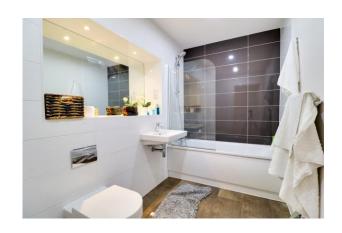

ENTRANCE HALLWAY Built in storage cupboard, wood flooring.

BATHROOM Panel enclosed bath, walk in shower with inset shower, low level w.c, wash basin with cupboards either side and fitted shelving, built in storage cupboard, extractor fan, inset spot lights, tiled floor.