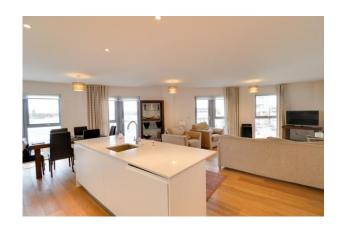

LIVING ROOMKITCHEN 16' 8" max x 16' 8" (5.08m x 5.08m) Range of matching base and wall mounted units, integrated fridge, integrated freezer, built in oven, combination oven, integrated oven, electric hob, built in extractor canopy, splash backs, integrated washing machine, inset spot lights, partial wood flooring and tiling.