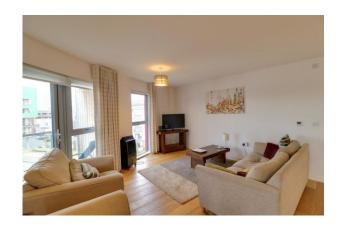

LIVING ROOMKITCHEN 16' 8" max x 16' 8" (5.08m x 5.08m) Range of matching base and wall mounted units, integrated fridge, integrated freezer, built in oven, combination oven, integrated oven, electric hob, built in extractor canopy, splash backs, integrated washing machine, inset spot lights, partial wood flooring and tiling.