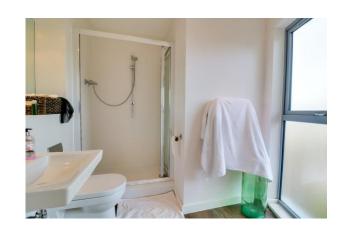

ENTRANCE HALLWAY Built in storage cupboard, wood flooring.

BATHROOM Panel enclosed bath, walk in shower with inset shower, low level w.c, wash basin with cupboards either side and fitted shelving, built in storage cupboard, extractor fan, inset spot lights, tiled floor.