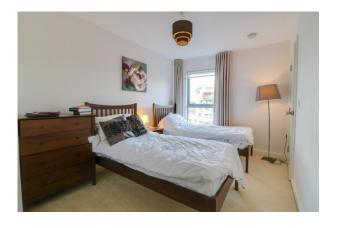

BEDROOM ONE 15' 2" narrowing to 9'5"  $\times$  11' 3" (4.62m  $\times$  3.43m) Double glazed windows to rear and side aspect, built in cupboard.

BEDROOM TWO 11' 8" x 9' 2" (3.56m x 2.79m) Double glazed window to rear aspect, built in storage cupboard.