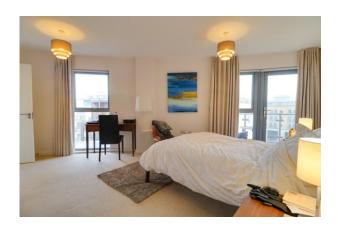

BEDROOM ONE 15' 2" narrowing to 9'5"  $\times$  11' 3" (4.62m  $\times$  3.43m) Double glazed windows to rear and side aspect, built in cupboard.

BEDROOM TWO 11' 8" x 9' 2" (3.56m x 2.79m) Double glazed window to rear aspect, built in storage cupboard.