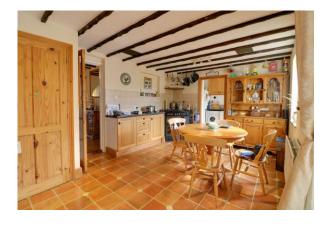

## **DINING AREA**

17' 5" x 10' 11" (5.32m x 3.35m) LIVING AREA - Double glazed windows to the front, exposed wooden beams, wood burning stove, two radiators and carpeted flooring.

KITCHEN 17' 2" x 11' 1" (5.25m x 3.38m) Exposed wooden beams, range of wall and floor mounted base units, electric double oven and four ring gas hob, pantry, full height cupboard housing the boiler unit, half tiled surround, doors off to study, utility and sun room, tile effect laminate flooring and radiator.

The property also has a perfect work from home space with a study being located just off the large kitchen/breakfast room and utility room.