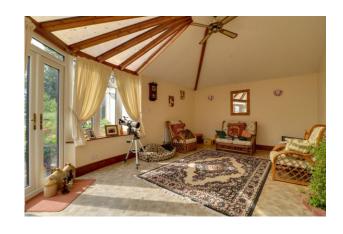

STUDY 10' 0" x 9' 8" (3.05m x 2.97m) Floor mounted base units with wall mounted storage, door leading to car port, wood effect laminated flooring, coving and radiator.

SUN ROOM 20' 6" x 13' 8" (6.27m x 4.18m) Double glazed windows to front and side, double French door to rear garden, door off to utility room, vaulted ceiling, two radiators and laminated flooring