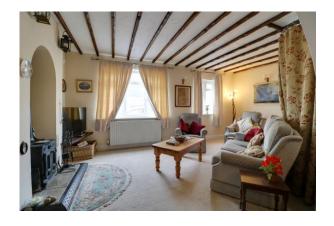

## **DINING AREA**

17' 5" x 10' 11" (5.32m x 3.35m) LIVING AREA - Double glazed windows to the front, exposed wooden beams, wood burning stove, two radiators and carpeted flooring.

KITCHEN 17' 2" x 11' 1" (5.25m x 3.38m) Exposed wooden beams, range of wall and floor mounted base units, electric double oven and four ring gas hob, pantry, full height cupboard housing the boiler unit, half tiled surround, doors off to study, utility and sun room, tile effect laminate flooring and radiator.

The property's accommodation comprises three double bedrooms and one single, with the master having an ensuite, an open plan living room/diner along with a large sun room looking over the expansive garden.