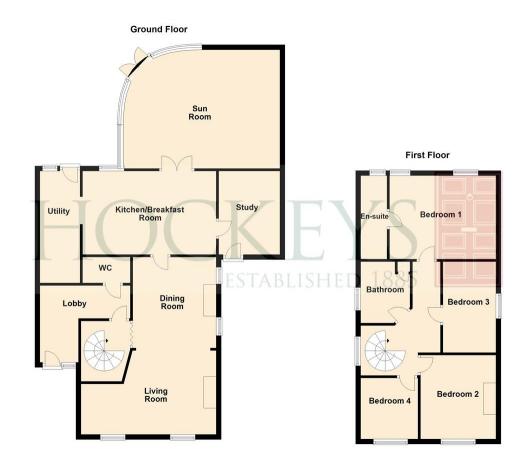

HALLWAY Door to living room/diner and WC, electric points, coving and radiator.

WC Low level WC and pedestal wash basin, tiled splashback and wooden flooring.

LIVING ROOM/DINER 11' 10" x 11' 0" (3.63m x 3.36m) DINING AREA - Two double glazed windows to side, exposed wooden beams, stairs to first floor, archway leading to dining room, radiator and wooden flooring.

## **DINING AREA**

17' 5" x 10' 11" (5.32m x 3.35m) LIVING AREA - Double glazed windows to the front, exposed wooden beams, wood burning stove, two radiators and carpeted flooring.

KITCHEN 17' 2" x 11' 1" (5.25m x 3.38m) Exposed wooden beams, range of wall and floor mounted base units, electric double oven and four ring gas hob, pantry, full height cupboard housing the boiler unit, half tiled surround, doors off to study, utility and sun room, tile effect laminate flooring and radiator.

STUDY 10' 0" x 9' 8" (3.05m x 2.97m) Floor mounted base units with wall mounted storage, door leading to car port, wood effect laminated flooring, coving and radiator.

SUN ROOM 20' 6" x 13' 8" (6.27m x 4.18m) Double glazed windows to front and side, double French door to rear garden, door off to utility room, vaulted ceiling, two radiators and laminated flooring

UTILITY ROOM Double glazed door to rear garden, wall and floor mounted base units with tiled splashback, stainless steel sink unit and drainer, space and plumbing for washing machine, tumble dryer and dishwasher, space for American style fridge/freezer and wood effect laminated flooring.

STAIRS TO FIRST FLOOR LANDING Double glazed window to side, doors off to bedrooms and family bathroom, loft access.

BEDROOM TWO 11' 11" x 7' 3" (3.64m x 2.23m) Double glazed window to side, radiator, coving and carpeted flooring.

BEDROOM THREE 10' 11" x 9' 5" (3.33m x 2.88m) Double glazed window to front, radiator, coving and carpeted flooring.

BEDROOM FOUR 7' 9" x 7' 7" (2.38m x 2.33m) Double glazed window to front, radiator, coving and carpeted flooring.

BATHROOM Three piece suite comprising low level WC, hand wash basin with vanity cabinet under, panelled bath with shower over and fully tiled surround, stainless steel heated towel rail and radiator.

BEDROOM ONE 13' 8" x 11' 1" (4.17m x 3.39m) Double glazed windows to rear, radiator, coving and carpeted flooring. Door leading to en-suite.

ENSUITE Three piece suite piece comprising low level WC, wash hand basin with vanity cabinet under, corner shower unit will fully tiled surround, stainless steel heated towel rail and tile effect laminate flooring.