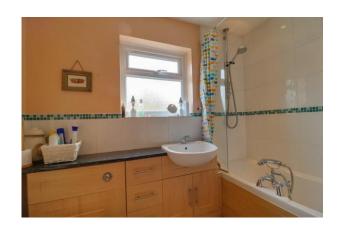

BATHROOM Three piece suite comprising low level WC, hand wash basin with vanity cabinet under, panelled bath with shower over and fully tiled surround, stainless steel heated towel rail and radiator.

BEDROOM ONE 13' 8" x 11' 1" (4.17m x 3.39m) Double glazed windows to rear, radiator, coving and carpeted flooring. Door leading to en-suite.

ENSUITE Three piece suite piece comprising low level WC, wash hand basin with vanity cabinet under, corner shower unit will fully tiled surround, stainless steel heated towel rail and tile effect laminate flooring.