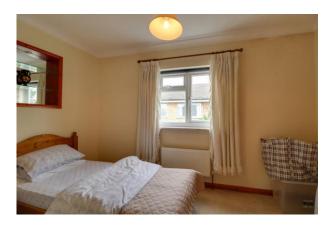

STAIRS TO FIRST FLOOR LANDING Double glazed window to side, doors off to bedrooms and family bathroom, loft access.

BEDROOM TWO 11' 11" x 7' 3" (3.64m x 2.23m) Double glazed window to side, radiator, coving and carpeted flooring.

BEDROOM THREE 10' 11" x 9' 5" (3.33m x 2.88m) Double glazed window to front, radiator, coving and carpeted flooring.

BEDROOM FOUR 7' 9" x 7' 7" (2.38m x 2.33m) Double glazed window to front, radiator, coving and carpeted flooring.