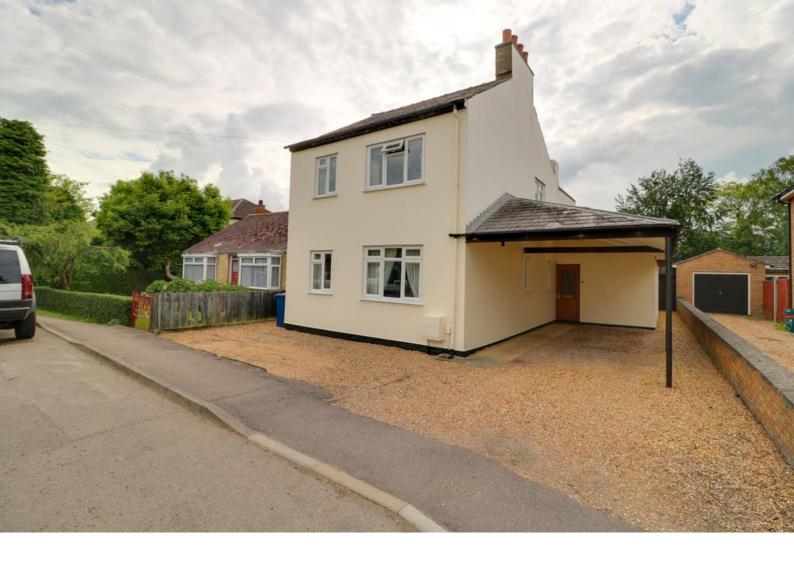

OUTSIDE To the front of the property is a gravelled driveway with off road parking for 3-4 cars, with carport.

The rear garden is mainly laid to lawn with enclosed fencing, patio area, timber shed and workshop to rear.

## 44 Cambridge Road, Waterbeach, Cambridge, CB25 9NJ

£550,000 Freehold

An extended property that provides masses of living space and the outside to match, all while being situated on a mature plot within the popular village Waterbeach close to local amenities, schools and the Waterbeach Train Station.