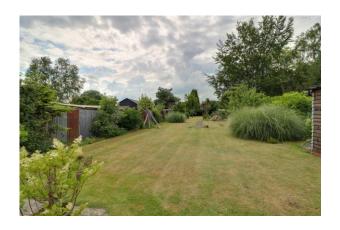

OUTSIDE To the front of the property is a gravelled driveway with off road parking for 3-4 cars, with carport.

The rear garden is mainly laid to lawn with enclosed fencing, patio area, timber shed and workshop to rear.