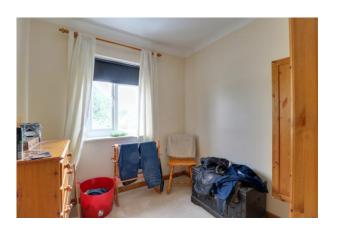

STAIRS TO FIRST FLOOR LANDING Double glazed window to side, doors off to bedrooms and family bathroom, loft access.

BEDROOM TWO 11' 11" x 7' 3" (3.64m x 2.23m) Double glazed window to side, radiator, coving and carpeted flooring.

BEDROOM THREE 10' 11" x 9' 5" (3.33m x 2.88m) Double glazed window to front, radiator, coving and carpeted flooring.

BEDROOM FOUR 7' 9" x 7' 7" (2.38m x 2.33m) Double glazed window to front, radiator, coving and carpeted flooring.