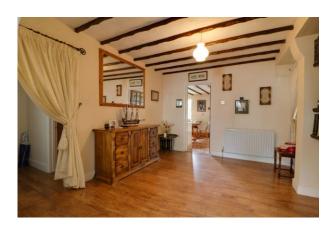

HALLWAY Door to living room/diner and WC, electric points, coving and radiator.

WC Low level WC and pedestal wash basin, tiled splashback and wooden flooring.

LIVING ROOM/DINER 11' 10" x 11' 0" (3.63m x 3.36m) DINING AREA - Two double glazed windows to side, exposed wooden beams, stairs to first floor, archway leading to dining room, radiator and wooden flooring.

## **DINING AREA**

17' 5" x 10' 11" (5.32m x 3.35m) LIVING AREA - Double glazed windows to the front, exposed wooden beams, wood burning stove, two radiators and carpeted flooring.

KITCHEN 17' 2" x 11' 1" (5.25m x 3.38m) Exposed wooden beams, range of wall and floor mounted base units, electric double oven and four ring gas hob, pantry, full height cupboard housing the boiler unit, half tiled surround, doors off to study, utility and sun room, tile effect laminate flooring and radiator.