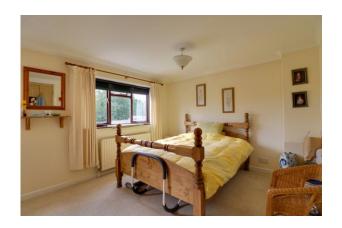

BATHROOM Three piece suite comprising low level WC, hand wash basin with vanity cabinet under, panelled bath with shower over and fully tiled surround, stainless steel heated towel rail and radiator.

BEDROOM ONE 13' 8" x 11' 1" (4.17m x 3.39m) Double glazed windows to rear, radiator, coving and carpeted flooring. Door leading to en-suite.