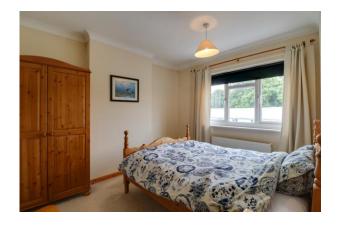

STAIRS TO FIRST FLOOR LANDING Double glazed window to side, doors off to bedrooms and family bathroom, loft access.

BEDROOM TWO 11' 11" x 7' 3" (3.64m x 2.23m) Double glazed window to side, radiator, coving and carpeted flooring.

BEDROOM THREE 10' 11" x 9' 5" (3.33m x 2.88m) Double glazed window to front, radiator, coving and carpeted flooring.

BEDROOM FOUR 7' 9" x 7' 7" (2.38m x 2.33m) Double glazed window to front, radiator, coving and carpeted flooring.

BATHROOM Three piece suite comprising low level WC, hand wash basin with vanity cabinet under, panelled bath with shower over and fully tiled surround, stainless steel heated towel rail and radiator.

BEDROOM ONE 13' 8" x 11' 1" (4.17m x 3.39m) Double glazed windows to rear, radiator, coving and carpeted flooring. Door leading to en-suite.