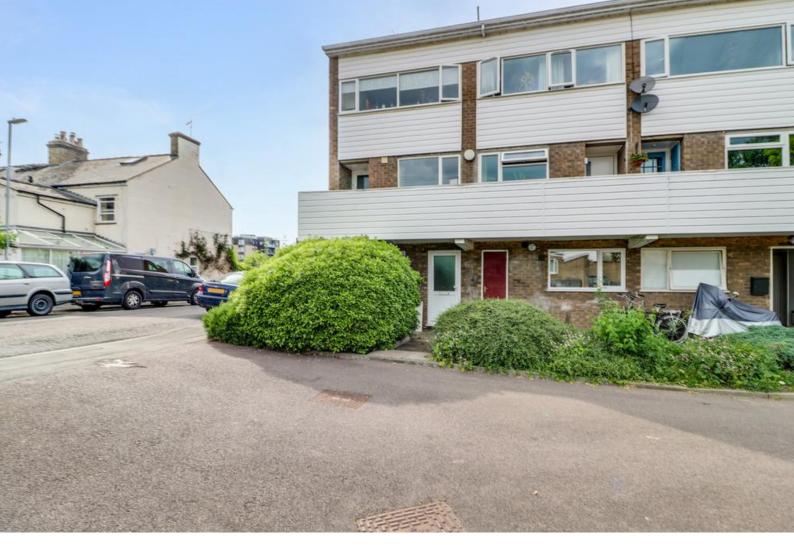

BEDROOM TWO 11' 10" x 8' 3" (3.63m x 2.54m) Double glazed window to front, cupboard housing meter units, carpeted flooring, radiator, coving.

OUTSIDE To the front are communal parking spaces for properties within the block of flats and a path leading to front door.

To the rear is a small open garden looking onto the River Cam.

IMPORTANT: Hockeys (Willingham) Ltd for themselves and for the vendors or lessors of this property whose agents they

this property whose agents they are give notice that the particulars are produced in good fath and are set out as a general guide only and do not constitute any part of a contract and no person in the employment of Hockeys (Willingham) Ltd has any authority to make or give any representation or warranty in relation to this property.