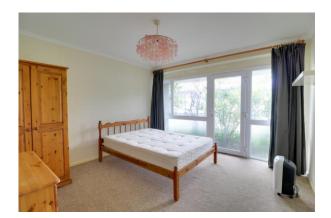

LIVING ROOM 22' 7" x 12' 3" (6.89m x 3.74m) Double glazed window to rear overlooking the River Cam, double glazed door to rear access, two radiators, carpeted flooring, coving.

BEDROOM ONE 12' 10" x 12' 1" (3.92m x 3.69m) Double glazed window to rear overlooking the River Cam, double glazed door to rear for access, radiator, carpeted flooring, coving.