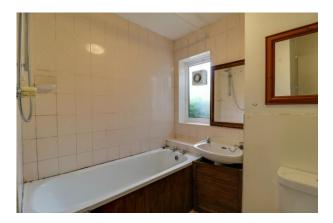

BATHROOM Three piece suite comprising wooden panelled bath with electric shower over and fully tiled surround, pedestal wash basin inset to vanity unit, low level WC, radiator, wooden effect flooring.