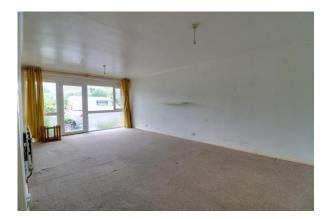

LIVING ROOM 22' 7" x 12' 3" (6.89m x 3.74m) Double glazed window to rear overlooking the River Cam, double glazed door to rear access, two radiators, carpeted flooring, coving.

BEDROOM ONE 12' 10" x 12' 1" (3.92m x 3.69m) Double glazed window to rear overlooking the River Cam, double glazed door to rear for access, radiator, carpeted flooring, coving.