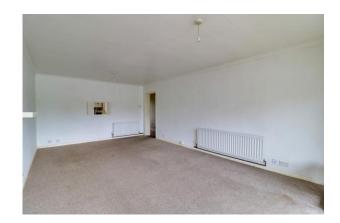

LIVING ROOM 22' 7" x 12' 3" (6.89m x 3.74m) Double glazed window to rear overlooking the River Cam, double glazed door to rear access, two radiators, carpeted flooring, coving.

BEDROOM ONE 12' 10" x 12' 1" (3.92m x 3.69m) Double glazed window to rear overlooking the River Cam, double glazed door to rear for access, radiator, carpeted flooring, coving.