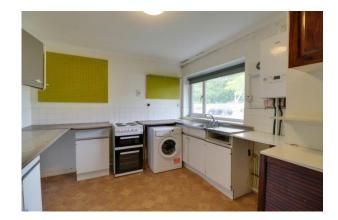

ENTRANCE HALL Double glazed glass panelled door, doors off to all rooms, double storage cupboard, wooden flooring, radiator, coving.

KITCHEN 12' 3" x 9' 9" (3.74m x 2.99m) Double glazed window to front, range of wall and floor mounted base units with half tiled splashback, stainless steel sink unit with double drainer, space and plumbing for washing machine, electric cooker with four ring electric hob, space for fridge/freezer, wall mounted gas boiler unit, radiator, tile effect laminated flooring, coving.