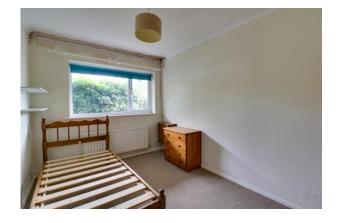

BEDROOM TWO 11' 10" x 8' 3" (3.63m x 2.54m) Double glazed window to front, cupboard housing meter units, carpeted flooring, radiator, coving.

OUTSIDE To the front are communal parking spaces for properties within the block of flats and a path leading to front door.