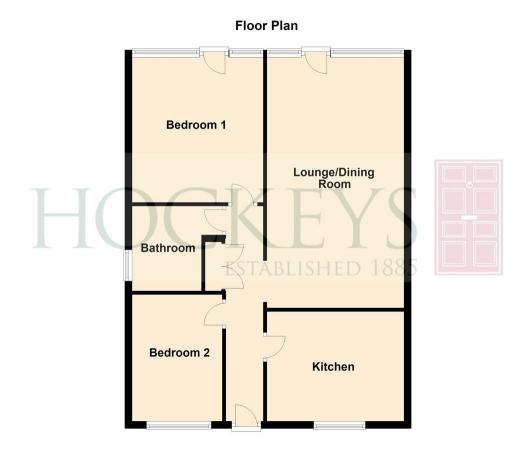

ENTRANCE HALL Double glazed glass panelled door, doors off to all rooms, double storage cupboard, wooden flooring, radiator, coving.

KITCHEN 12' 3" x 9' 9" (3.74m x 2.99m) Double glazed window to front, range of wall and floor mounted base units with half tiled splashback, stainless steel sink unit with double drainer, space and plumbing for washing machine, electric cooker with four ring electric hob, space for fridge/freezer, wall mounted gas boiler unit, radiator, tile effect laminated flooring, coving.

LIVING ROOM 22' 7" x 12' 3" (6.89m x 3.74m) Double glazed window to rear overlooking the River Cam, double glazed door to rear access, two radiators, carpeted flooring, coving.

BEDROOM ONE 12' 10" x 12' 1" (3.92m x 3.69m) Double glazed window to rear overlooking the River Cam, double glazed door to rear for access, radiator, carpeted flooring, coving.

BATHROOM Three piece suite comprising wooden panelled bath with electric shower over and fully tiled surround, pedestal wash basin inset to vanity unit, low level WC, radiator, wooden effect flooring.

BEDROOM TWO 11' 10" x 8' 3" (3.63m x 2.54m) Double glazed window to front, cupboard housing meter units, carpeted flooring, radiator, coving.

OUTSIDE To the front are communal parking spaces for properties within the block of flats and a path leading to front door.