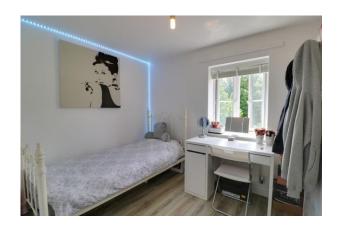

BEDROOM ONE 11' 0" x 10' 2" (3.36m x 3.11m) Double glazed window to rear, radiator, wood effect laminate flooring.

BEDROOM TWO 10' 5" x 8' 0" (3.18m x 2.44m) Double glazed window to rear overlooking green fields, radiator, wood effect laminate flooring.