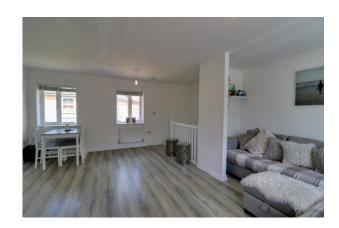

## FIRST FLOOR

LIVING ROOMDINER 17' 7" x 15' 9" (5.37m x 4.81m) Two double glazed windows to front with blinds, two double glazed windows to rear with blinds, door leading to internal hallway, two radiators, wood effect laminate flooring.