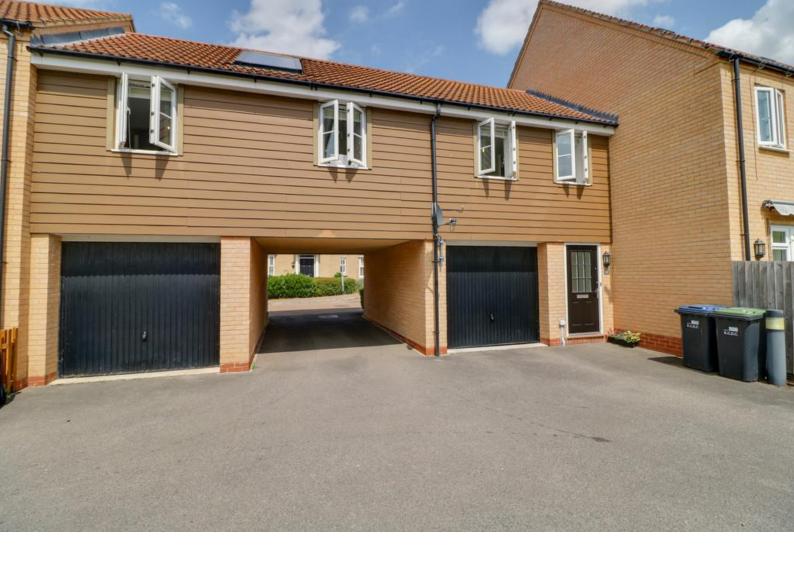

ENTRANCE HALL Frosted double glazed door, stairs to first floor, doors off to bedrooms, bathroom, kitchen, living room, hallway and integral garage, loft access, storage cupboard, radiator.

GAR AGE 17' 8" x 10' 0" (5.41m x 3.05m) Up and over door, electric points throughout with under stairs storage.

OUTSIDE Garage, on street parking.

Ground Floor First Floor

IMPORTANT: Hockeys (Willingham) Ltd for themselves and for the vendors or lessors of this property whose agents they are give notice that the particulars are produced in good faith and are set out as a general guide only and do not constitute any part of a contract and no person in the employment of Hockeys (Willingham) Ltd has any authority to make or give any representation or warranty in relation to this property.