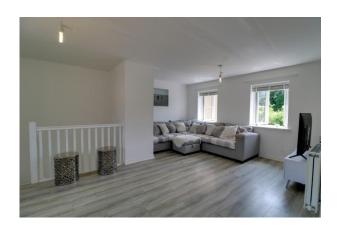

## FIRST FLOOR

LIVING ROOMDINER 17' 7" x 15' 9" (5.37m x 4.81m) Two double glazed windows to front with blinds, two double glazed windows to rear with blinds, door leading to internal hallway, two radiators, wood effect laminate flooring.