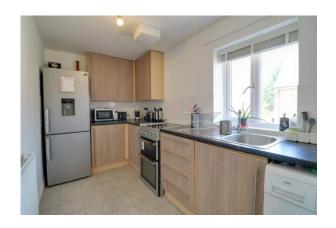

KITCHEN 12' 2" x 6' 2" (3.73m x 1.89m) Double glazed window to front, range of wall and floor mounted base units with space for fridge/freezer, electric cookers with four ring electric hob, space and plumbing for washing machine, stainless steel sink unit with drainer, wall mounted gas boiler, extractor, radiator, tile effect laminate flooring.