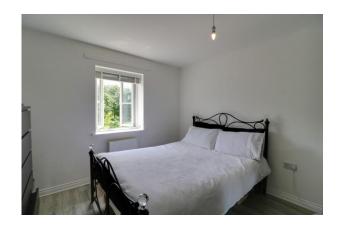

BEDROOM ONE 11' 0" x 10' 2" (3.36m x 3.11m) Double glazed window to rear, radiator, wood effect laminate flooring.

BEDROOM TWO 10' 5" x 8' 0" (3.18m x 2.44m) Double glazed window to rear overlooking green fields, radiator, wood effect laminate flooring.