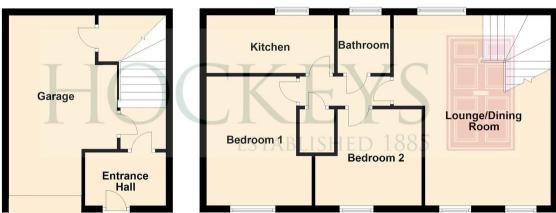

ENTRANCE HALL Frosted double glazed door, stairs to first floor, doors off to bedrooms, bathroom, kitchen, living room, hallway and integral garage, loft access, storage cupboard, radiator.

GAR AGE 17' 8" x 10' 0" (5.41m x 3.05m) Up and over door, electric points throughout with under stairs storage.

## FIRST FLOOR

LIVING ROOMDINER 17' 7" x 15' 9" (5.37m x 4.81m) Two double glazed windows to front with blinds, two double glazed windows to rear with blinds, door leading to internal hallway, two radiators, wood effect laminate flooring.

KITCHEN 12' 2" x 6' 2" (3.73m x 1.89m) Double glazed window to front, range of wall and floor mounted base units with space for fridge/freezer, electric cookers with four ring electric hob, space and plumbing for washing machine, stainless steel sink unit with drainer, wall mounted gas boiler, extractor, radiator, tile effect laminate flooring.

BEDROOM ONE 11' 0" x 10' 2" (3.36m x 3.11m) Double glazed window to rear, radiator, wood effect laminate flooring.

BEDROOM TWO 10' 5" x 8' 0" (3.18m x 2.44m) Double glazed window to rear overlooking green fields, radiator, wood effect laminate flooring.

BATHROOM Frosted double glazed window to front, three piece suite comprising panelled bath with shower over and fully tiled surround, pedestal washbasin with vanity cabinet under and tiled splashback, low level WC, heated towel rail, extractor, tile effect laminate flooring.