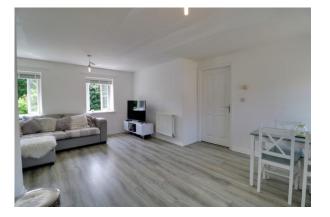

## FIRST FLOOR

LIVING ROOMDINER 17' 7" x 15' 9" (5.37m x 4.81m) Two double glazed windows to front with blinds, two double glazed windows to rear with blinds, door leading to internal hallway, two radiators, wood effect laminate flooring.