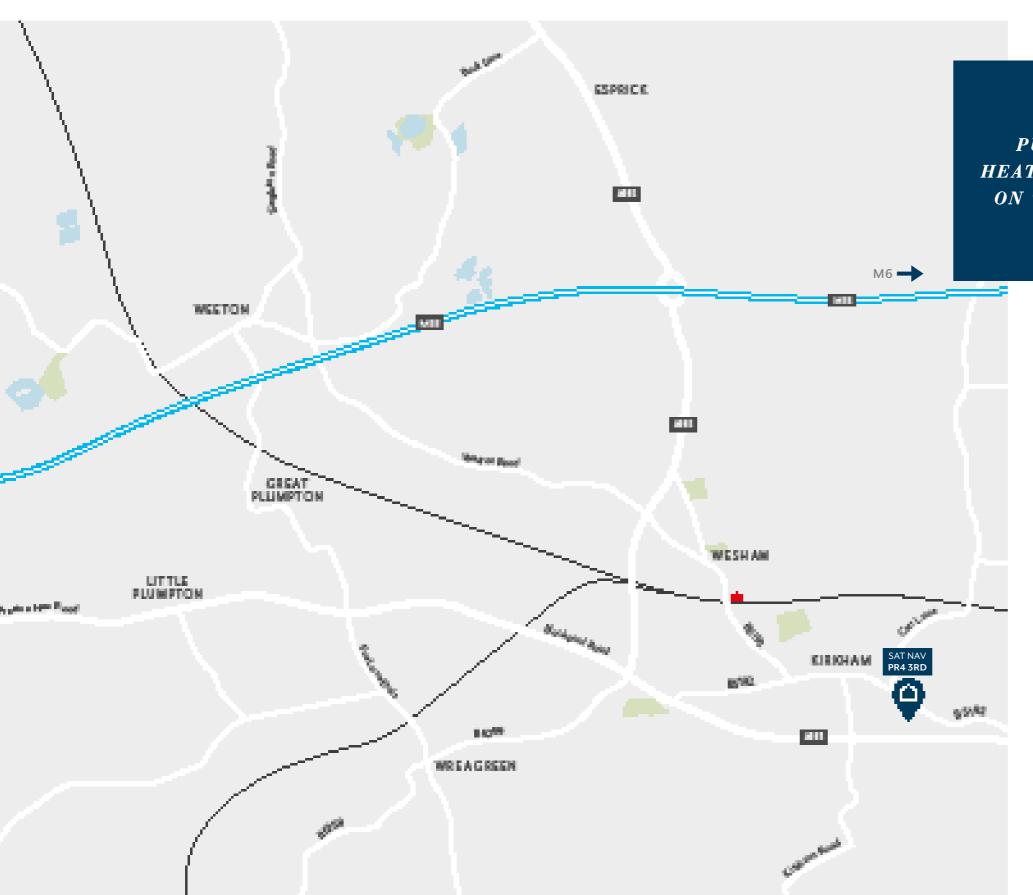

PUTTING
HEATON GREEN
ON THE MAP.

STAYING CLOSE BY, OR EXPLORING FURTHER. YOU CAN EASILY EXPERIENCE EVERYTHING THE AREA HAS TO OFFER.

| AMENITIES               | 仌         |
|-------------------------|-----------|
| Kirkham town centre     | 1 mile    |
| Kirkham dental care     | 1.1 miles |
| Supermarket             | 1.2 miles |
| Kirkham Health Centre   | 1.3 miles |
| AFC Fylde football club | 2.9 miles |

| ATTRACTIONS                  | <b>*</b>  |
|------------------------------|-----------|
| Ribby Hall Village Spa Hotel | 2.3 miles |
| Preston city centre          | 7 miles   |
| Lytham St Annes              | 8.1 miles |
| Blackpool                    | 9 miles   |
| Lake District                | 49 miles  |

| TRAVEL     |            |
|------------|------------|
| Preston    | 7 miles    |
| Lytham     | 8.1 miles  |
| Blackpool  | 9 miles    |
| Lancaster  | 29.5 miles |
| Manchester | 46 miles   |

| SCHOOLS                             |           |
|-------------------------------------|-----------|
| Carr Hill High School               | 0.8 miles |
| The Willows Catholic Primary school | 1.5 miles |
| Kirkham Grammar school              | 1.5 miles |
| Kirkham and Wesham Primary school   | 1.5 miles |
|                                     |           |

### DIRECTIONS

Exit the M6 at Junction 32 for the M55 and continue for eight miles to Junction 3, taking the first exit at the roundabout on to the A585 / Fleetwood Road. Follow this road for around two miles taking the second turning over two roundabouts. At the next roundabout take the first exit on to Blackpool Road / A583 and continue along this road for approximately 1.8 miles, turn left on to Blackpool Road / B5192 and the development can be found on the right hand side.