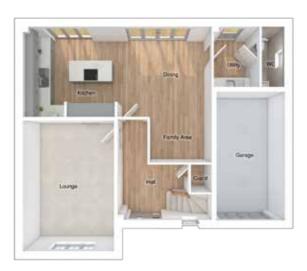

### THE CHARLTON

5-bedroom detached house Large integral garage

### THE CHARLTON

5-bedroom detached house with large integral garage

Total floor area: 177 sq m (1905 sq ft)

### GROUND FLOOR

| Lounge:             | 3675 x 5486 | [12'-1" x 18']      |
|---------------------|-------------|---------------------|
| Kitchen:            | 3668 x 3600 | [12'-1" x 11'-10"]  |
| Dining/family area: | 3596 x 5425 | [11'-10" x 17'-10"] |
| Study:              | 2593 x 2484 | [8'-6" x 8'-2"]     |