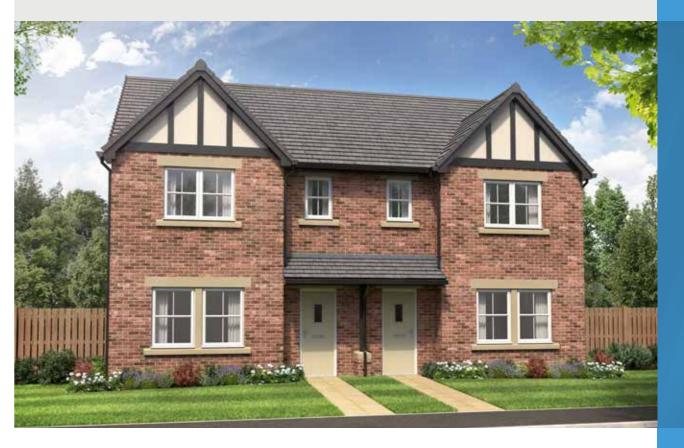

### THE CHARLTON

5-bedroom detached house Large integral garage

### THE CHARLTON

5-bedroom detached house with large integral garage

Total floor area: 177 sq m (1905 sq ft)