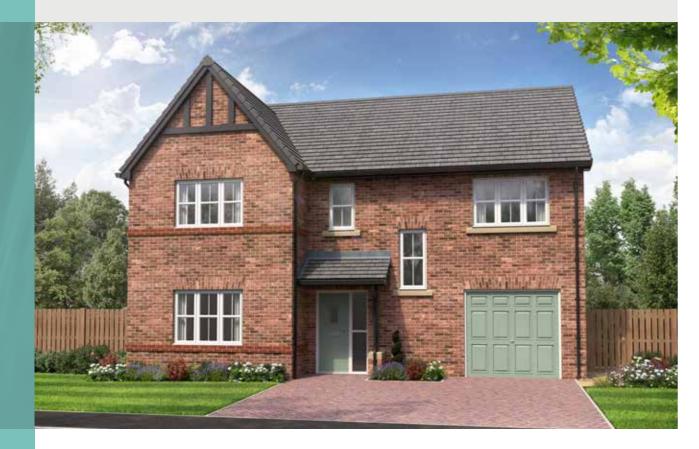

### THE CHARLTON

5-bedroom detached house Large integral garage

### THE CHARLTON

5-bedroom detached house with large integral garage

Total floor area: 177 sq m (1905 sq ft)

Please note CGIs are for illustrative purposes only; external finishes including roof tile colours, brick, stone, render and landscaping may vary between plots. Properties may also be built 'handed' (mirror image) of those illustrated. Story Homes reserves the right to alter and change certain aspects of a property—therefore it is recommended that you speak to a Sales Executive for further details. All dimensions are taken from the widest and longest points of each room; they are approximate and should not be used for carpet sizes, appliance spaces or furniture. These particulars do not form part of a contract or warranty.