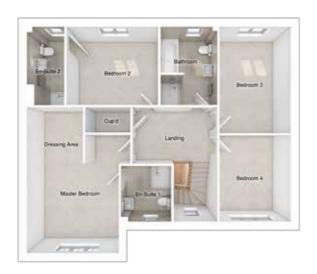

### THE CHARLTON

5-bedroom detached house Large integral garage

### THE CHARLTON

5-bedroom detached house with large integral garage

Total floor area: 177 sq m (1905 sq ft)

### FIRST FLOOR

| Master bedroom: | 4393 x 4984 | [14'-5" × 16'- 4"] |
|-----------------|-------------|--------------------|
| Bedroom 2:      | 4405 x 2768 | [14'-6" x 9'-1"]   |
| Bedroom 3:      | 2515 x 4560 | [8'-3"x 15']       |
| Bedroom 4:      | 2529 x 3889 | [8'-4" x 12'-9"]   |
| Bedroom 5:      | 2801 x 3450 | [9'-2" x 11'-4"]   |