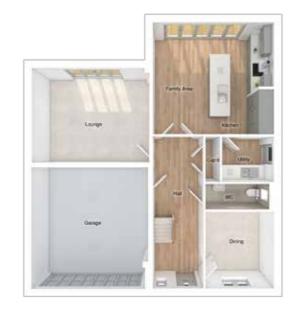

### THE CHARLTON

5-bedroom detached house with large integral garage

Total floor area: 177 sq m (1905 sq ft)

### GROUND FLOOR

| Lounge:             | 3675 x 5486 | [12'-1" x 18']      |
|---------------------|-------------|---------------------|
| Kitchen:            | 3668 x 3600 | [12'-1" x 11'-10"]  |
| Dining/family area: | 3596 x 5425 | [11'-10" x 17'-10"] |
| Study:              | 2593 x 2484 | [8'-6" x 8'-2"]     |