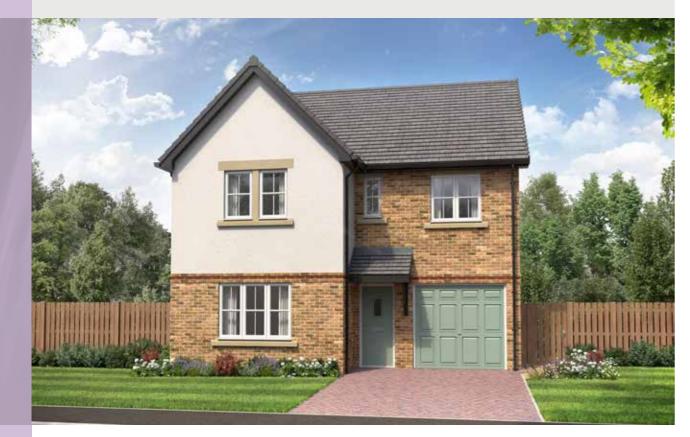

### THE LAWSON

4-bedroom detached house with integral single garage Total floor area: 154 sq m (1660 sq ft)