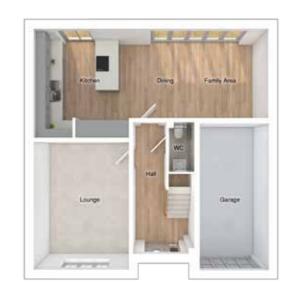

### THE CHARLTON

5-bedroom detached house with large integral garage

Total floor area: 177 sq m (1905 sq ft)

### GROUND FLOOR

| Lounge:             | 3675 x 5486 | [12'-1" x 18']      |
|---------------------|-------------|---------------------|
| Kitchen:            | 3668 x 3600 | [12'-1" x 11'-10"]  |
| Dining/family area: | 3596 x 5425 | [11'-10" x 17'-10"] |
| Study:              | 2593 x 2484 | [8'-6" x 8'-2"]     |