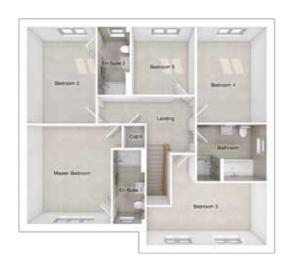

### THE CHARLTON

5-bedroom detached house with large integral garage

Total floor area: 177 sq m (1905 sq ft)

### FIRST FLOOR

| Master bedroom: | 4393 x 4984 | [14'-5" × 16'- 4"] |
|-----------------|-------------|--------------------|
| Bedroom 2:      | 4405 x 2768 | [14'-6" x 9'-1"]   |
| Bedroom 3:      | 2515 x 4560 | [8'-3"x 15']       |
| Bedroom 4:      | 2529 x 3889 | [8'-4" x 12'-9"]   |
| Bedroom 5:      | 2801 x 3450 | [9'-2" x 11'-4"]   |