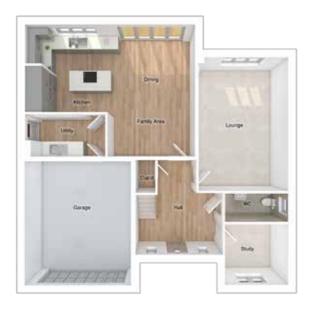

### THE CHARLTON

5-bedroom detached house with large integral garage

Total floor area: 177 sq m (1905 sq ft)

### GROUND FLOOR

| Lounge:             | 3675 x 5486 | [12'-1" x 18']      |
|---------------------|-------------|---------------------|
| Kitchen:            | 3668 x 3600 | [12'-1" x 11'-10"]  |
| Dining/family area: | 3596 x 5425 | [11'-10" x 17'-10"] |
| Study:              | 2593 x 2484 | [8'-6" x 8'-2"]     |