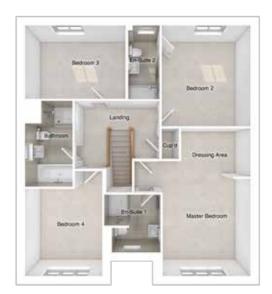

### THE CHARLTON

5-bedroom detached house with large integral garage

Total floor area: 177 sq m (1905 sq ft)

### FIRST FLOOR

| Master bedroom: | 4393 x 4984 | [14'-5" × 16'- 4"] |
|-----------------|-------------|--------------------|
| Bedroom 2:      | 4405 x 2768 | [14'-6" x 9'-1"]   |
| Bedroom 3:      | 2515 x 4560 | [8'-3"x 15']       |
| Bedroom 4:      | 2529 x 3889 | [8'-4" x 12'-9"]   |
| Bedroom 5:      | 2801 x 3450 | [9'-2" x 11'-4"]   |