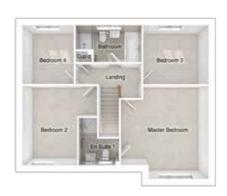

### THE CHARLTON

5-bedroom detached house Large integral garage

### THE CHARLTON

5-bedroom detached house with large integral garage

Total floor area: 177 sq m (1905 sq ft)

### FIRST FLOOR

| Master bedroom: | 4393 x 4984 | [14'-5" × 16'- 4"] |
|-----------------|-------------|--------------------|
| Bedroom 2:      | 4405 x 2768 | [14'-6" x 9'-1"]   |
| Bedroom 3:      | 2515 x 4560 | [8'-3"x 15']       |
| Bedroom 4:      | 2529 x 3889 | [8'-4" x 12'-9"]   |
| Bedroom 5:      | 2801 x 3450 | [9'-2" x 11'-4"]   |