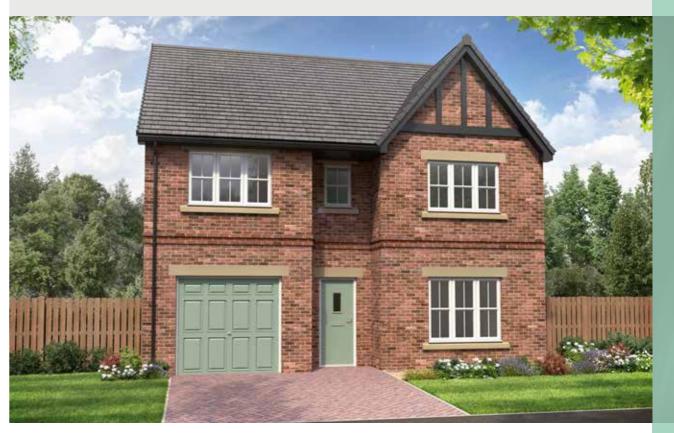

### THE CHARLTON

5-bedroom detached house with large integral garage

Total floor area: 177 sq m (1905 sq ft)