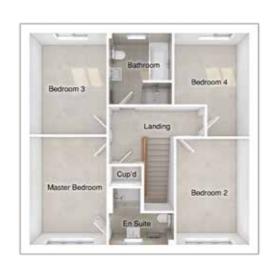

### THE CHARLTON

5-bedroom detached house with large integral garage

Total floor area: 177 sq m (1905 sq ft)

### FIRST FLOOR

| Master bedroom: | 4393 x 4984 | [14'-5" × 16'- 4"] |
|-----------------|-------------|--------------------|
| Bedroom 2:      | 4405 x 2768 | [14'-6" x 9'-1"]   |
| Bedroom 3:      | 2515 x 4560 | [8'-3"x 15']       |
| Bedroom 4:      | 2529 x 3889 | [8'-4" x 12'-9"]   |
| Bedroom 5:      | 2801 x 3450 | [9'-2" x 11'-4"]   |