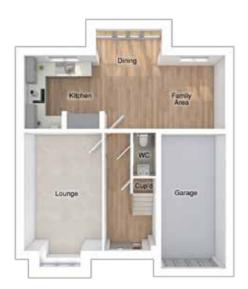

### THE CHARLTON

5-bedroom detached house with large integral garage

Total floor area: 177 sq m (1905 sq ft)

### GROUND FLOOR

| Lounge:             | 3675 x 5486 | [12'-1" x 18']      |
|---------------------|-------------|---------------------|
| Kitchen:            | 3668 x 3600 | [12'-1" x 11'-10"]  |
| Dining/family area: | 3596 x 5425 | [11'-10" x 17'-10"] |
| Study:              | 2593 x 2484 | [8'-6" x 8'-2"]     |