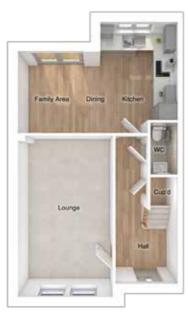

### THE CHARLTON

5-bedroom detached house with large integral garage

Total floor area: 177 sq m (1905 sq ft)

### GROUND FLOOR

| Lounge:             | 3675 x 5486 | [12'-1" x 18']      |
|---------------------|-------------|---------------------|
| Kitchen:            | 3668 x 3600 | [12'-1" x 11'-10"]  |
| Dining/family area: | 3596 x 5425 | [11'-10" x 17'-10"] |
| Study:              | 2593 x 2484 | [8'-6" x 8'-2"]     |