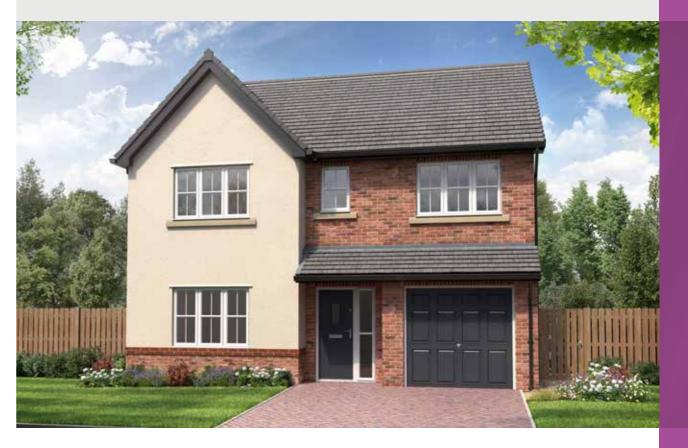

### THE FERGUSON

4-bedroom detached house with integral single garage

Total floor area: 113 sq m (1217 sq ft)