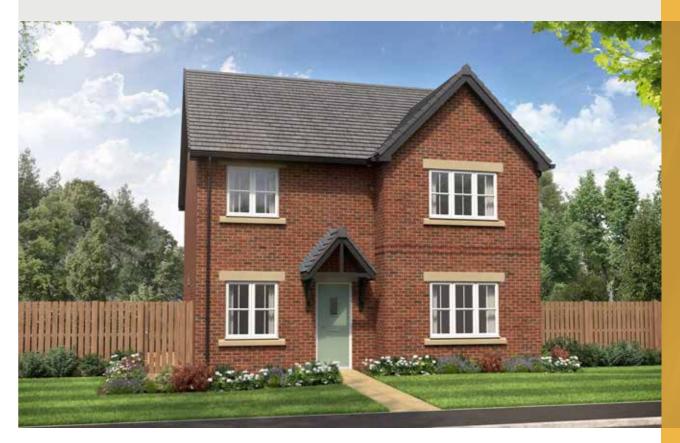

### THE CHARLTON

5-bedroom detached house with large integral garage

Total floor area: 177 sq m (1905 sq ft)

Please note CGIs are for illustrative purposes only; external finishes including roof tile colours, brick, stone, render and landscaping may vary between plots. Properties may also be built 'handed' (mirror image) of those illustrated. Story Homes reserves the right to alter and change certain aspects of a property—therefore it is recommended that you speak to a Sales Executive for further details. All dimensions are taken from the widest and longest points of each room; they are approximate and should not be used for carpet sizes, appliance spaces or furniture. These particulars do not form part of a contract or warranty.