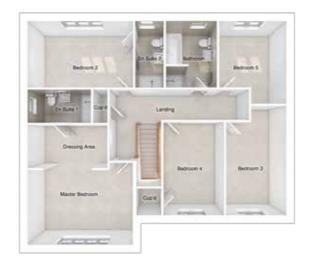

### THE CHARLTON

5-bedroom detached house with large integral garage

Total floor area: 177 sq m (1905 sq ft)

### FIRST FLOOR

| Master bedroom: | 4393 x 4984 | [14'-5" × 16'- 4"] |
|-----------------|-------------|--------------------|
| Bedroom 2:      | 4405 x 2768 | [14'-6" x 9'-1"]   |
| Bedroom 3:      | 2515 x 4560 | [8'-3"x 15']       |
| Bedroom 4:      | 2529 x 3889 | [8'-4" x 12'-9"]   |
| Bedroom 5:      | 2801 x 3450 | [9'-2" x 11'-4"]   |