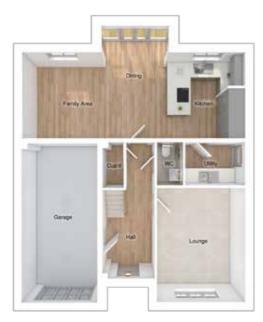

### THE CHARLTON

5-bedroom detached house with large integral garage

Total floor area: 177 sq m (1905 sq ft)

### GROUND FLOOR

| Lounge:             | 3675 x 5486 | [12'-1" x 18']      |
|---------------------|-------------|---------------------|
| Kitchen:            | 3668 x 3600 | [12'-1" x 11'-10"]  |
| Dining/family area: | 3596 x 5425 | [11'-10" x 17'-10"] |
| Study:              | 2593 x 2484 | [8'-6" x 8'-2"]     |