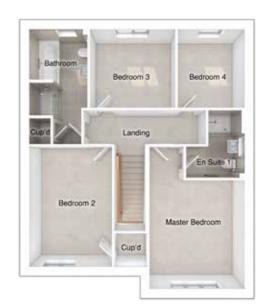

### FIRST FLOOR

| Master bedroom: | 4393 x 4984 | [14'-5" × 16'- 4"] |
|-----------------|-------------|--------------------|
| Bedroom 2:      | 4405 x 2768 | [14'-6" x 9'-1"]   |
| Bedroom 3:      | 2515 x 4560 | [8'-3"x 15']       |
| Bedroom 4:      | 2529 x 3889 | [8'-4" x 12'-9"]   |
| Bedroom 5:      | 2801 x 3450 | [9'-2" x 11'-4"]   |

Please note CGIs are for illustrative purposes only; external finishes including roof tile colours, brick, stone, render and landscaping may vary between plots. Properties may also be built 'handed' (mirror image) of those illustrated. Story Homes reserves the right to alter and change certain aspects of a property—therefore it is recommended that you speak to a Sales Executive for further details. All dimensions are taken from the widest and longest points of each room; they are approximate and should not be used for carpet sizes, appliance spaces or furniture. These particulars do not form part of a contract or warranty.