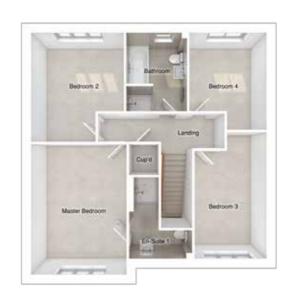

### THE CHARLTON

5-bedroom detached house with large integral garage

Total floor area: 177 sq m (1905 sq ft)

### FIRST FLOOR

| Master bedroom: | 4393 x 4984 | [14'-5" × 16'- 4"] |
|-----------------|-------------|--------------------|
| Bedroom 2:      | 4405 x 2768 | [14'-6" x 9'-1"]   |
| Bedroom 3:      | 2515 x 4560 | [8'-3"x 15']       |
| Bedroom 4:      | 2529 x 3889 | [8'-4" x 12'-9"]   |
| Bedroom 5:      | 2801 x 3450 | [9'-2" x 11'-4"]   |