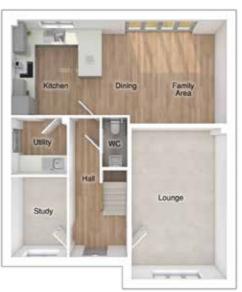

### GROUND FLOOR

| Lounge:             | 3675 x 5486 | [12'-1" x 18']      |
|---------------------|-------------|---------------------|
| Kitchen:            | 3668 x 3600 | [12'-1" x 11'-10"]  |
| Dining/family area: | 3596 x 5425 | [11'-10" x 17'-10"] |
| Study:              | 2593 x 2484 | [8'-6" x 8'-2"]     |

Please note CGIs are for illustrative purposes only; external finishes including roof tile colours, brick, stone, render and landscaping may vary between plots. Properties may also be built 'handed' (mirror image) of those illustrated. Story Homes reserves the right to alter and change certain aspects of a property—therefore it is recommended that you speak to a Sales Executive for further details. All dimensions are taken from the widest and longest points of each room; they are approximate and should not be used for carpet sizes, appliance spaces or furniture. These particulars do not form part of a contract or warranty.