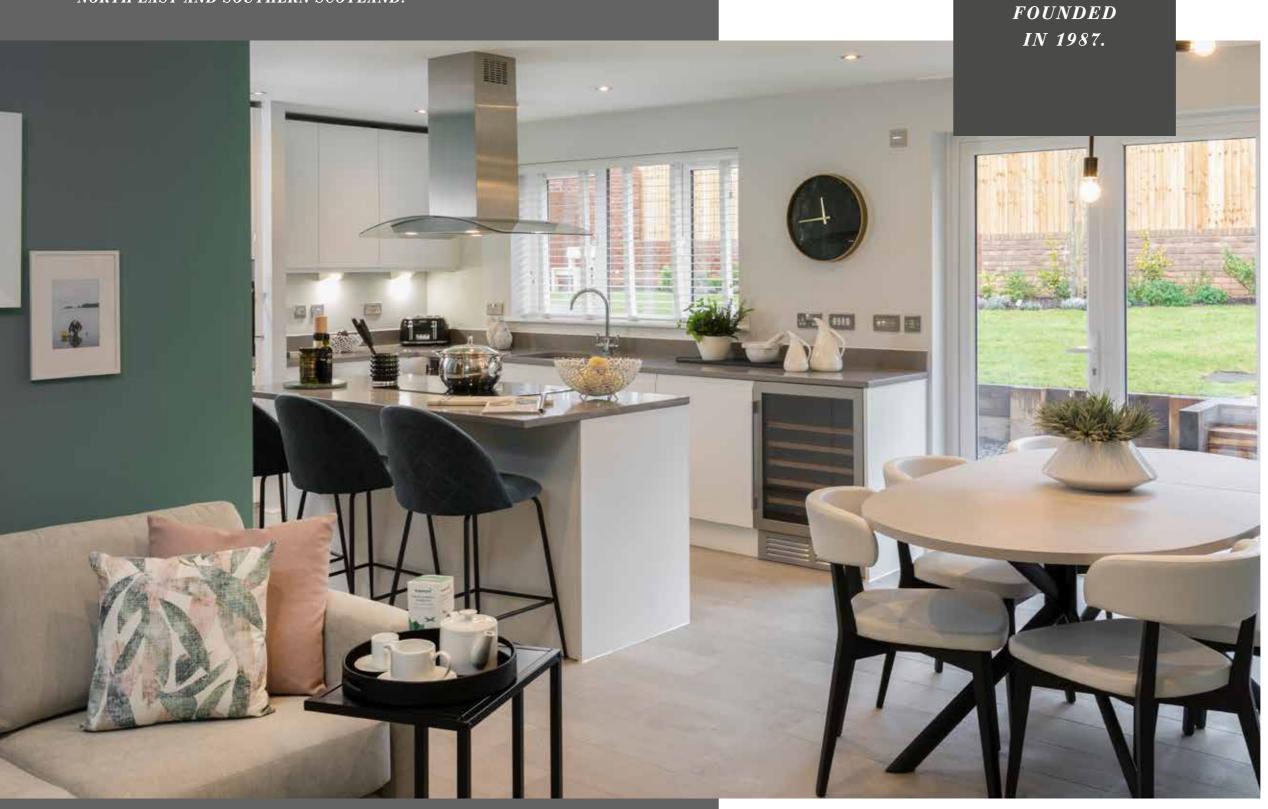

A DESIRABLE

PLACE TO

Image shown is for illustrative purposes only.

Of course, every home is unique. But with a new Story home, you'll discover some elements are shared. Like open-plan living areas that radiate light and space. Well-designed kitchens that deliver practicality and durability. Beautifully designed bathrooms and en-suites that take centre stage. And there's also bi-fold and French doors that come as standard, helping to create a seamless link between your home and garden.

### YOUR NEW HOME IS CRAFTED USING THE BEST QUALITY MATERIALS AND THE HIGHEST SPECIFICATION POSSIBLE.

|                             |                                           |                                                                                                                                                          | THE SPENCER | THE FERGUSON | THEHARRISON | THESANDERSON | THEGIBSON | THEJEFFERSON | THEHEWSON | THELAWSON | THE MASTERTON | THECHARLTON |
|-----------------------------|-------------------------------------------|----------------------------------------------------------------------------------------------------------------------------------------------------------|-------------|--------------|-------------|--------------|-----------|--------------|-----------|-----------|---------------|-------------|
|                             | Cast stone/features                       | Cast stone & / or brick features to front elevations                                                                                                     | -           | -            | -           |              |           | -            |           | -         |               |             |
|                             | Bi-fold/French doors                      | White French doors                                                                                                                                       |             | -            | -           | -            | -         | -            |           | -         | -             | -           |
| HES                         |                                           | White bi-fold doors including slave door                                                                                                                 | -           | -            |             |              |           | -            | -         |           | -             |             |
| IS!                         |                                           | White French door set and bi-fold doors                                                                                                                  | -           | -            | -           | -            | -         | -            | -         | -         |               | - 1         |
| ID FIN                      | External doors - front                    | Single cottage rectangle style obscure glaze coloured composite door with multi-point locking system (white finish inside)                               | -           |              |             |              |           |              |           |           |               | •           |
| DOORS, JOINERY AND FINISHES | External doors - rear                     | White half glaze style PVCu door with Cotswold obscure pattern and glazing with multi-point locking system                                               | -           | -            | -           |              | •         |              |           |           | -             | -           |
| OINER                       | Internal doors                            | White Canterbury style 4-panel wood-grain finish doors with chrome lever door handle                                                                     |             | -            | -           |              | -         |              |           | -         | -             | -           |
| RS, JC                      | Architrave and skirting boards            | White MDF 69x19mm architrave and 119x19mm skirting                                                                                                       | •           |              |             |              |           | -            |           | •         |               | •           |
| 000                         | Staircase                                 | White painted softwood spindles with oak newel post and handrail finished with clear varnish                                                             |             | -            |             | •            | •         | -            | •         | •         | •             | -           |
|                             | Ceilings                                  | White matt emulsion to all ceilings                                                                                                                      |             | =            |             |              |           | =            |           |           |               |             |
|                             | Walls                                     | Jasmine white matt emulsion to all walls                                                                                                                 |             | =            | =           |              |           | =            |           |           |               |             |
|                             | Kitchen                                   | Range of kitchens in a contemporary layout with matching panels, corners and plinths                                                                     |             |              | -           | -            | -         | -            | -         | -         | -             | -           |
|                             |                                           | Range of kitchens with a handleless option in a contemporary layout, all with matching panels, corners and plinths                                       | <b>A</b>    | <b>A</b>     | <b>A</b>    | <b>A</b>     | <b>A</b>  | <b>A</b>     | <b>A</b>  | <b>A</b>  | <b>A</b>      | <b>A</b>    |
|                             |                                           | Alternative traditional kitchen design and layout with choice of complementing door styles all with matching panels, corners and plinths                 |             | •            | •           | •            | •         | •            | •         | •         | •             | <b>A</b>    |
|                             | Work surfaces                             | 38mm laminate worktops                                                                                                                                   | -           | -            | -           |              |           | -            |           |           |               |             |
| S                           | and upstand                               | 100mm upstand to match worktop choice                                                                                                                    | -           | -            | -           |              |           | -            |           |           |               |             |
| S                           | Hob splashback                            | Glass splashback behind hob in grey                                                                                                                      |             | =            | =           |              |           | =            |           |           |               |             |
| APPLIANCES                  | Lights to underside of kitchen wall units | Feature lighting to the underside of kitchen wall unit as per kitchen design                                                                             |             |              |             |              |           | -            |           |           | -             | -           |
| Ω                           | Sink                                      | Polar white or stone grey Franke fragranite 1.5 bowl with mixer tap to main kitchen and Franke fragranite single bowl to utility area (where applicable) |             | •            | -           | -            | -         | -            | -         | -         | -             | •           |
| Z                           | Oven                                      | AEG single oven                                                                                                                                          |             | -            | -           | -            | -         | -            | -         | -         | -             | -           |
| 뿦                           |                                           | Dual AEG single ovens — stacked in tall housing unit                                                                                                     | -           | -            | -           | -            | -         | -            | -         |           | -             | -           |
| KITCHEN AN                  |                                           | Dual AEG single ovens – side by side                                                                                                                     | -           | -            |             |              |           | -            |           |           |               |             |
| ~                           | Hob                                       | AEG 60cm induction hob                                                                                                                                   |             |              |             |              |           |              |           |           |               |             |
|                             | Cooker hood                               | 90cm chimney hood                                                                                                                                        |             |              | -           |              |           | -            | -         | -         |               | -           |
|                             |                                           | 90cm island extractor hood                                                                                                                               | -           | -            |             | -            | -         | =            |           |           | -             |             |
|                             | Integrated dishwasher                     | AEG integrated dishwasher                                                                                                                                |             |              |             |              |           |              |           |           |               |             |
|                             | Integrated fridge/<br>freezer             | AEG integrated 50/50fridge freezer                                                                                                                       |             |              |             |              |           |              |           |           |               |             |
|                             | Integrated washing machine                | Electrolux integrated washing machine                                                                                                                    | <b>A</b>    | <b>A</b>     | <b>A</b>    | <b>A</b>     | <b>A</b>  | <b>A</b>     | <b>A</b>  | <b>A</b>  |               |             |