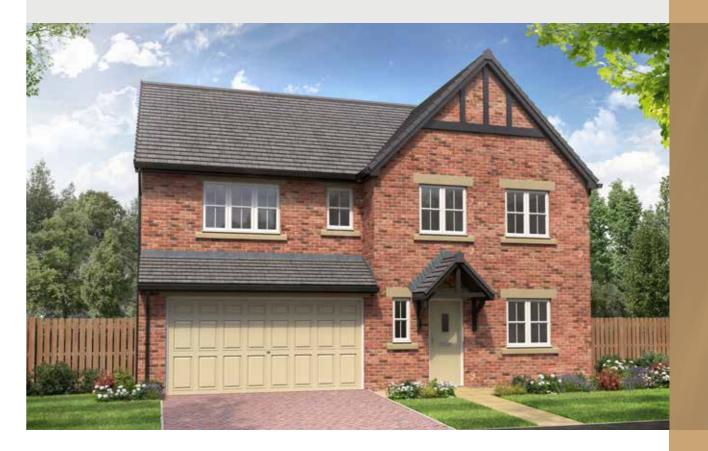

### THE CHARLTON

5-bedroom detached house with large integral garage

Total floor area: 177 sq m (1905 sq ft)