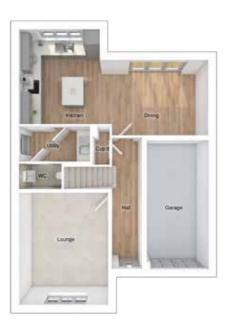

### THE LAWSON

4-bedroom detached house with integral single garage Total floor area: 154 sq m (1660 sq ft)

### GROUND FLOOR

| Kitchen: | 3071 x 3572 | [12'-2" x 11'-9"] |
|----------|-------------|-------------------|
| Dining:  | 3774 x 3572 | [12'-5" × 11'-9"] |
| Family:  | 2457 x 1804 | [8'-1" x 5'-11"]  |
| Lounge:  | 3605 x 5171 | [11'-10" x 17']   |

### FIRST FLOOR

| Master bedroom: | 3605 x 5732 | [11'-10" x 18'-10"] |
|-----------------|-------------|---------------------|
| Bedroom 2:      | 3586 x 3072 | [11'-9" x 10'-1"]   |
| Bedroom 3:      | 2792 x 4167 | [9'-2" x 13'-8"]    |
| Bedroom 4:      | 2773 x 3400 | [9'-1" x 11'-2"]    |