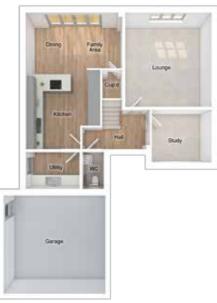

### THE CHARLTON

5-bedroom detached house Large integral garage

### THE CHARLTON

5-bedroom detached house with large integral garage

Total floor area: 177 sq m (1905 sq ft)

### GROUND FLOOR

| Lounge:             | 3675 x 5486 | [12'-1" x 18']      |
|---------------------|-------------|---------------------|
| Kitchen:            | 3668 x 3600 | [12'-1" x 11'-10"]  |
| Dining/family area: | 3596 x 5425 | [11'-10" x 17'-10"] |
| Study:              | 2593 x 2484 | [8'-6" x 8'-2"]     |