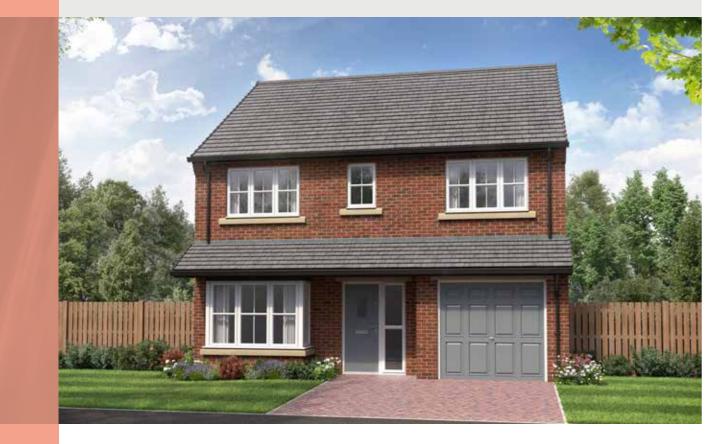

### THE CHARLTON

5-bedroom detached house Large integral garage

### THE CHARLTON

5-bedroom detached house with large integral garage

Total floor area: 177 sq m (1905 sq ft)