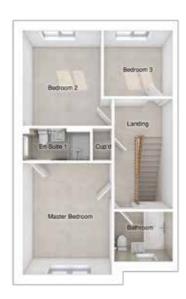

### THE CHARLTON

5-bedroom detached house with large integral garage

Total floor area: 177 sq m (1905 sq ft)

### FIRST FLOOR

| Master bedroom: | 4393 x 4984 | [14'-5" × 16'- 4"] |
|-----------------|-------------|--------------------|
| Bedroom 2:      | 4405 x 2768 | [14'-6" x 9'-1"]   |
| Bedroom 3:      | 2515 x 4560 | [8'-3"x 15']       |
| Bedroom 4:      | 2529 x 3889 | [8'-4" x 12'-9"]   |
| Bedroom 5:      | 2801 x 3450 | [9'-2" x 11'-4"]   |