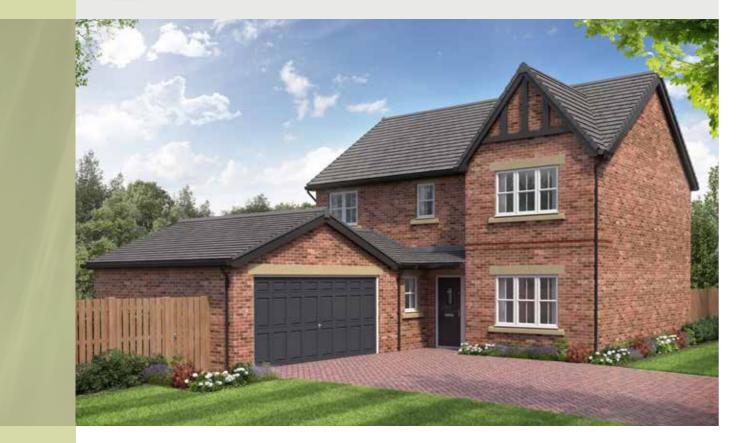

### THE CHARLTON

5-bedroom detached house Large integral garage

### THE CHARLTON

5-bedroom detached house with large integral garage

Total floor area: 177 sq m (1905 sq ft)