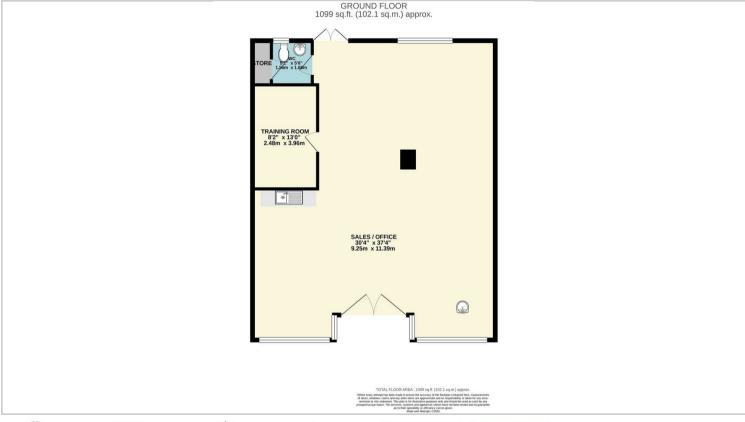

## 18-20 Northway, Scarborough YO11 1JL

\* Current tenant moving to new premises shortly \*

Number 18-20 Northway comprises a ground floor retail/office unit with a prominent and generous display frontage. The unit extends to an area of approximately 1104 sq ft and as well as a generous sales area, the unit also benefits from a cellular office and W.C. Double loading doors are provided to the rear of the property. The unit is available on a new commercial lease for a minimum 3 year term. VAT and a annual Service Charge are payable. Further details are available on request.