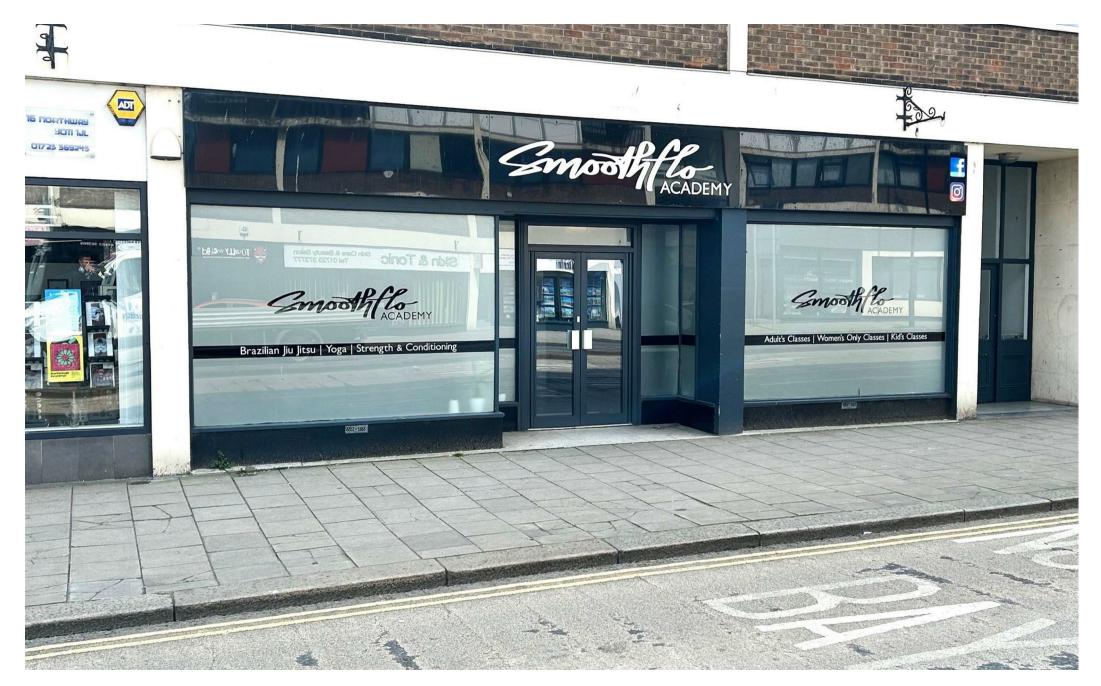

## 18-20 Northway, Scarborough YO11 1JL

\* Current tenant moving to new premises shortly \*

Number 18-20 Northway comprises a ground floor retail/office unit with a prominent and generous display frontage. The unit extends to an area of approximately 1104 sq ft and as well as a generous sales area, the unit also benefits from a cellular office and W.C. Double loading doors are provided to the rear of the property. The unit is available on a new commercial lease for a minimum 3 year term. VAT and a annual Service Charge are payable. Further details are available on request.