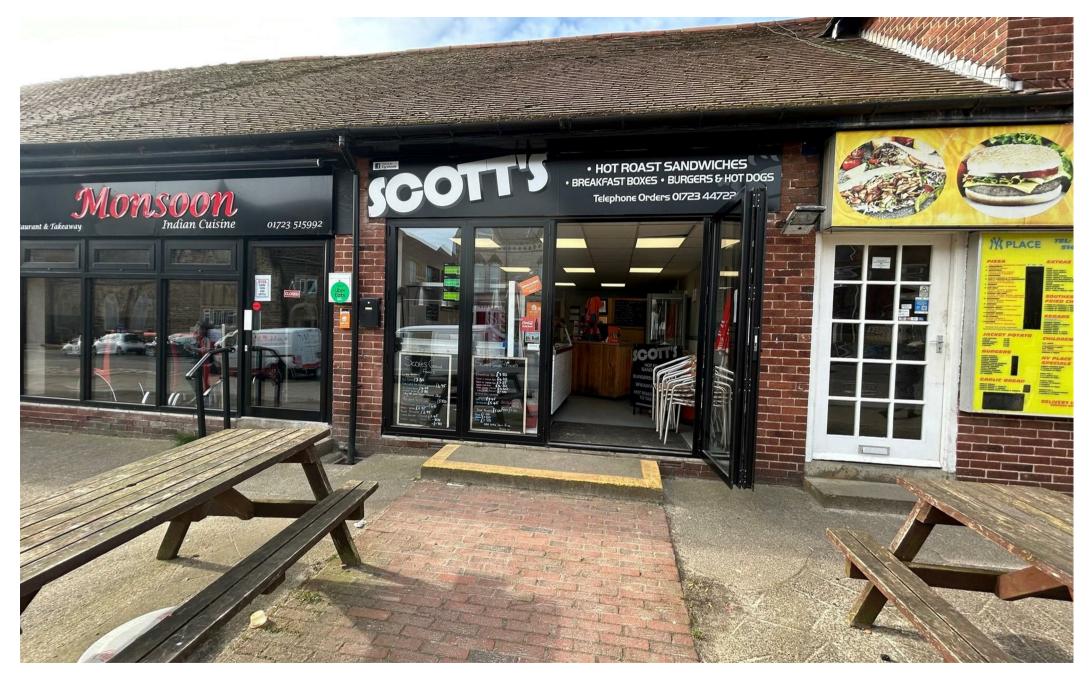

## 36b Station Avenue, Filey YO14 9AE

TO LET | 484 sq ft hotfood takeaway / cafe unit located in on busy Station Avenue, Filey - a charming seaside town that attracts tourists from far and wide.

Located in the heart of this bustling town, the bifold frontage of this property offers a welcoming and inviting feel to passersby. Fully equipped and ready to go, this property provides a fantastic opportunity for someone looking to establish themselves in the food industry.