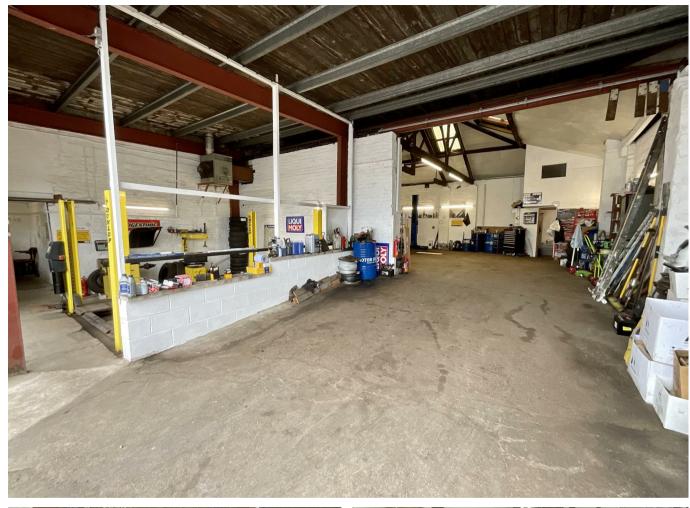

Some of the equipment included in the sale includes 2 car lifts, a tyre fitting machine, wheel balancer and compressor. The unit has dual access onto Melrose Street via double ELECTRICAL VEHICLE ROLLER SHUTTER DOORS and benefits from a mains gas space heater.