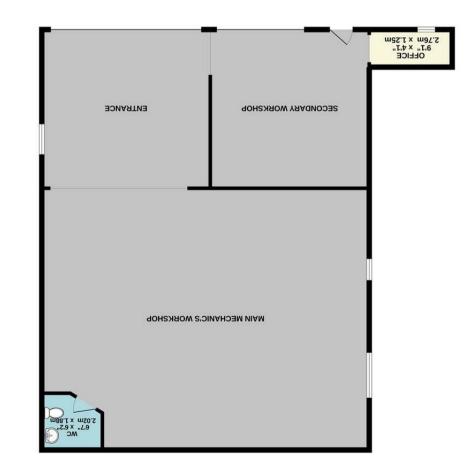

The unit is IDEALLY POSITIONED on Melrose Street, very close to Scarborough's town centre. The property lies within an already popular commercial thoroughfare with other occupiers such as MKM Building Supplies, Crown Paints, Suzuki Dealership, GT Garages and Sweeting Engineers to name a few. The unit benefits from a number of dedicated car spaces plus there is an abundance of disc zone parking close by. Aswell as the servicing areas, the building also has an office/reception together with a toilet facility with storage above. It should also be noted that the unit also qualifies for 100% BUSINESS RATES RELIEF!

(08-69)

A (aulq 59)

LOTAL PLOUR AREA: 16/6 sq.ft. (155.7 sq.ft.) approx.

1676 sq.ft. (155.7 sq.m.) approx. **GROUND FLOOR** 

2002/91/EC

2002/91/EC

EU Directive

England & Wales