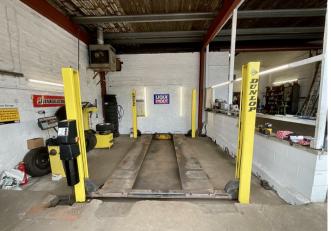

Some of the equipment included in the sale includes 2 car lifts, a tyre fitting machine, wheel balancer and compressor. The unit has dual access onto Melrose Street via double ELECTRICAL VEHICLE ROLLER SHUTTER DOORS and benefits from a mains gas space heater.