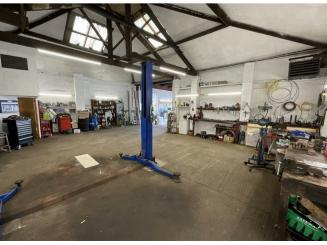

Some of the equipment included in the sale includes 2 car lifts, a tyre fitting machine, wheel balancer and compressor. The unit has dual access onto Melrose Street via double ELECTRICAL VEHICLE ROLLER SHUTTER DOORS and benefits from a mains gas space heater.

The unit is IDEALLY POSITIONED on Melrose Street, very close to Scarborough's town centre. The property lies within an already popular commercial thoroughfare with other occupiers such as MKM Building Supplies, Crown Paints, Suzuki Dealership, GT Garages and Sweeting Engineers to name a few. The unit benefits from a number of dedicated car spaces plus there is an abundance of disc zone parking close by. Aswell as the servicing areas, the building also has an office/reception together with a toilet facility with storage above. It should also be noted that the unit also qualifies for 100% BUSINESS RATES RELIEF!