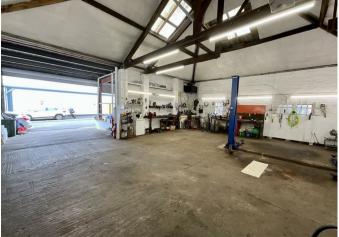

Some of the equipment included in the sale includes 2 car lifts, a tyre fitting machine, wheel balancer and compressor. The unit has dual access onto Melrose Street via double ELECTRICAL VEHICLE ROLLER SHUTTER DOORS and benefits from a mains gas space heater.