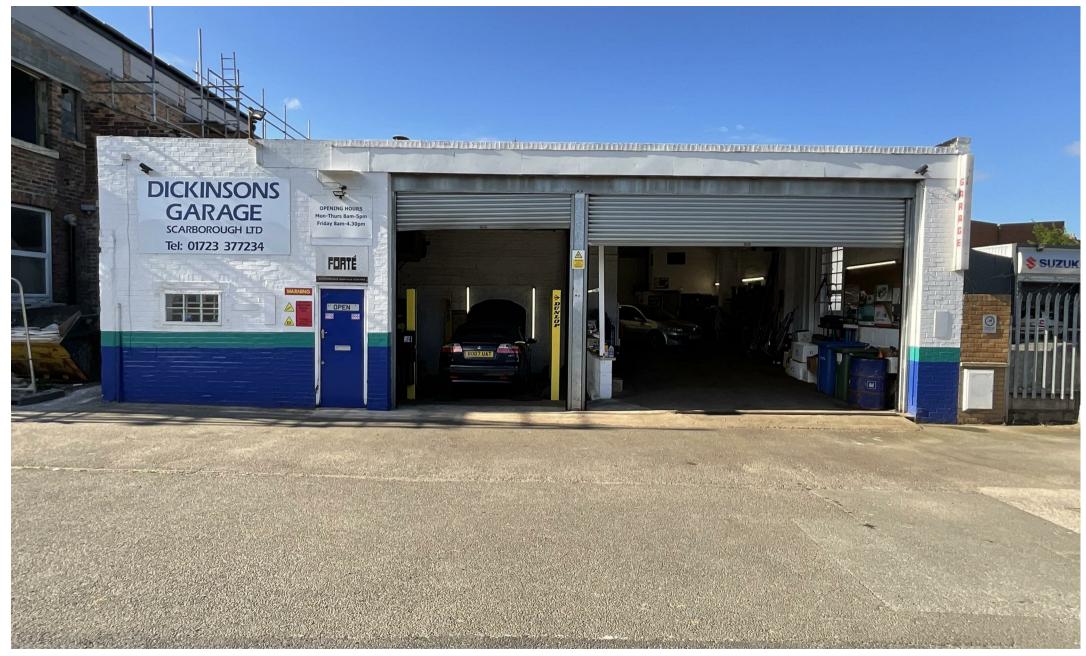

Dickinsons Garage Ltd Melrose Street, Scarborough YO12 Guide Price £150,000

CPH are delighted to be instructed to market these FREEHOLD GARAGE PREMISES on behalf of the owners of Dickinsons Garage Ltd. The business has successfully traded for over 27 years and comes to the market due to retirement. The owners are looking to sell the goodwill of the business together with the equipment, current stock etc as well as the building itself.

Some of the equipment included in the sale includes 2 car lifts, a tyre fitting machine, wheel balancer and compressor. The unit has dual access onto Melrose Street via double ELECTRICAL VEHICLE ROLLER SHUTTER DOORS and benefits from a mains gas space heater.

The unit is IDEALLY POSITIONED on Melrose Street, very close to Scarborough's town centre. The property lies within an already popular commercial thoroughfare with other occupiers such as MKM Building Supplies, Crown Paints, Suzuki Dealership, GT Garages and Sweeting Engineers to name a few. The unit benefits from a number of dedicated car spaces plus there is an abundance of disc zone parking close by. Aswell as the servicing areas, the building also has an office/reception together with a toilet facility with storage above. It should also be noted that the unit also qualifies for 100% BUSINESS RATES RELIEF!