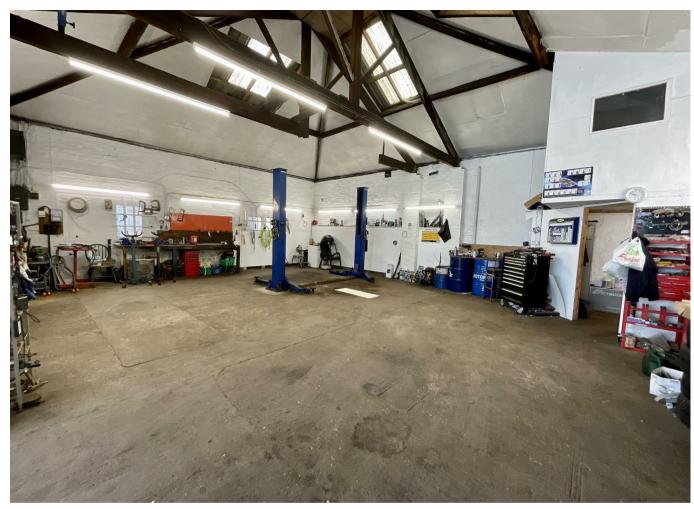

Some of the equipment included in the sale includes 2 car lifts, a tyre fitting machine, wheel balancer and compressor. The unit has dual access onto Melrose Street via double ELECTRICAL VEHICLE ROLLER SHUTTER DOORS and benefits from a mains gas space heater.

The unit is IDEALLY POSITIONED on Melrose Street, very close to Scarborough's town centre. The property lies within an already popular commercial thoroughfare with other occupiers such as MKM Building Supplies, Crown Paints, Suzuki Dealership, GT Garages and Sweeting Engineers to name a few. The unit benefits from a number of dedicated car spaces plus there is an abundance of disc zone parking close by. Aswell as the servicing areas, the building also has an office/reception together with a toilet facility with storage above. It should also be noted that the unit also qualifies for 100% BUSINESS RATES RELIEF!