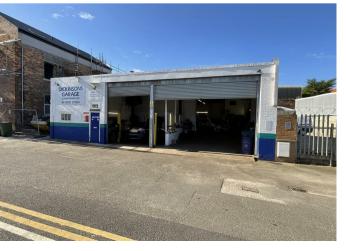

The unit is IDEALLY POSITIONED on Melrose Street, very close to Scarborough's town centre. The property lies within an already popular commercial thoroughfare with other occupiers such as MKM Building Supplies, Crown Paints, Suzuki Dealership, GT Garages and Sweeting Engineers to name a few. The unit benefits from a number of dedicated car spaces plus there is an abundance of disc zone parking close by. Aswell as the servicing areas, the building also has an office/reception together with a toilet facility with storage above. It should also be noted that the unit also qualifies for 100% BUSINESS RATES RELIEF!