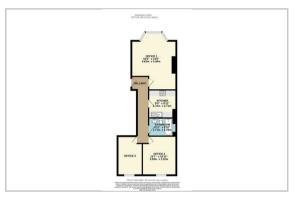

12a Pavilion Square, Scarborough YO11 2JN £5,200 Per Annum



## 12a Pavilion Square, Scarborough YO11 2JN

CPH Commercial are delighted to market these upper ground floor town centre office premises that will appeal to a host of occupiers. The premises are accessed up steps from Pavilion Square car park and are accessed via a communal hallway (shared with BDS - their offices for the surfaces and groundworking company). The premises benefit from 3 good sized offices together with a kitchen and bathroom. The unit is extends to a gross internal area of approximately 61 sq m (657 sq ft) and is available on a new commercial lease. All enquiries to CPH Commercial 01723 352235.

















## Area Map



## Floor Plan



## **Energy Efficiency Graph**





CPH Property Services
19 St.Thomas Street, Scarborough YO11 1DY
e.sales@cphproperty.co.uk | cphproperty.co.uk

NOTE: These particulars are intended only as a guide to prospective Purchasers to enable them to decide whether to make further enquiries with a view to taking up negotiations but they are otherwise not intended to be relied upon in any way for any purpose whatsoever and accordingly neither their accuracy nor the continued availability of the property is in any way guaranteed and they are furnished on the express understanding that neither the Agents nor the Vendors are to be or become under any liability or claim in respect of their contents. Any prospective Purchaser must satisfy himself by inspection or otherwise as to the correctness of th