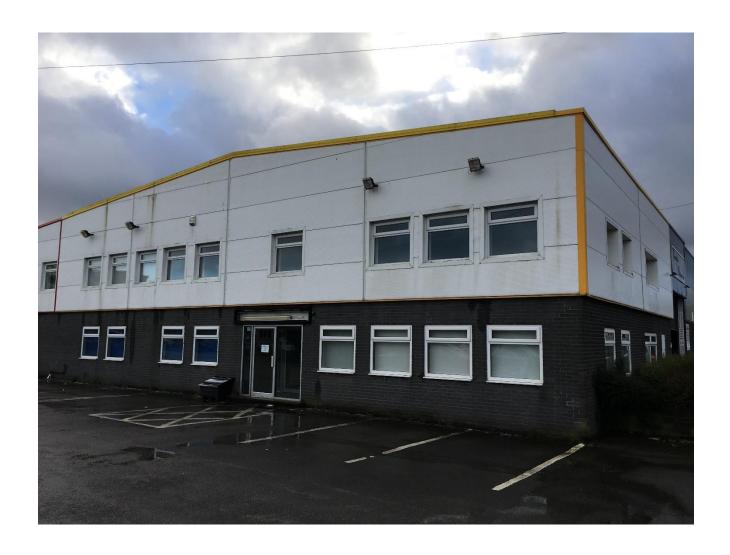

# TO LET

**MOORFIELD HOUSE MOORFIELD ROAD ESTATE YEADON LEEDS LS19 7BN** 

- **RENT REDUCED**
- **GOOD QUALITY MODERN OFFICES**
- POPULAR & ESTABLISHED ESTATE
- 359.51 SQ MTRS (3,869 SQ FT)
- ON-SITE PARKING FOR 14 CARS

#### Moorfield House, Moorfield Road Estate, Yeadon Leeds LS19 7BN

- RENT REDUCED
- GOOD QUALITY MODERN OFFICES
- POPULAR & ESTABLISHED ESTATE
- 359.51 SQ MTRS (3,869 SQ FT)
- ON-SITE PARKING FOR 14 CARS

#### Location

The property is situated within the popular and established Moorfield Road Estate in Yeadon, occupying a position on Moorfield Road.

Units on the estate are occupied for a mixture of office, industrial and trade counter type uses.

# Description

The property comprises a two storey office building offering good quality refurbished accommodation throughout.

At ground floor there is an entrance vestibule, reception, two private offices, meeting room, board room, kitchen/staff room, toilets and stores, whilst at first floor there are two private offices, two open plan offices, a post room and store.

Externally, there is private on-site parking to the front and side of the property providing space for 14 cars.