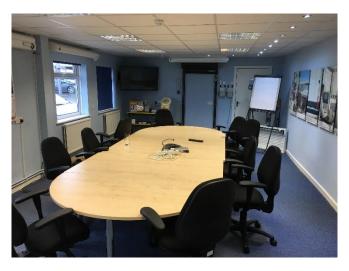

# Description

The property comprises a two storey office building offering good quality refurbished accommodation throughout.

At ground floor there is an entrance vestibule, reception, two private offices, meeting room, board room, kitchen/staff room, toilets and stores, whilst at first floor there are two private offices, two open plan offices, a post room and store.