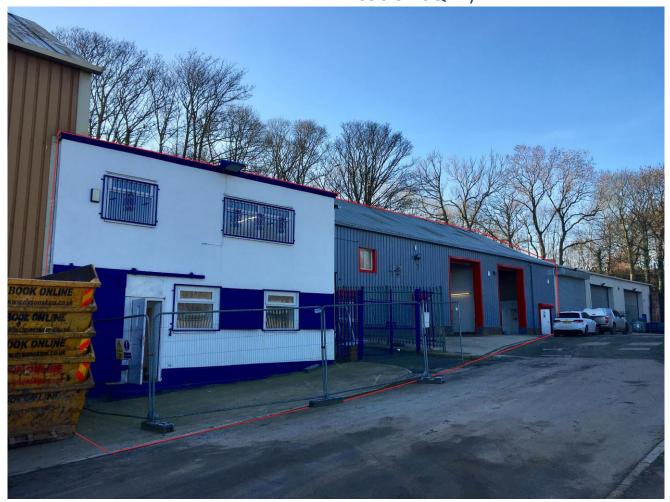

# Description

Available individually or as a whole the property comprises a terrace of steel frame industrial units under a pitched king truss, sheet profile clad roof incorporating translucent roof lights each with loading access and a working height of 5.37m. All of the units have the benefit of 3 phase power and there is a loosely surfaced yard to the opposite side of the estate road.

Unit 16a comprises a hybrid unit with a two storey brick built office extension to the front of the unit. The offices benefit from UPVC double glazed windows, painted plaster walls and ceilings and carpet tiled floor coverings kitchen and w/c facilities are built out. To the rear is a traditional warehouse/ storage unit with double door loading access, solid concrete floor and w/c built out.

Unit 16b comprises a single storey storage/warehouse unit having driver in roller shutter access. The unit has two storey offices built out benefitting from painted plaster walls and ceilings with fluorescent strip lighting, perimeter trunking incorporating power and network points and carpet floor coverings. The unit has a solid concrete floor a working height of 5.37m and a roller shutter height of 5.02m

Unit 16c is a single storey warehouse/storage unit with electric roller shutter access and a working height of 5.37 metres. Single storey offices are built out to the front and w/c to the rear of the unit.