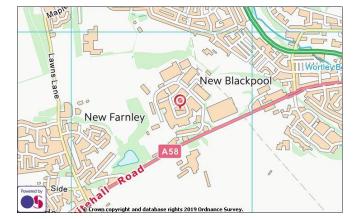

#### Location

The property is situated on the popular Whitehall Industrial Estate off the A58 Whitehall Road. The estate is conveniently located for transport with the A6110 Ring Road Farsley being half a mile away and the M621 being 1.5 miles distant.