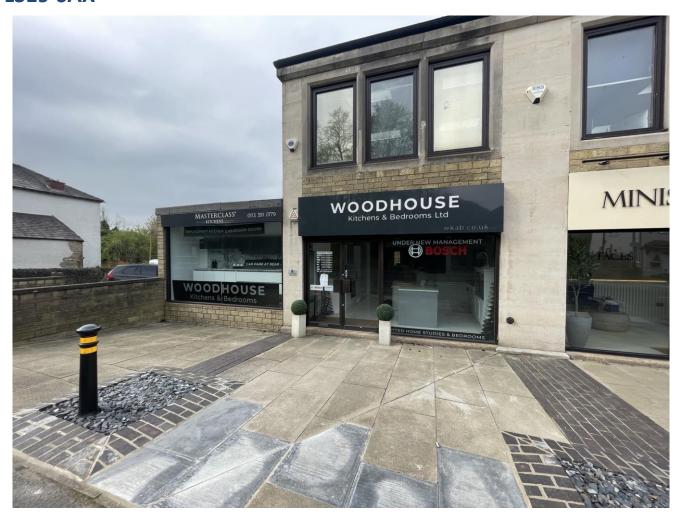

# TO LET

Unit 8 **Realtex House Leeds Road** Rawdon Leeds **LS19 6AX** 

- **OPEN PLAN RETAIL UNIT**
- POPULAR RETAIL PARADE
- 679.63 SQ FT (63.14 SQ M)
- **ON-SITE PARKING AVAILABLE**
- OCCUPIES A PROMINENT POSITION WITH FRONTAGE ONTO LEEDS ROAD

#### Unit 8, Realtex House, Leeds Road, Leeds, LS19 6AX

- OPEN PLAN RETAIL UNIT
- POPULAR RETAIL PARADE
- 679.63 SQ FT (63.14 SQ M)
- ON-SITE PARKING AVAILABLE
- OCCUPIES A PROMINENT POSITION WITH FRONTAGE ONTO LEEDS ROAD

#### Location

The property is located in the Leeds suburb of Rawdon, some 7 miles north-west of the city centre, occupying a prominent roadside position on Leeds Road (A65) at its intersection with Harrogate Road (B6152)

# Description

Realtex House is a prominent mixed-use building offering a range of retail and office space.

The subject unit comprises a ground floor retail unit with frontage onto Leeds Road. The unit provides an open plan retail store/showroom, with a large display window to the front and W/C facilities located to the rear.