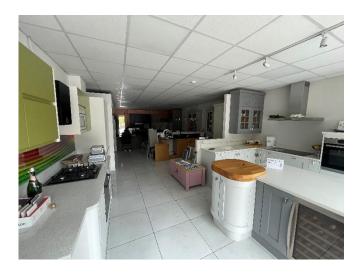

# Description

Realtex House is a prominent mixed-use building offering a range of retail and office space.

The subject unit comprises a ground floor retail unit with frontage onto Leeds Road. The unit provides an open plan retail store/showroom, with a large display window to the front and W/C facilities located to the rear.

The accommodation is finished to a high specification, benefitting from painted and plastered walls, air conditioning, a suspended ceiling incorporating LED box lighting and good quality tiled flooring throughout.