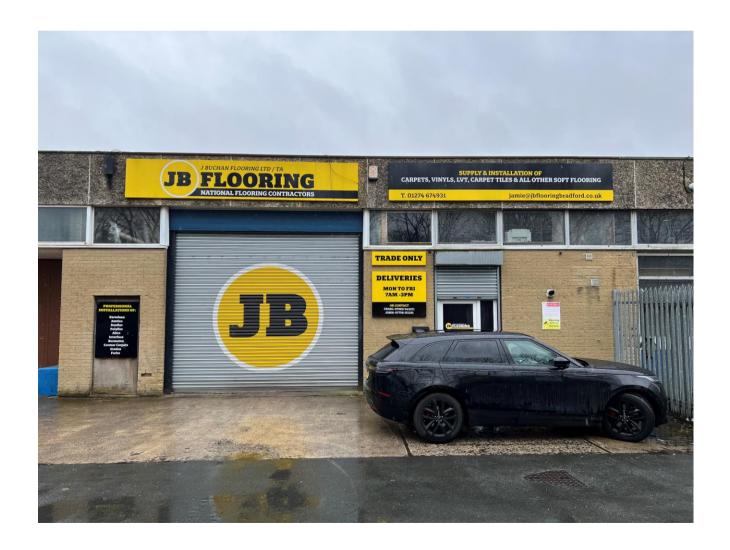

## **FOR SALE**

Unit 3 Low Moor Business Park, Huddersfield Road, Low Moor Bradford, BD12 ONB

- SINGLE STOREY WORKSHOP/WAREHOUSE UNIT
- ESTABLISHED & POPULAR INDUSTRIAL ESTATE
- GIA OF 261.91 SQ MTRS (2,819 SQ FT)

#### Location

Low Moor Business Park is located off Huddersfield Road (A641), a principal arterial route, around 3 miles south of Bradford City Centre.

It enjoys a convenient and accessible position in a mixed industrial and commercial area.

## Description

The unit provides an open plan workshop/warehouse area, office and toilet facilities at ground floor, with an open plan office to inlcude a kitchenette at first floor.

It benefits from drive in loading access and an internal eaves height of around 4.95m (16' 3").