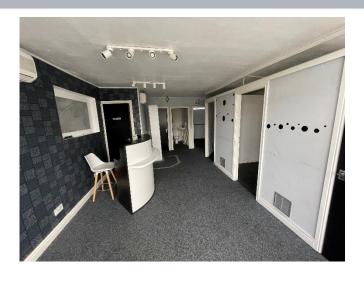

# Description

The property comprises a self-contained Ground Floor retail premises within a large stone-built terrace building under a pitched tiled roof.

The retail space comprises an open reception area with the majority of retail space being partitioned into multiple treatment rooms with W/C facilities available to the rear of the unit.

Internally, the property benefits from a glazed frontage with an electronic security shutter, carpeted floor, LED lighting and air conditioning and a 3-phase power supply.

The property also benefits from ample on-site car parking for staff and customers.