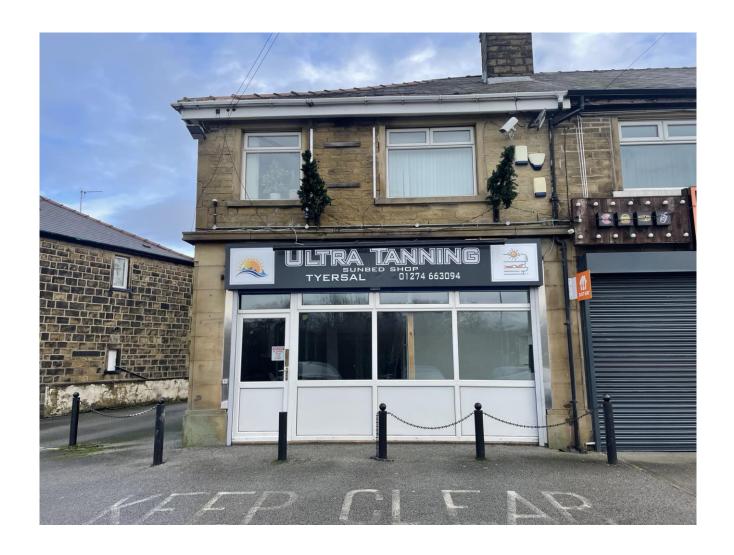

## 2 Tyersal Road Bradford, BD4 8ET

- GROUND FLOOR RETAIL UNIT
- BUSY SHOPPING PARADE
- 460 SQ FT (42.77 SQ M)
- ON-SITE PARKING AVAILABLE

#### Location

The property forms part of a parade of shops located on the junction of Tyersal Road and Tyersal View, approximately 2 miles to the East of Bradford City Centre. The surrounding area is predominantly residential, resulting in high levels of footfall within the immediate vicinity of the property.