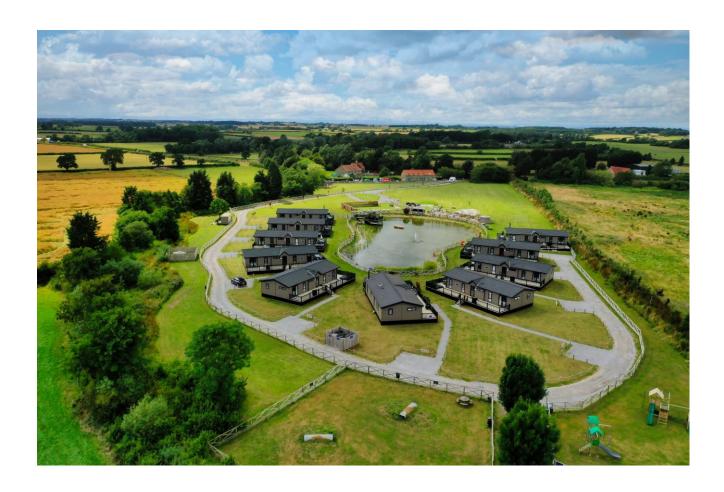

### Description

The property comprises a modern holiday lodge park to include owner's accommodation, cottages and ancillary accommodation.

There are 10 identical luxury holiday lodges, each providing 3 bedroomed modern facilities to include hot tubs.

A substantial executive 4 bedroomed detached house provides the owner's accommodation.

In addition, there are 2 holiday cottages ( $1 \times 2$  bed and  $1 \times 3$  bed), a reception with offices and various storage buildings.

The lodges occupy an attractive lakeside setting, beyond which there are extensive grounds providing on-site facilities to include a children's play area, doggy play park, communal barbecue area and playing fields.

The total site area extends to around 4.28 hectares (10.57 acres).

Planning permission exists for the provision of 5 additional lodges on site.