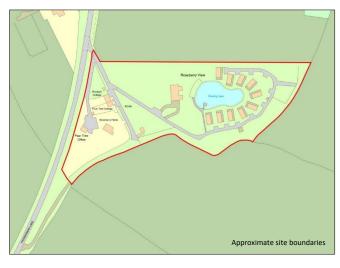

The total site area extends to around 4.28 hectares (10.57 acres).

Planning permission exists for the provision of 5 additional lodges on site.