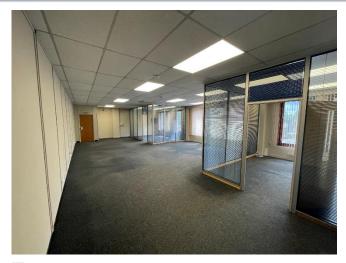

The office provides an open plan office suite with two meeting rooms built out behind glazed partitions. It benefits from carpet floor coverings, suspended ceiling incorporating LED Box lights, air conditioning and intercom system.