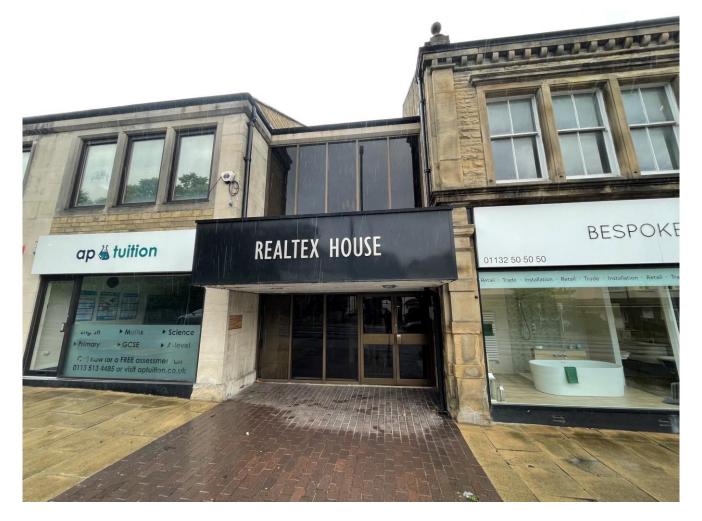

#### Location

The property is located in the Leeds suburb of Rawdon, some 7 miles north-west of the city centre, occupying a prominent roadside position on Leeds Road (A65) at its intersection with Harrogate Road (B6152)

#### Description

Realtex House comprises a mixed use building offering a range of retail and office space. The available office suite is at first floor level and accessed via a dedicated entrance from Leeds Road.