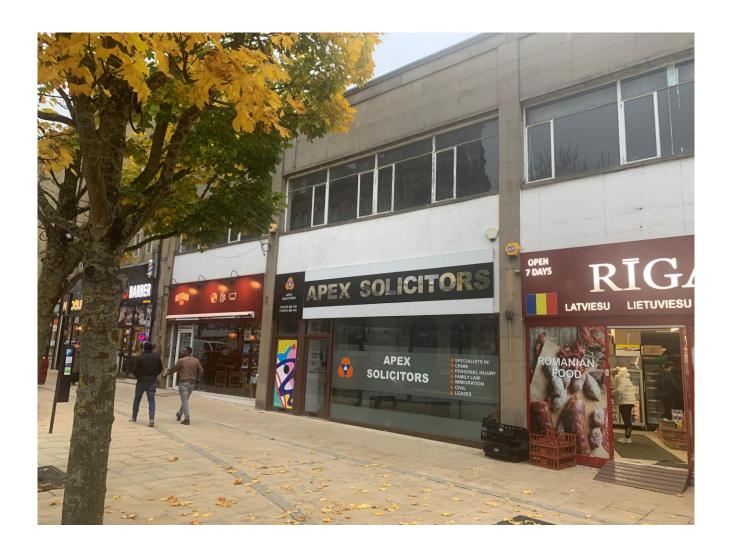

#### Location

The property is located on North Parade close to its junction with Manor Row within Bradford City Centre. North Parade is situated in the Independent Quarter and houses various retailers, professional users and also some niche bar/cafe users including The Sparrow, The Record Café and Crafted Kitchen and Bar.

# Description

The property comprises a ground floor retail property last used as a solicitor's office and fitted out for this purpose. The accommodation comprises of open sales/office area accessed by way of a modern aluminium and glazed shop front and benefiting from suspended ceilings with inset lighting, perimeter trunking and carpet covered floors. To the rear of the office/sales area are kitchen and WC facilities.