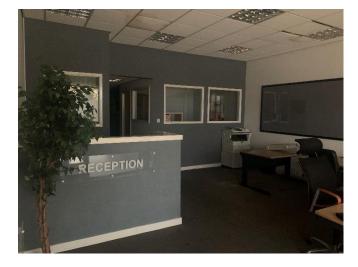

# Description

The property comprises a ground floor retail property last used as a solicitor's office and fitted out for this purpose. The accommodation comprises of open sales/office area accessed by way of a modern aluminium and glazed shop front and benefiting from suspended ceilings with inset lighting, perimeter trunking and carpet covered floors. To the rear of the office/sales area are kitchen and WC facilities.