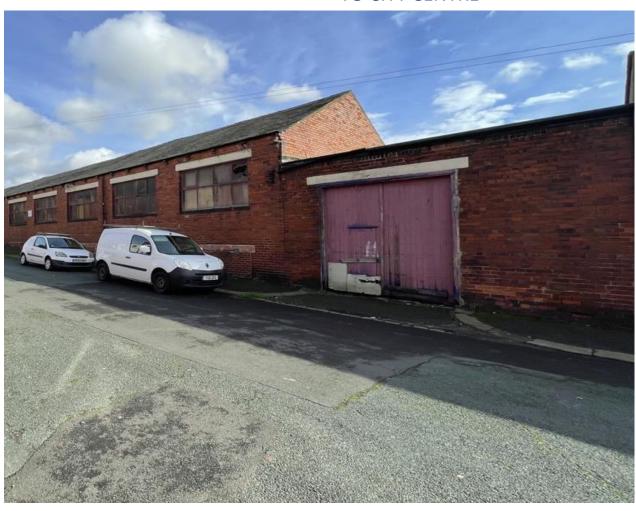

#### Location

The property fronts on to East Park View close to its junctions with Charlton Street and Charlton Grove in the East End Park area of Leeds approximately 1.5 miles to the East of Leeds City Centre.

## Description

The property comprises part of a terrace of workshop/light industrial units of traditional brick construction under a pitched slate covered roof.

Internally the unit comprises a largely open plan workshop, basement and stores loading bay with drive in access.