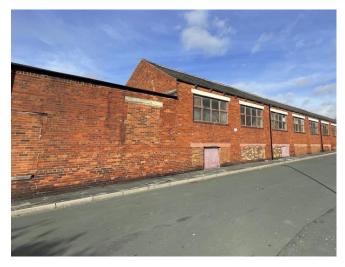

#### Location

The property fronts on to East Park View close to its junctions with Charlton Street and Charlton Grove in the East End Park area of Leeds approximately 1.5 miles to the East of Leeds City Centre.

## Description

The property comprises part of a terrace of workshop/light industrial units of traditional brick construction under a pitched slate covered roof.

Internally the unit comprises a largely open plan workshop, basement and stores loading bay with drive in access.