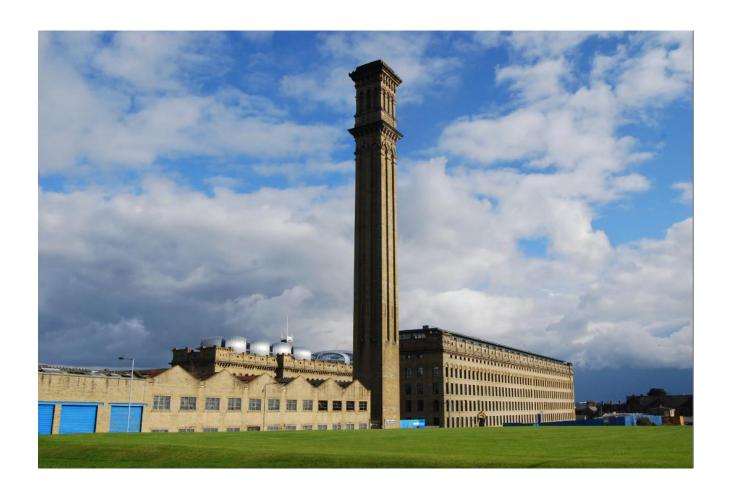

### Listers Courtyard, Lister Mills, Heaton Road, Bradford, BD9 4SH

- ICONIC MILL COMPLEX
- **GOOD QUALITY OFFICE & STUDIO SUITES**
- 589 SQ FT TO 3,142 SQ FT
- SECURE ON-SITE PARKING PROVISION

#### Location

Listers Courtyard is located within the iconic Lister Mills complex in the Heaton area of Bradford around 1½ miles from the city centre

# Description

Lister Mills was the largest silk factory in the world and comprises an impressive complex of Grade II listed mills and warehouses.

It has been converted and repurposed to provide a mix of residential, office, warehousing, manufacturing and community based uses.