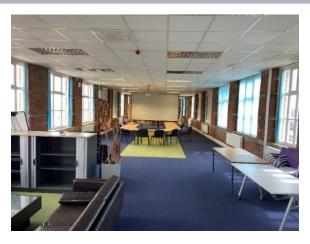

Listers Courtyard comprises a series of good quality studio and office suites extending from 589 sq ft up to 3,142 sq ft.

Secure on-site parking is available, in addition to which there is unrestricted on-street parking around the complex.

#### Accommodation

The following suites are presently available to let within the complex, those situated on upper floors benefitting from passenger lift access:

| Approximate net internal floor areas: |        |       |
|---------------------------------------|--------|-------|
|                                       | Sq M   | Sq Ft |
| Suite 7a                              | 59.09  | 636   |
| Suite 7b                              | 80.45  | 866   |
| Suite 7c                              | 54.72  | 589   |
| Suite 7d                              | 291.90 | 3,142 |