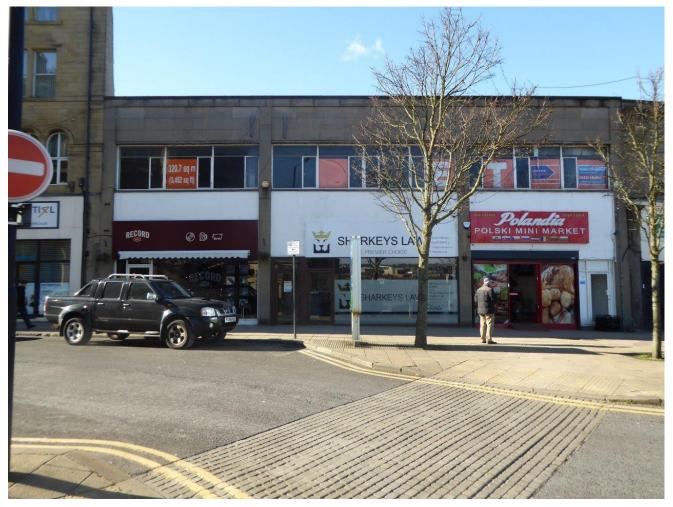

## Location

The property is located on North Parade close to its junction with Manor Row within Bradford City Centre.

North Parade is popular with independent traders, professional users and also houses some niche bar/cafe users. On street parking is provided on North Parade with other longer stay car parks situated close by.

# Description

The premises are situated at first floor level of a 1960's built parade of offices and shops above the popular Record Café Bar, a solicitors office and a European Supermarket.

The accommodation is largely open plan and currently fitted to a shell specification benefitting from two street level entrances from North Parade and would suit a variety of uses (STPP).