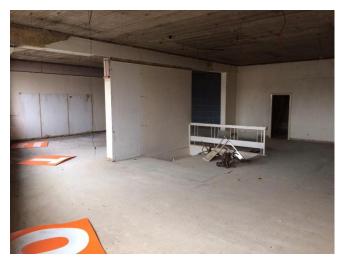

# Description

The premises are situated at first floor level of a 1960's built parade of offices and shops above the popular Record Café Bar, a solicitors office and a European Supermarket.

The accommodation is largely open plan and currently fitted to a shell specification benefitting from two street level entrances from North Parade and would suit a variety of uses (STPP).