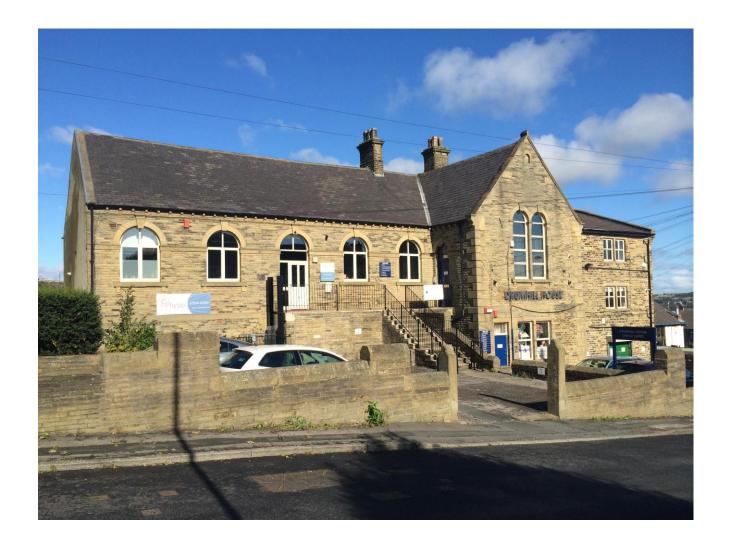

#### Location

The property is located on Clayton Lane within Clayton Village centre being close to all local amenities including nearby post office, bakery etc.

#### Description

Drumhill House comprises a former school building being reconfigured to provide a variety of offices and light workrooms over 3 floors.

Most of the suites benefit generally from central heating throughout, a combination of Cat II and florescent lighting, telecoms and power sockets and good natural lighting.