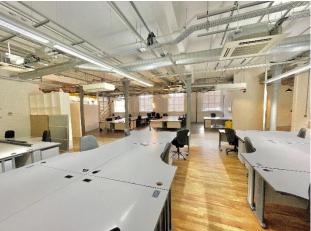

To the rear part of the site is the Jade Building which is an attractive stone built former mill with available office accommodation comprising the ground floor. The accomodation is predominantly open plan with 5 private offices built out to one side and an attractive reception area to the front section. Private WC facilities and a kitchen are also positioned towards the main entrance to the unit. The accomodation has been finished to a particularly high specification, retaining many of the original features of the mill and benefitting from air conditioning, category 5 cabling, good quality vinyl flooring and large windows to the front elevation.