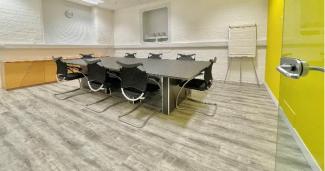

### Description

Albion Mills comprises a large former mill complex which has been significantly redeveloped to provide a now established Business Centre housing a multitude of office, workshop and storage occupiers.

To the rear part of the site is the Jade Building which is an attractive stone built former mill with available office accommodation comprising the ground floor. The accomodation is predominantly open plan with 5 private offices built out to one side and an attractive reception area to the front section. Private WC facilities and a kitchen are also positioned towards the main entrance to the unit. The accomodation has been finished to a particularly high specification, retaining many of the original features of the mill and benefitting from air conditioning, category 5 cabling, good quality vinyl flooring and large windows to the front elevation.