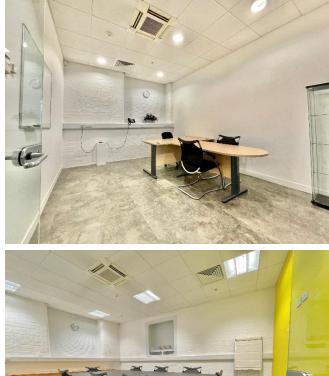

### Description

Albion Mills comprises a large former mill complex which has been significantly redeveloped to provide a now established Business Centre housing a multitude of office, workshop and storage occupiers.

To the rear part of the site is the Jade Building which is an attractive stone built former mill with available office accommodation comprising the ground floor. The accomodation is predominantly open plan with 5 private offices built out to one side and an attractive reception area to the front section. Private WC facilities and a kitchen are also positioned towards the main entrance to the unit. The accomodation has been finished to a particularly high specification, retaining many of the original features of the mill and benefitting from air conditioning, category 5 cabling, good quality vinyl flooring and large windows to the front elevation.