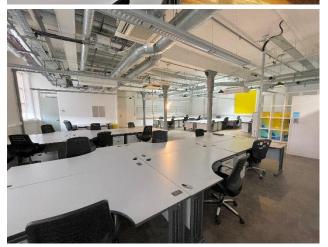

To the rear part of the site is the Jade Building which is an attractive stone built former mill with available office accommodation comprising the ground floor. The accomodation is predominantly open plan with 5 private offices built out to one side and an attractive reception area to the front section. Private WC facilities and a kitchen are also positioned towards the main entrance to the unit. The accomodation has been finished to a particularly high specification, retaining many of the original features of the mill and benefitting from air conditioning, category 5 cabling, good quality vinyl flooring and large windows to the front elevation.