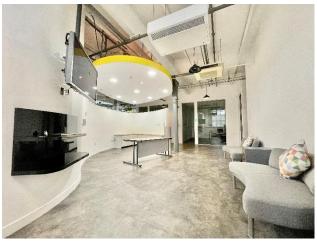

To the rear part of the site is the Jade Building which is an attractive stone built former mill with available office accommodation comprising the ground floor. The accomodation is predominantly open plan with 5 private offices built out to one side and an attractive reception area to the front section. Private WC facilities and a kitchen are also positioned towards the main entrance to the unit. The accomodation has been finished to a particularly high specification, retaining many of the original features of the mill and benefitting from air conditioning, category 5 cabling, good quality vinyl flooring and large windows to the front elevation.