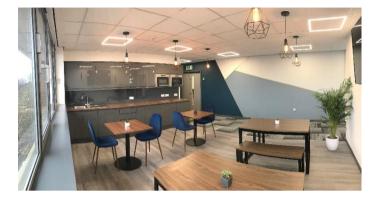

### Description

The property comprises the entire 2<sup>nd</sup> floor of the Hope Park offices situated just off the Bradford Ring Road. The space has been newly refurbished to a particularly high specification, combining contemporary design and far reaching views to provide an excellent standard of accomodation in an established office park location. Key features of the space include:

- Ultra Fast internet 1 gig capacity with back up/fail over 100mg line
- Internal comfort heating and cooling.
- Fully furnished.
- Kitchens with free tea and coffee.
- Fully manned reception.
- Well equipped meeting rooms (chargeable at a discounted rate).
- On site maintenance team.
- Office cleaning.
- 24 hour access and CCTV security.
- On site parking available.
- Heavily discounted health club and gym memberships.