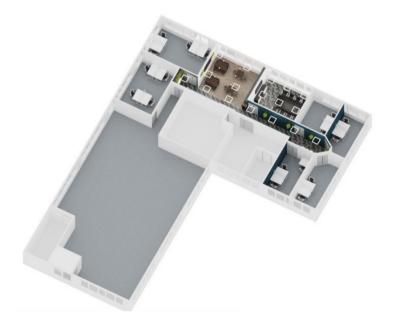

### Accommodation

| The Total Approximate net internal floor areas are: |       |        |
|-----------------------------------------------------|-------|--------|
|                                                     | Sq Ft | Sq M   |
| Office 0.03                                         | 120   | 11.15  |
| Office 1.01-1.07                                    | 1,796 | 166.85 |
|                                                     |       |        |