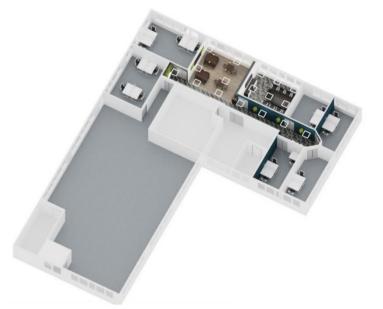

### Accommodation

| The Total Approximate net internal floor areas are:                                                                                                                               |       |        |
|-----------------------------------------------------------------------------------------------------------------------------------------------------------------------------------|-------|--------|
|                                                                                                                                                                                   | Sq Ft | Sq M   |
| Office 0.02                                                                                                                                                                       | 683   | 63.45  |
| Office 0.03                                                                                                                                                                       | 120   | 11.15  |
| Office 0.06                                                                                                                                                                       | 115   | 10.68  |
| Office 1.01-1.07                                                                                                                                                                  | 1,796 | 166.85 |
| All measurements have been taken compliant to the RICS code of measuring practice. These measurements have been taken in metric and converted to the nearest imperial equivalent. |       |        |