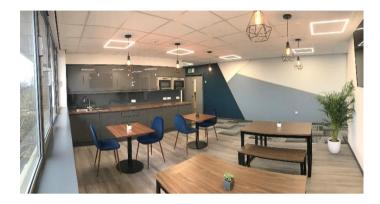

### Description

The property comprises the entire 2<sup>nd</sup> floor of the Hope Park offices situated just off the Bradford Ring Road. The space has been newly refurbished to a particularly high specification, combining contemporary design and far reaching views to provide an excellent standard of accomodation in an established office park location. Key features of the space include:

- Ultra Fast internet 1 gig capacity with back up/fail over 100mg line.

- Internal comfort heating and cooling.
- Fully furnished.
- Kitchens with free tea and coffee.
- Fully manned reception.
- Well equipped meeting rooms (chargeable at a discounted rate).
- On site maintenance team.
- Office cleaning.
- 24 hour access and CCTV security.
- On site parking available.
- Heavily discounted health club and gym memberships.