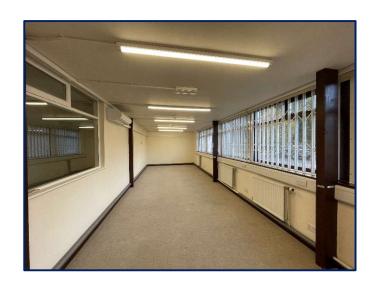

### Description

Triton House is a purpose-built single storey office building. The accommodation comprises of three separate office suites, which are self-contained. Internally, the offices benefit from plastered walls and ceilings, carpet floor coverings and modern lighting. The accommodation also contains a private kitchen, ladies and gentleman's toilets. Air conditioning units are situated throughout the offices.

### Accommodation

| The total approximate net internal floor areas are: |       |        |
|-----------------------------------------------------|-------|--------|
| Triton House                                        |       |        |
|                                                     | ft²   | m²     |
|                                                     |       |        |
| Office 1                                            | 376   | 34.90  |
| Office 2                                            | 343   | 31.83  |
| Office 3                                            | 236   | 21.93  |
| Office 4                                            | 236   | 21.93  |
| Total Approximate NIA                               | 1,191 | 110.67 |