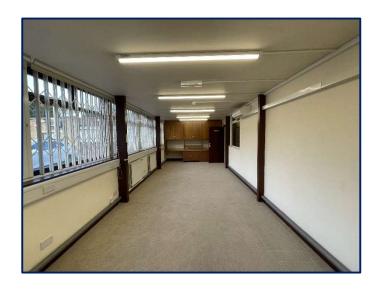

### Description

Triton House is a purpose-built single storey office building. The accommodation comprises of three separate office suites, which are self-contained. Internally, the offices benefit from plastered walls and ceilings, carpet floor coverings and modern lighting. The accommodation also contains a private kitchen, ladies and gentleman's toilets. Air conditioning units are situated throughout the offices.