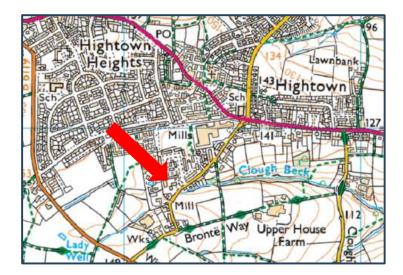

### Location

Triton House is set within the grounds of Hare Park Mills, which is accessed from Hare Park Lane. The offices are accessed via the main entrance to Hare Park Mills. There is on-site parking available for both employees and visitors.

Cleckheaton town centre is located approximately one mile away and offers local amenities, including a post office and a bank. The offices have easy access to the motorway, with Junction 25 being located less than two miles away.