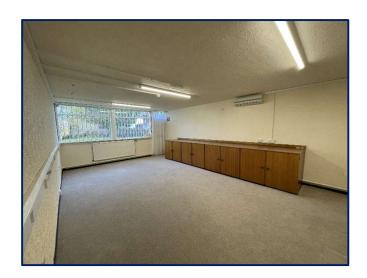

### Description

Triton House is a purpose-built single storey office building. The accommodation comprises of three separate office suites, which are self-contained. Internally, the offices benefit from plastered walls and ceilings, carpet floor coverings and modern lighting. The accommodation also contains a private kitchen, ladies and gentleman's toilets. Air conditioning units are situated throughout the offices.

### Accommodation

| The total approximate net internal floor areas are: |       |        |
|-----------------------------------------------------|-------|--------|
| Triton House                                        |       |        |
|                                                     | ft²   | m²     |
|                                                     |       |        |
| Office 1                                            | 376   | 34.90  |
| Office 2                                            | 343   | 31.83  |
| Office 3                                            | 236   | 21.93  |
| Office 4                                            | 236   | 21.93  |
| Total Approximate NIA                               | 1,191 | 110.67 |