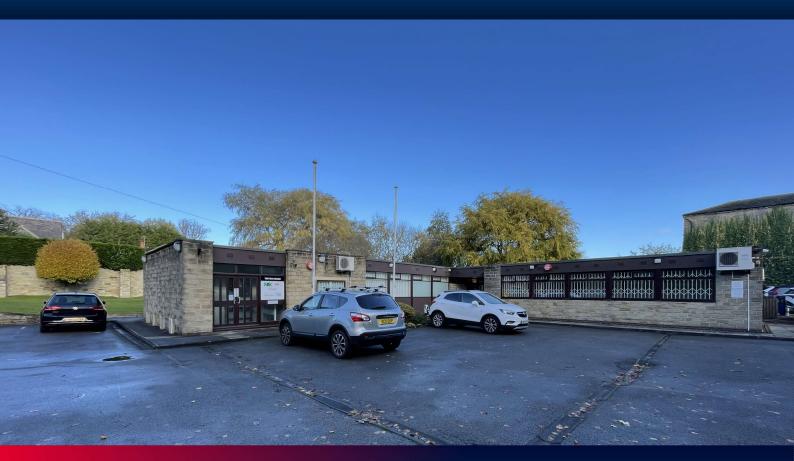

### Location

Triton House is set within the grounds of Hare Park Mills, which is accessed from Hare Park Lane. The offices are accessed via the main entrance to Hare Park Mills. There is on-site parking available for both employees and visitors.

### Description

Triton House is a purpose-built single storey office building. The accommodation comprises of three separate office suites, which are self-contained. Internally, the offices benefit from plastered walls and ceilings, carpet floor coverings and modern lighting. The accommodation also contains a private kitchen, ladies and gentleman's toilets. Air conditioning units are situated throughout the offices.