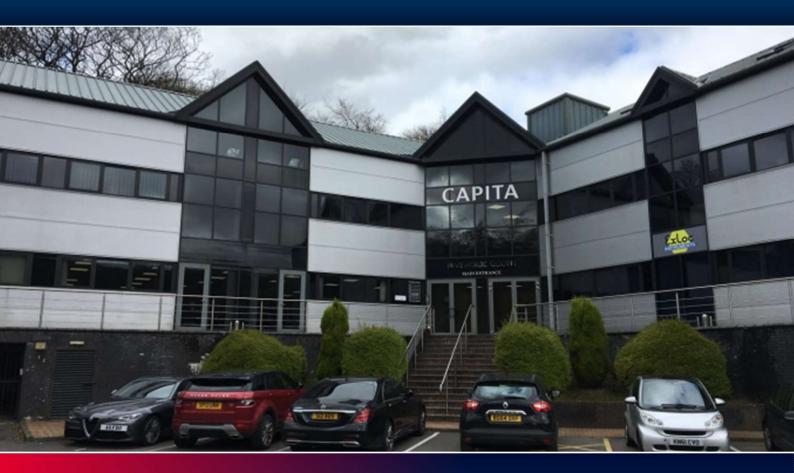

### **Riverside Court**

Huddersfield Road Delph OL3 5FZ

- High specification offices
- 150 4,000 ft<sup>2</sup> (13.94 671.61 m<sup>2</sup>)
- Immediate occupation available
- Out of town office park location
- Onsite parking
- Potentially business rates free

#### Location

Riverside Court is prominently positioned off the A62 Huddersfield Road close to its junction with the A6052 and a short distance south of Delph village centre. The A62 Huddersfield Road provides access to Oldham town centre which lies approximately 5 miles to the south west with the A6052 providing access to the M62 motorway via junction 22 within a 15-minute drive north.

#### Description

The vacant suite is on the ground floor of a larger two storey with attic and basement parking purpose-built office property, being of a steel frame construction with cladded elevations and a profile sheet insulated roof with Velux's.