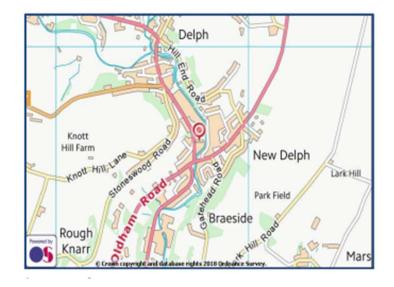

#### Location

Riverside Court is prominently positioned off the A62 Huddersfield Road close to its junction with the A6052 and a short distance south of Delph village centre. The A62 Huddersfield Road provides access to Oldham town centre which lies approximately 5 miles to the south west with the A6052 providing access to the M62 motorway via junction 22 within a 15-minute drive north.