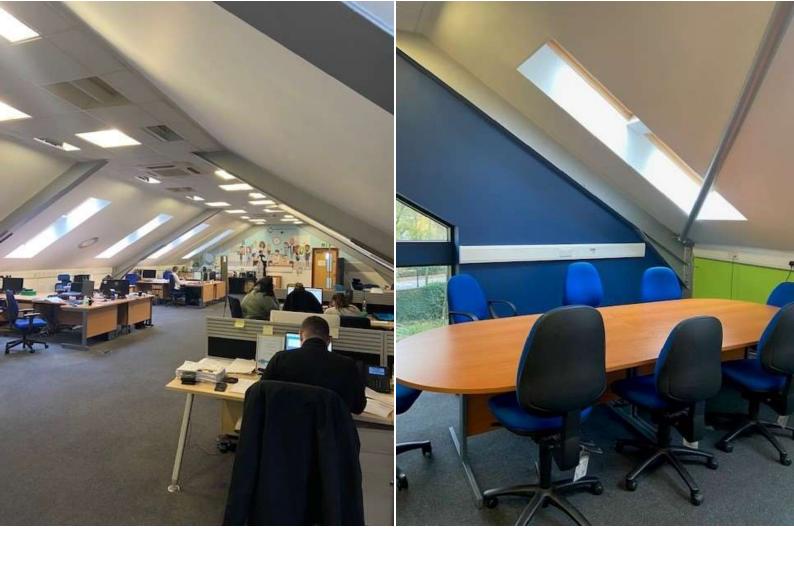

#### Description

The vacant suite is on the ground floor of a larger two storey with attic and basement parking purpose-built office property, being of a steel frame construction with cladded elevations and a profile sheet insulated roof with Velux's.

Internally the ground floor accommodation of 740 ft² (68.75 m²) is open plan but has the potential to be split into two smaller suites. The suite is fully DDA compliant with lift access from the basement car parking and benefits from a suspended ceiling, CAT II LED lighting, air conditioning, carpets and CAT5 cabling. The welfare provision is provided in the form of a shared kitchen with fitted wall and base units as well as separate gents and ladies W/C provision.