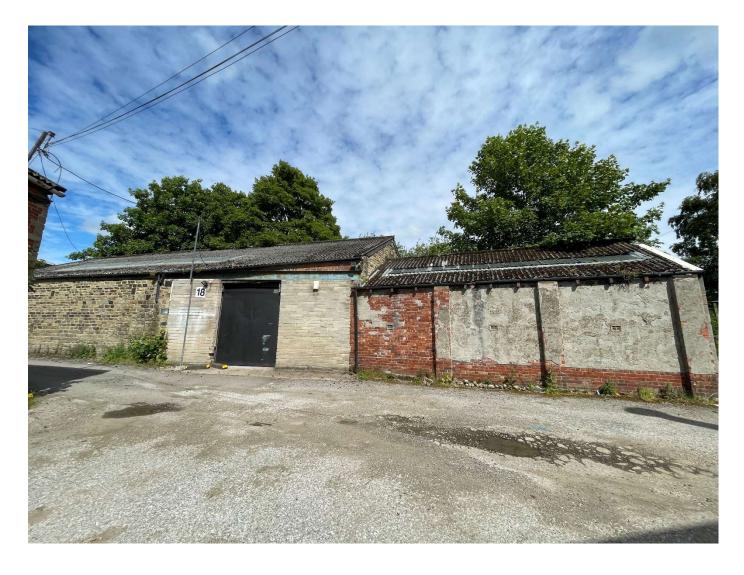

### Location

Calder Trading Estate is located off Lower Quarry road, close to it's junction with the A62 Leeds road. Leeds road forms one of the principal arterial routes providing access to Huddersfield town centre. Junction 25 of the M62 is located approximately 1.5 miles away.

Access to the unit is via a private estate road off Lower Quarry road. The river Calder forms the northern boundary of the estate.

### Description

The property comprises a single storey stone and brick built industrial building, beneath a pitched roof incorporating roof lights, with eaves of approximately 3.72 metres. The unit is split into a warehouse and an open plan office/storage space. There is concrete floor throughout and new LED high bay UFO lighting. Vehicular access to the unit is via a sliding door.