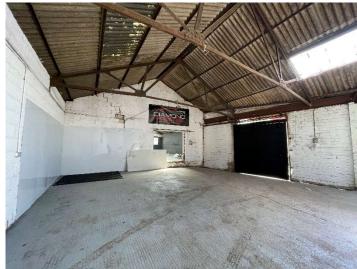

### Description

The property comprises a single storey stone and brick built industrial building, beneath a pitched roof incorporating roof lights, with eaves of approximately 3.72 metres. The unit is split into a warehouse and an open plan office/storage space. There is concrete floor throughout and new LED high bay UFO lighting. Vehicular access to the unit is via a sliding door.

The property benefits from 5 car parking spaces.

Electricity is connected to the property. Please note that this has not been tried or tested and any interested parties are advised to satisfy themselves as to suitability and condition.