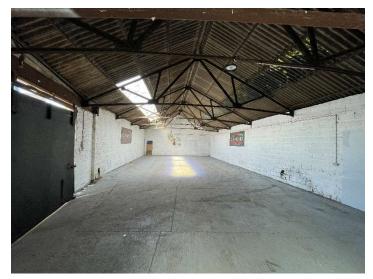

### Description

The property comprises a single storey stone and brick built industrial building, beneath a pitched roof incorporating roof lights, with eaves of approximately 3.72 metres. The unit is split into a warehouse and an open plan office/storage space. There is concrete floor throughout and new LED high bay UFO lighting. Vehicular access to the unit is via a sliding door.

The property benefits from 5 car parking spaces.

Electricity is connected to the property. Please note that this has not been tried or tested and any interested parties are advised to satisfy themselves as to suitability and condition.