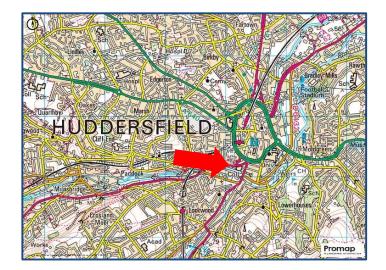

#### Location

The property occupies a prominent position on St. Thomas' Road, close to Huddersfield town centre, in an established commercial area. St. Thomas' Road acts as a link road between the A62 Manchester Road and the A616 Lockwood Road and is also conveniently close to Huddersfield ring road.

Huddersfield is a university town and a major retail centre within West Yorkshire, with a resident population of circa 162,000. The town has excellent motorway links, lying 2 miles south of the M62 (via Junction 24) and is 14 miles south-west of Leeds, 10 miles south of Bradford and 21 miles north-east of Manchester.