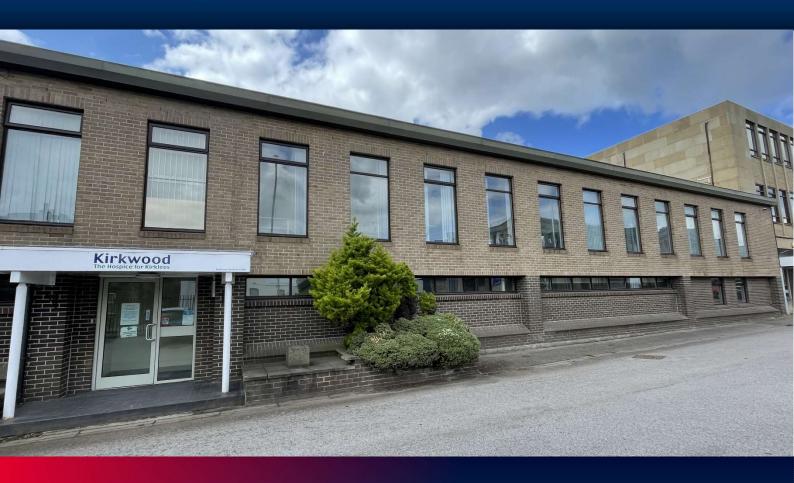

## **Empress House**

St. Thomas' Road Huddersfield HD1 3LG

- First floor offices
- 2,461 ft<sup>2</sup> (228.61 m<sup>2</sup>)
- Flexible terms available
- Car parking on site

#### Location

The property occupies a prominent position on St. Thomas' Road, close to Huddersfield town centre, in an established commercial area. St. Thomas' Road acts as a link road between the A62 Manchester Road and the A616 Lockwood Road and is also conveniently close to Huddersfield ring road.

### Description

Empress House is a well-presented office building, forming part of the wider Brook Crompton site. The available accommodation is at first floor level and has a private ground floor reception to the front of the building. Internally, the offices benefit from plastered walls, suspended ceiling, central heating, CAT II lighting and carpet floor coverings. The suite has private toilets and a kitchen/break-out area.