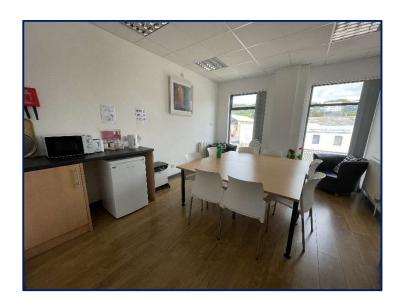

### Description

Empress House is a well-presented office building, forming part of the wider Brook Crompton site. The available accommodation is at first floor level and has a private ground floor reception to the front of the building. Internally, the offices benefit from plastered walls, suspended ceiling, central heating, CAT II lighting and carpet floor coverings. The suite has private toilets and a kitchen/break-out area.

Externally, there is ample car parking available, immediately to the front of the building.