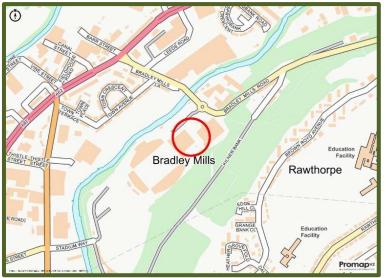

### Location

The offices are located on the first floor of the north stand at the John Smith's Stadium. The award-winning John Smith's Stadium complex is widely recognised as one of Yorkshire's premier sports and leisure venues.

The stadium is extremely well-located, approximately 0.5 miles from Huddersfield town centre, whilst Junctions 24 and 25 of the M62 motorway are each just 3 miles distant.

Occupiers within the complex include Kirklees Active Leisure, Odeon Cinema, Costa Coffee and Pizza Hut.