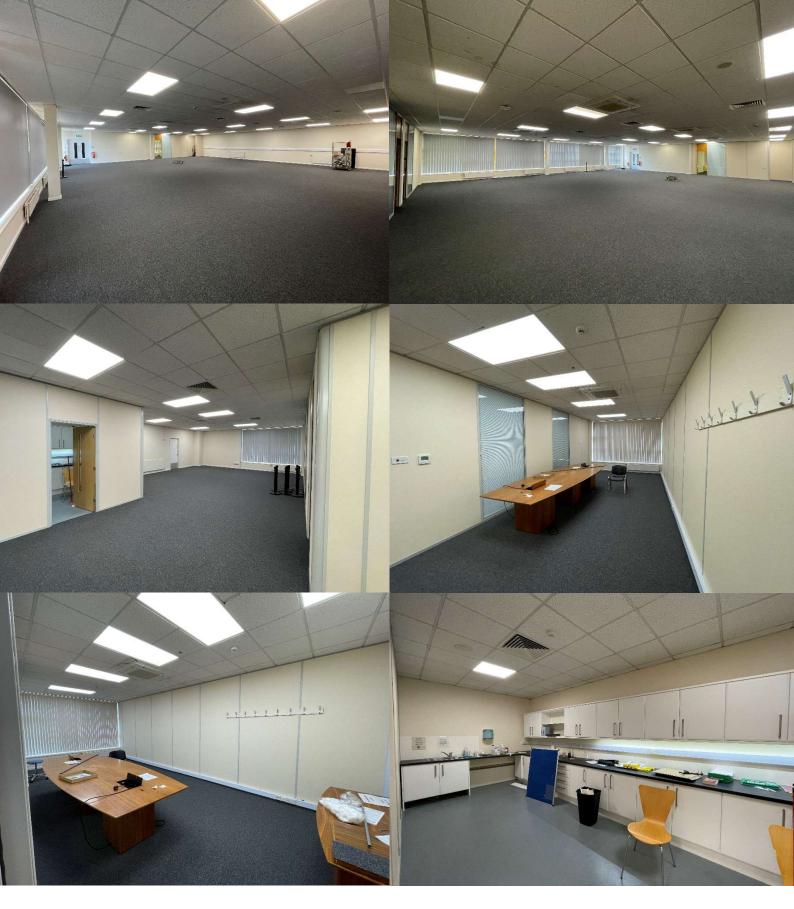

# Description

The offices offer modern, self-contained office accommodation, with dedicated entrance, suspended ceilings and modern office lighting.

The site benefits from plentiful car parking provision, with 33 dedicated space available.

| The total approximate net internal floor areas are: |       |        |
|-----------------------------------------------------|-------|--------|
|                                                     | ft²   | m²     |
| First Floor Offices                                 | 5,341 | 496.19 |
| Total Approximate NIA                               | 5,341 | 496.19 |