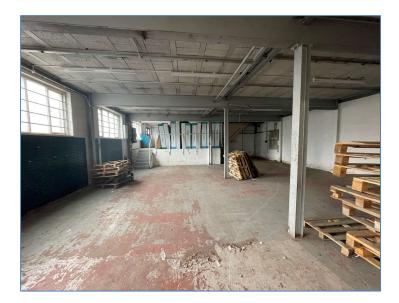

# Description

The property comprises a moderate sized warehouse unit at ground floor level, complete with roller shutter loading door, LED strip lighting and concrete floors throughout. There is also a large office space at the far side of the property.