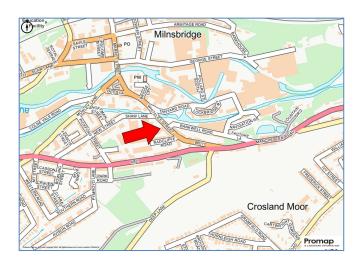

### Location

Milnsbridge is a large village, located within the metropolitan borough of Kirklees, in West Yorkshire. The village is located 1.5 miles west of Huddersfield, in the popular and affluent Colne Valley.

Access to the property is available exclusively from Whiteley Street and the main arterial highway serving the area is the A62 Manchester Road, which runs between Huddersfield, to the east and Manchester, to the west.