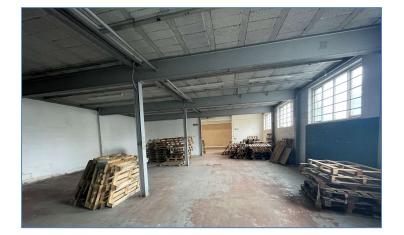

# Description

The property comprises a moderate sized warehouse unit at ground floor level, complete with roller shutter loading door, LED strip lighting and concrete floors throughout. There is also a large office space at the far side of the property.

The first floor consists of a large warehouse with multiple windows and a metal prefabricated roof, also with fluorescent strip lighting. There is a SWL 2 tonnes crane on the first floor, which is currently out of commission.