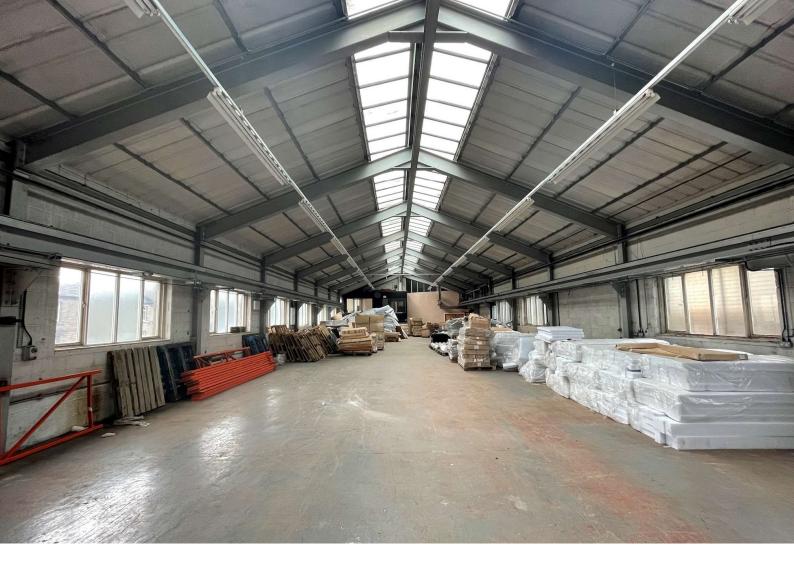

The first floor consists of a large warehouse with multiple windows and a metal prefabricated roof, also with fluorescent strip lighting. There is a SWL 2 tonnes crane on the first floor, which is currently out of commission.