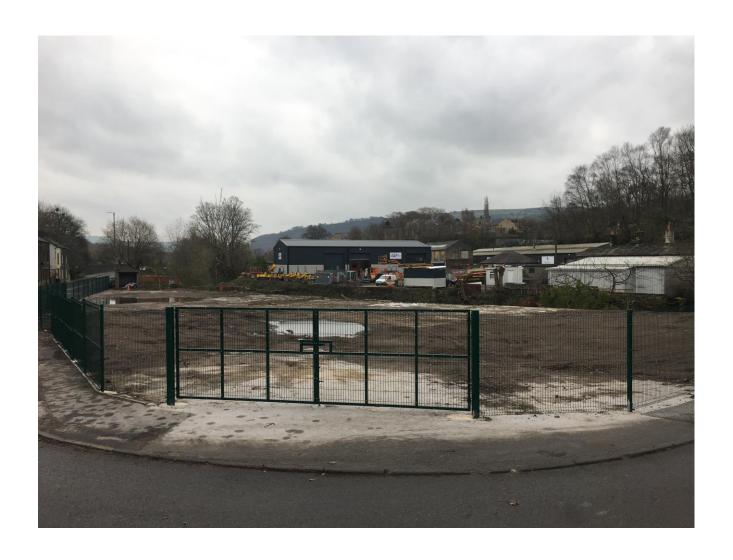

# Description

The property comprises a substantial triangular shaped concrete surface site of level topography benefiting from;

- Secure gated access
- Direct main road access
- Hard-core surface

The Access to the site is provided via an existing roadway off Carr Lane. The premises is available by way of a short term lease.