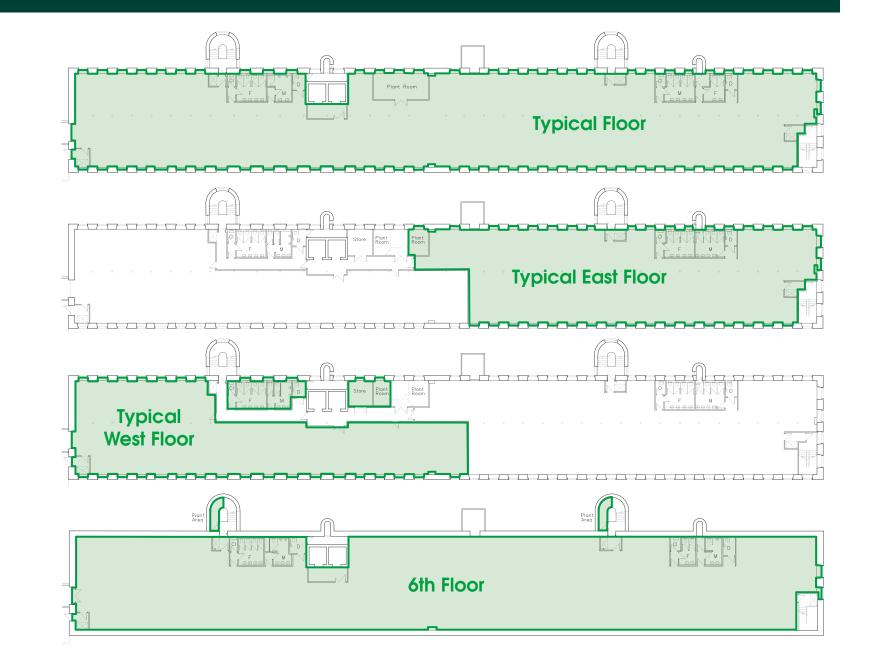

### Floor plans

### **1st Floor**

 Total 987.8 sq m
 10,633 sq ft

 West 312.7 sq m
 3,366 sq ft

 East 635.8 sq m
 6,844 sq ft

### **2nd Floor**

 Total 1,001.4 sq m
 10,779 s

 West 404.9 sq m
 4,358 sc

 East 540.2 sq m
 5,815 sc

### 4th Floor

 Total 1,018.2 sq m
 10,960 sq ff

 West 453.6 sq m
 4,883 sq ff

 East 524.5 sq m
 5,646 sq ff

### **5th Floor**

 Total 1,025.1 sq m
 11,034 sq ft

 West 457.5 sq m
 4,924 sq ft

 East 528.2 sq m
 5,685 sq ft

6th Floor

VRF comfort cooling/heating air handling system and openable windows

2 x 13 person passenger lifts with duplex control & a goods lift energy efficient lighting with presence control