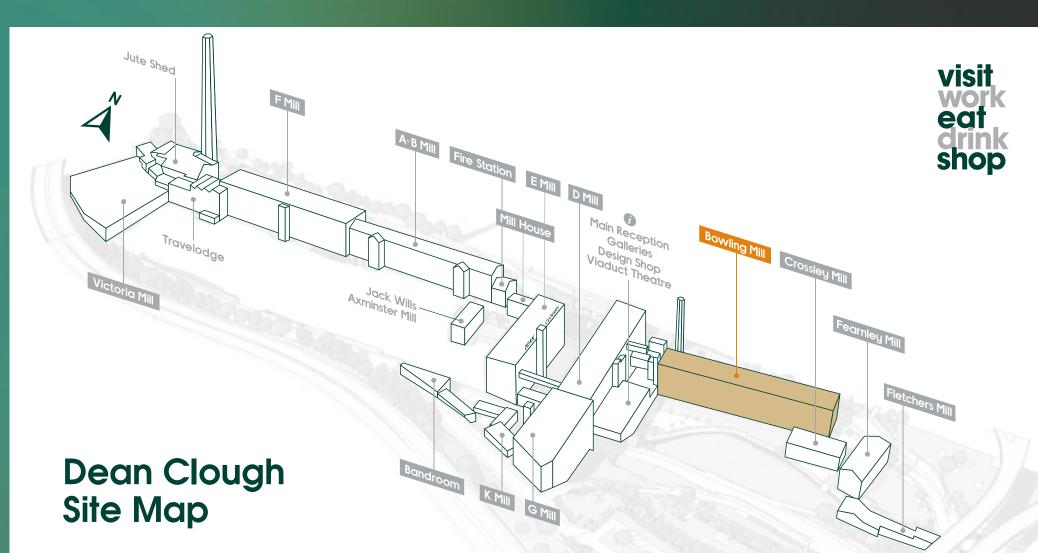

lderdale GVA

£4366m

grew by 25% between 2005 and 2015

Pupils achieving Grade 5 or above (in English & Maths)

Calderdale 46.8% National 38.9%

£40m

Halifax town centre investment **£150**m

investment in transport and infrastructure schemes average house price in Calderdale

£151,925

Leeds average house price is £197,026 Manchester average house price is £188,922 UK average house price is £256,109 96%

Calderdale school leavers enter further education or employment 92%

superfast broadband available (>24 Mbps)





### Connectivity





### **Key Facts**

Within 60 minutes travel time from Halifax you will find...

### 250,000 businesses

market of 8 million 9 people

# 12 universities

# £150 billion business

3 million workforce





# visitworkeatdrinkshop

True North Restauran





### visit/general

Main Reception Arts Charity at Dean Clough (ACDC) Conference, meeting and event spaces Crossley's Taxis Galleries **IOU** Theatre Company LEGO model

Northern Broadsides Phoenix Radio **Royal Mail Post Office** Totspot Day Nursery Travelodae The Viaduct Theatre

### health/beauty

Greys & Co Hairloom Halcyon Counselling Invictus Wellbeing RG Strength and Physique

Shugyou Karate Do The Beauty Specialists True North Yoga The Room Urban Esauire

### eat/drink

Babaiaks

Next Level Bar

Thai Corner

Babar Khan Restaurant Engine Room Cafe & Kitchen Stod Fold Dean Clough

#### The Arches Dean Clough The Loom Lounge Roastery The Mill Bar & Kitchen The Weaver Rooms **True North Restaurant**

### shop

**Convenience Store** Jack Wills Prestige Flowers Gift Shop The Design Shop