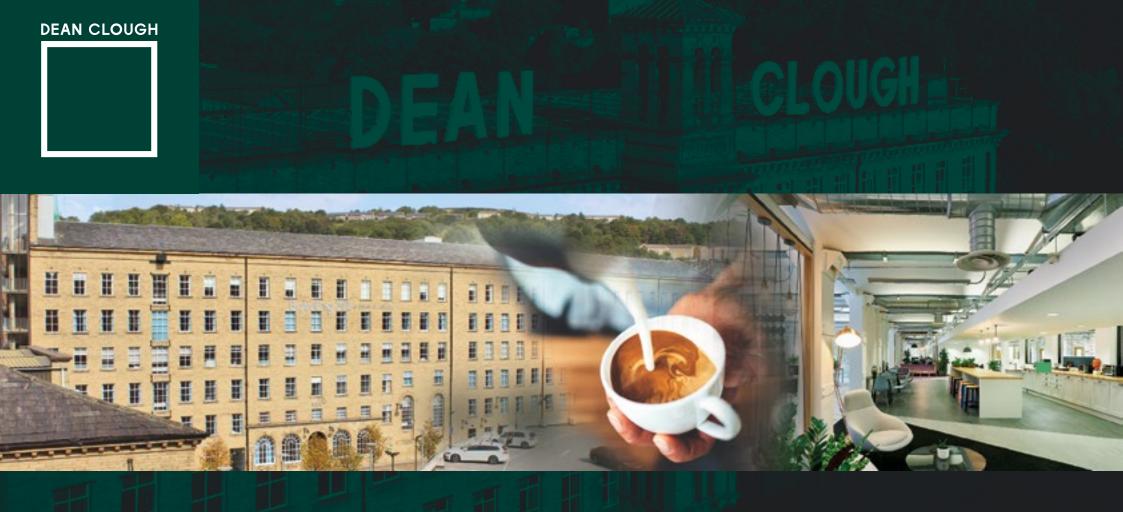

## Bowling Mill @ DEAN CLOUGH HALIFAX

3,366 - 54,768 ft<sup>2</sup> To Let (312.7 - 5088.1 m<sup>2</sup>)

visit work eat drink shop

www.deanclough.com

-----

11

Bowling Mill is one of 16 stone Victorian mills situated within Dean Clough, a vibrant 22-acre mixed-use site, stretching half a mile from one end to the other, on the edge of Halifax town centre.

The Dean Clough community is dynamic, creative and diverse and home to some 150 businesses who employ approximately 4,000 people here.

Dean Clough is so much more than a place to work. It is a community where people come to visit, eat, drink, shop, celebrate, recharge and even marry! The variety and vibrance of the mills have to be seen to be appreciated.