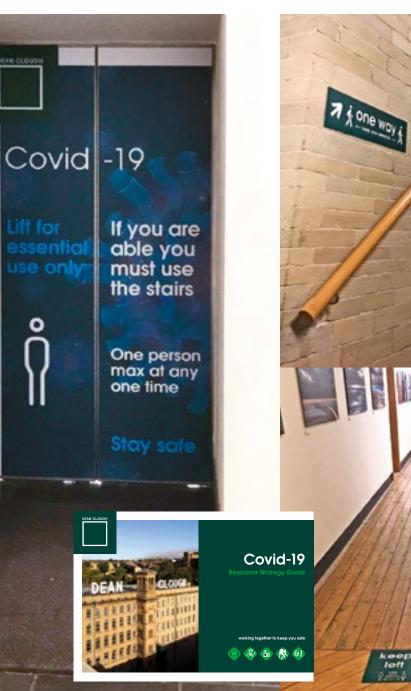

### Covid-19

We have a comprehensive strategy to manage Covid-19 in the workplace. The low density of the site and the ample parking provision promotes the safety of all our customers and visitors.

This strategy has been prepared following a thorough consultation with our building occupiers and service providers and is monitored on an ongoing basis to account for any changes in government and HSE guidance.

working together to keep you safe

Hoj Hoj deex