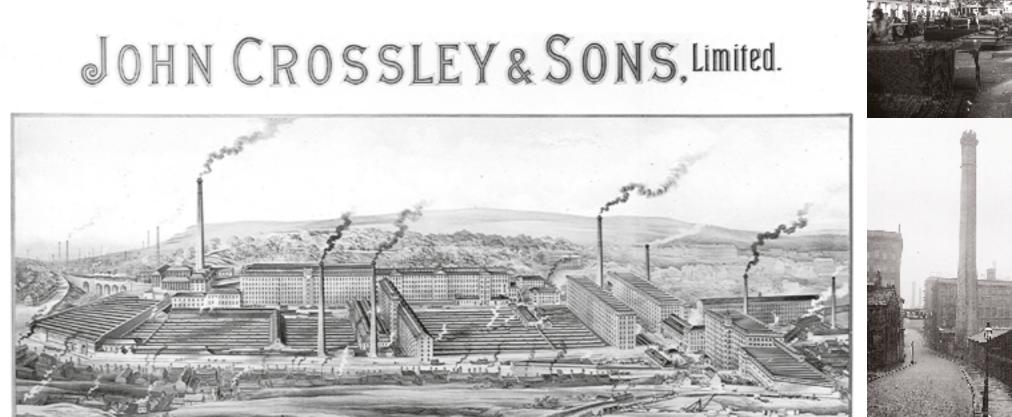

### The History of Dean Clough

Dean Clough is a place name and both words Dean and Clough, are old English words which in essence mean valley and ravine.

These magnificent mills, which adopted the name of the place in which they were built, were constructed between 1840 and 1870 by the Crossley family, who founded their Crossley Carpet empire here in 1822.

They were once the largest carpet manufacturers in the world and were an exemplar of Victorian industry and endeavour.

At their peak they were world leaders in their market, but ultimately – 160 years after their inception – they succumbed to the changes in market forces and closed the mills in 1982.

Est. 1822 ...

... to present day

Our journey began in 1983 when Dean Clough Ltd (a private family-owned business) was established, with the aim of bringing these buildings back to life and a desire to create an engaging and vibrant community for people and businesses alike.