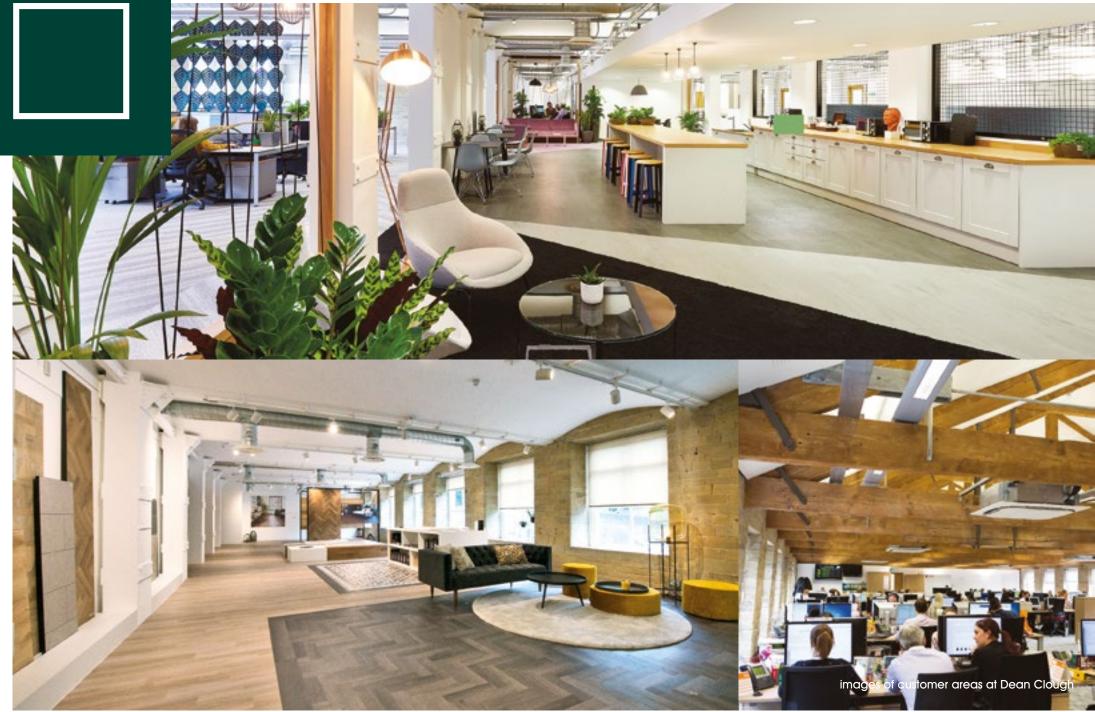

### Design & Flexibility

Dean Clough is committed to achieving the highest level of modern design in all its restorations, winning several awards in the process. Projects are co-ordinated with a select team of architects, chartered building surveyors, designers, mechanical and electrical engineers and landscape architects as appropriate for the respective project to deliver the design and finish you desire.

These photographs show some of our customers' areas at Dean Clough and illustrate the flexibility and creativity of how they have utilised their spaces.