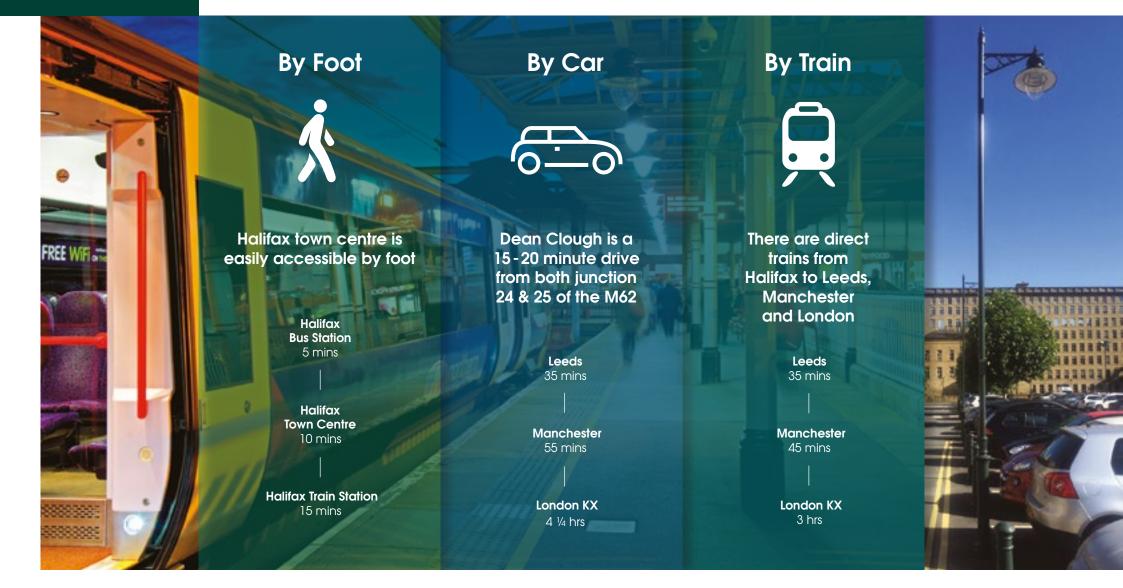

## Location

Dean Clough is located on the edge of Halifax town centre in the borough of Calderdale. Situated between Manchester and Leeds, Halifax is just 15 minutes from the M62 and has direct train links to Manchester, Leeds and London.