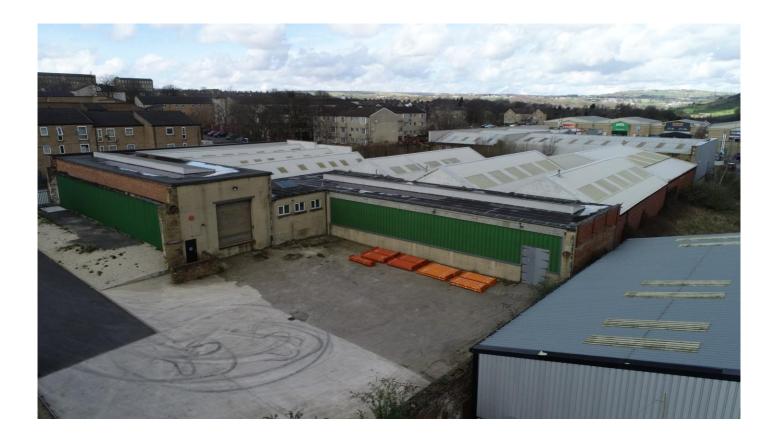

#### Location

The property is situated on Raglan Street approximately half a mile to the West of Halifax Town Centre. The property adjoins the rear of Pellon Lane Retail Park. Pellon Lane is a main arterial route where a large number of trade and retail operators are located. The closest train station is located approximately 0.5 miles East on the outskirts of Halifax Town Centre. Main road communications are good with the main A646 trunk road located approximately 0.5 miles to the East linking Halifax with Junction 24 of the M62 Motorway within approximately 5 miles to the South East.

#### Description

The property comprises predominantly single storey interlinked warehouses with offices/stores and a designated yard. There is drive in/loading access via a steel roller shutter door on Raglan Street as well tail-dock loading to the rear of the property via a roller shutter in the yard area.

Internally, the warehouse benefits from having maximum eaves height of 5.46m, solid concrete flooring throughout, gas blower heaters and fluorescent lighting.

The premises benefit from all mains services to include 3-phase electricity. Please note none of these services have been tried or tested and interested parties are advised to satisfy themselves as to their condition and suitability.