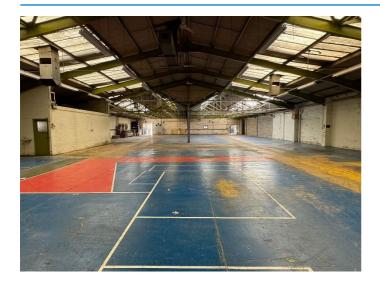

#### Description

The property comprises predominantly single storey interlinked warehouses with offices/stores and a designated yard. There is drive in/loading access via a steel roller shutter door on Raglan Street as well tail-dock loading to the rear of the property via a roller shutter in the yard area.

Internally, the warehouse benefits from having maximum eaves height of 5.46m, solid concrete flooring throughout, gas blower heaters and fluorescent lighting.

The premises benefit from all mains services to include 3-phase electricity. Please note none of these services have been tried or tested and interested parties are advised to satisfy themselves as to their condition and suitability.