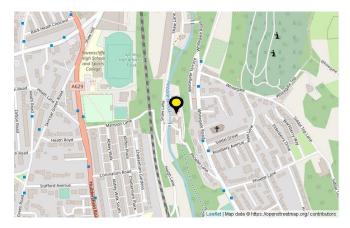

#### Location

The property forms part of Phoebe Lane Industrial Estate which is situated along Phoebe Lane approximately 1 mile from Halifax Town Centre. Phoebe Lane links Shaw Lane and Oxford Lane in Siddal, with junction 24 of the M62 Motorway Network approximately 4 miles to the South.