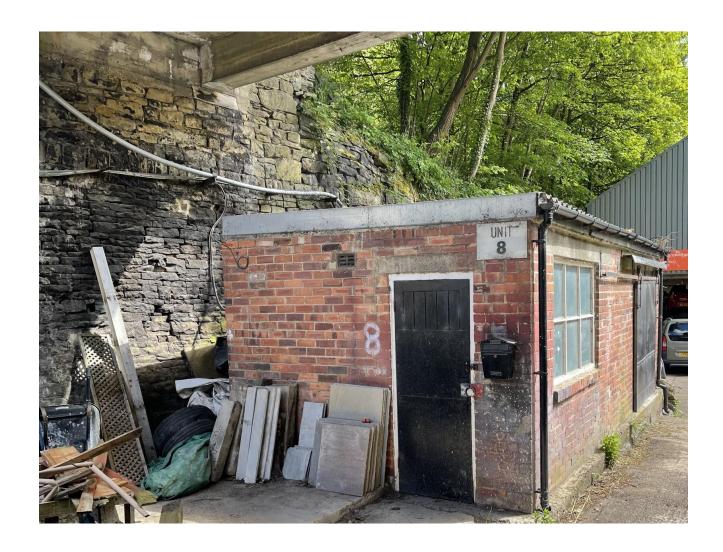

# TO LET

**UNIT 8 PHOEBE LANE MILLS PHOEBE LANE HALIFAX HX3 9EX** 

- **INDUSTRIAL UNIT**
- 220 SQ FT (20.44 SQ M)
- SET ON PHOEBE LANE INDUSTRIAL **ESTATE**

## TO LET

Unit 8, Phoebe Lane Mills Phoebe Lane Halifax HX3 9EX

- INDUSTRIAL UNIT
- 220 SQ FT (20.44 SQ M)
- SET ON PHOEBE LANE INDUSTRIAL ESTATE

### Description

The premises briefly comprises an industrial/lock up unit situated within the Phoebe Lane Mills industrial site located on the outskirts of Halifax Town Centre.

The unit benefits from having a solid concrete floor and fluorescent strip lighting.