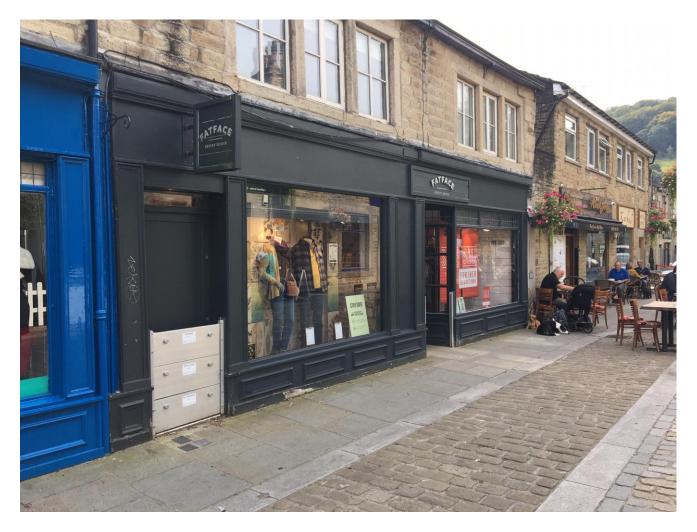

#### 18-20 BRIDGE GATE HEBDEN BRIDGE HX7 8EX

- Investment for sale in a prime pedestrianised retail location
- Annual income of £25,000
- Private courtyard
- Double fronted potential for future split in to two units
- 1,278 Sq Ft (118.73 Sq M)

# Location

The property is situated on the pedestrianised Bridge Gate in Hebden Bridge, a prime retail location in this very popular town which benefits from good levels of tourist trade in addition to local custom. Hebden Bridge is located approximately 7 miles to the West of Halifax Town Centre on the main A646 Burnley Road.

# Description

The premises briefly comprise the ground floor of a stone built terrace property located on the main shopping precinct within Hebden Bridge Town Centre

Being double fronted and of open plan configuration the property comprises a ground floor retail unit incorporating a light and airy extension with Velux lights in the roof and rear courtyard accessed via two sets of glazed sliding doors to the rear elevation. Internally the premises is finished to a high standard having exposed stonework, timber beams and paint and plastered walls.