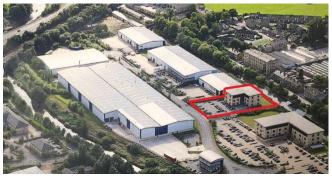

#### Location

The property is situated along Premier Way within the established Lowfields Business Park occupying an attractive canalside position. Lowfields Business Park is strategically located along the M62 Corridor and is accessed from Junction 24 via a dual carriageway (Calderdale Way). Leeds is within 17 miles, Bradford within 9 miles, Huddersfield within 4 miles and Halifax within 3 miles.