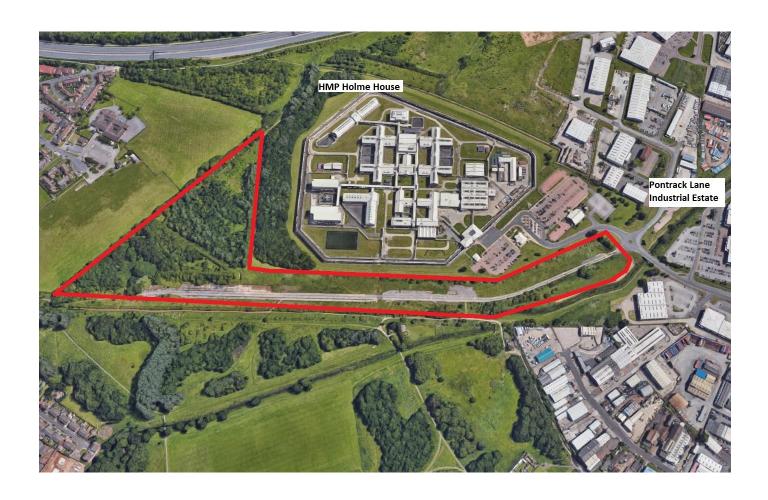

#### Location

The property is conveniently located along Holme House Road one mile West of the A19 within the established Pontrack Lane industrial estate. The site is situated on the outskirts of Stockton-on-Tees with major nearby occupiers including Yodel, B&Q and the Morrisons Distribution Centre.

# Description

The property comprises a substantial site of level topography benefiting from secure gated access and close proximity to the A19 road network.

The site is available To Let either as a whole or can be split into several smaller yard/compounds with a minimum size available of one acre.