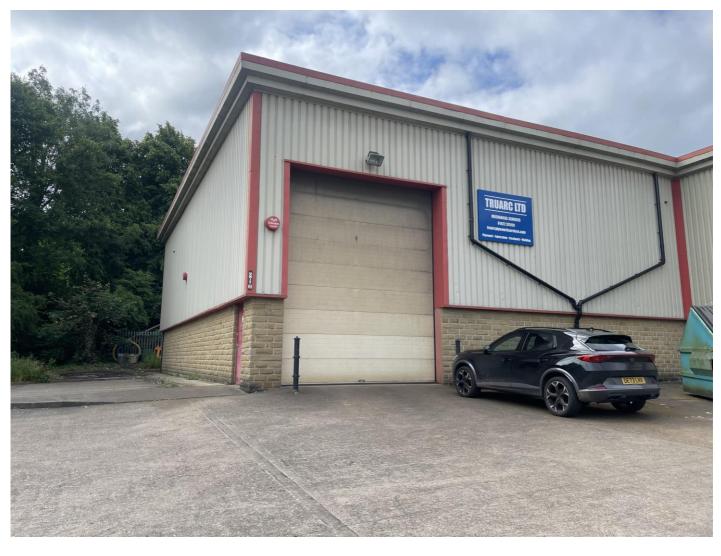

#### Unit 2, Eastgate Elland HX5 9DQ

- SINGLE STOREY INDUSTRIAL UNIT
- 6,037 SQ FT (560.37 SQ M)
- LOCATED CLOSE TO ELLAND CENTRE
- DRIVE IN ACCESS VIA ROLLER SHUTTER

#### **Description**

The property briefly comprises a single storey industrial unit located close to the centre of Elland.

The unit benefits from having:

- Drive in access via a roller shutter with a height of 5.46m
- Solid concrete flooring
- Internal working eaves ranging from 7.18m 8.83m
- 3 phase electricity
- W/C facilities
- LED strip lighting