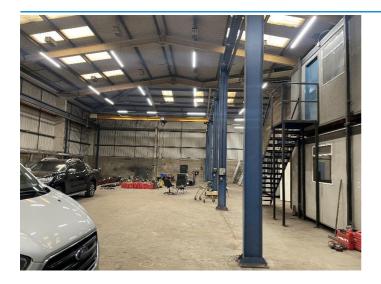

#### **Description**

The property briefly comprises a single storey industrial unit located close to the centre of Elland.

The unit benefits from having:

- Drive in access via a roller shutter with a height of 5.46m
- Solid concrete flooring
- Internal working eaves ranging from 7.18m 8.83m
- 3 phase electricity
- W/C facilities
- LED strip lighting

Please note - the crane and portacabins are not included with the property.

Services connected to the premises include three phase electricity, water and drainage. Please note that these services have not been tried or tested and any interested parties are advised to satisfy themselves as to suitability and condition.