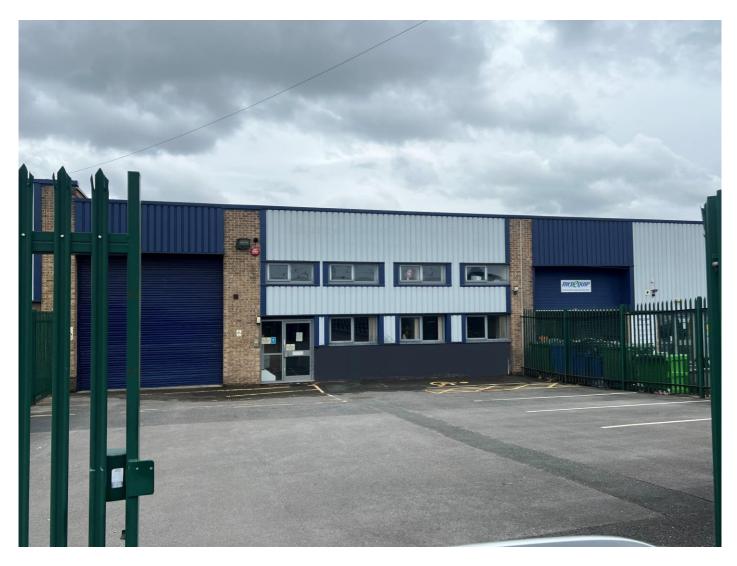

# Location

The property is located on the Armytage Road Industrial Estate adjacent to Junction 25 of the M62 motorway. The property is less than a mile to the south east of Brighouse Town Centre with excellent main road communications. Armytage Road Industrial Estate is an established and popular trading location with trade counter operators and a mixture of industrial occupiers.

# **Description**

The unit briefly comprises part of a larger terrace of industrial trade units providing single-storey workshop space accessed via a 4.25M x 4.25M roller shutter drive-in loading door. The units are of steel framed construction with block and brickwork walls and profile metal sheet cladding to the front elevation.