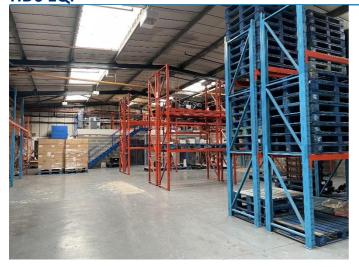

# **Description**

The unit briefly comprises part of a larger terrace of industrial trade units providing single-storey workshop space accessed via a 4.25M x 4.25M roller shutter drive-in loading door. The units are of steel framed construction with block and brickwork walls and profile metal sheet cladding to the front elevation.

Internally the unit has an internal eaves height of 4.5M with solid concrete floor and sodium lighting. To the rear of the unit is a blockwork store with mezzanine stores above.

To the front of the unit is a two storey office block with entrance vestibule leading to two offices and w/c's at ground floor with two additional offices and kitchen at first floor level.