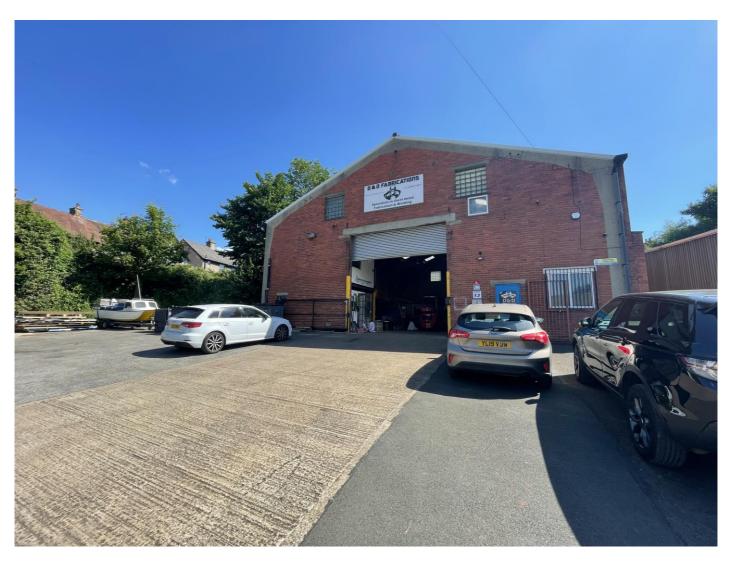

### Unit 13 Branxholme Industrial Estate Bradford Road Brighouse HD6 4EA

- Industrial/Warehouse Unit
- 3,779 Sq Ft (351.09 Sq M)
- Drive in access
- Minimum eaves height of 5.7 M

#### Location

Branxholme Industrial Estate is situated along Bradford Road in Bailiff Bridge to the north of Brighouse Town Centre. Good main road communications are provided to neighbouring towns and cities and Junction 25 of the M62 motorway is located only a short distance away.

#### **Description**

The property comprises a single storey terraced industrial unit clad in brick internally benefiting from:

- Drive-in access via a 4.8 M high by 4.5 M wide steel roller shutter loading door;
- Minimum eaves height of 5.7 M
- Solid concrete floor.
- W/C facility.