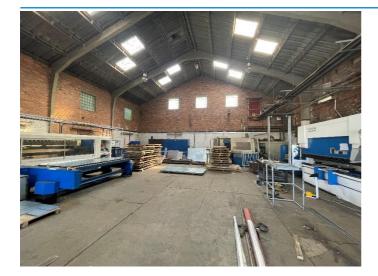

#### **Description**

The property comprises a single storey terraced industrial unit clad in brick internally benefiting from:

- Drive-in access via a 4.8 M high by 4.5 M wide steel roller shutter loading door;
- Minimum eaves height of 5.7 M
- Solid concrete floor.
- W/C facility.