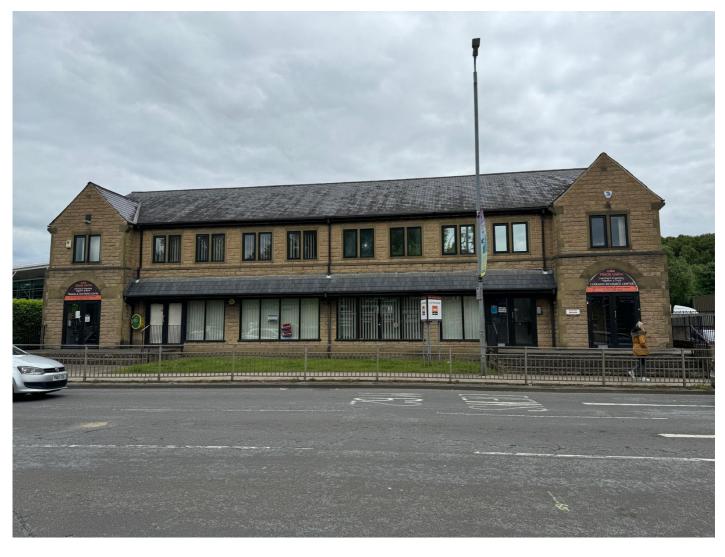

## Location

The property is located along the A644 Clifton Road overlooking the busy A644/A641 intersection on the northeast periphery of Brighouse Town Centre. Nearby occupiers include Tesco, Brearleys Solicitors, Subway & Retreat Beauty Lounge.

# **Description**

The property briefly comprises the ground floor of a two storey building, prominently located along the busy A644, Clifton Road on the periphery of Brighouse Town Centre.

The property offers well presented accommodation which would suit a retail or office use, benefitting from large windows fronting the busy A644/A641, suspended ceiling with inset LED lighting, wood effect flooring, gas central heating, kitchen and w/c facilities. The property can either be let as a whole or split into two units.