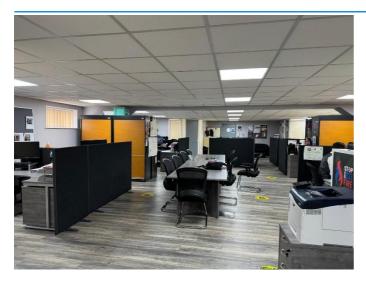

# **Description**

The property briefly comprises the ground floor of a two storey building, prominently located along the busy A644, Clifton Road on the periphery of Brighouse Town Centre.

The property offers well presented accommodation which would suit a retail or office use, benefitting from large windows fronting the busy A644/A641, suspended ceiling with inset LED lighting, wood effect flooring, gas central heating, kitchen and w/c facilities. The property can either be let as a whole or split into two units.